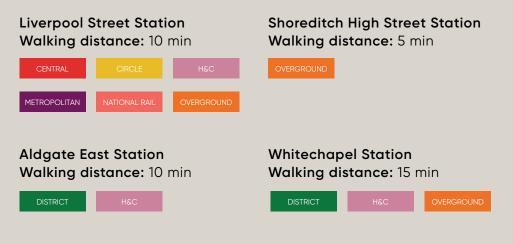

#### TRANSPORT

F Block and The Truman Brewery have probably the most central Shoreditch location, and are easily reached by bus, rail, tube or on foot.

The venue benefits from close access to all forms of public transport. Liverpool Street and Shoreditch High Street stations are a short distance away, with Aldgate East within easy reach, offering fast connections across London and beyond.