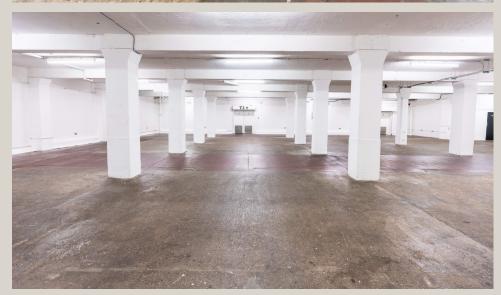

# ABOUT

T5 serves as the final and central space that makes up the first floor of F Block. Insulated and encircled by its sibling spaces, this location is one of the more quiet events spaces available at The Truman Brewery. Like T1, the space is connected to a small outdoor courtyard and is suitable for smaller parties, filming and photoshoots, or can serve as a breakout space when hired with the rest of the first floor. T5 must be hired in conjunction with any neighbouring space with an access point to the street.

## CAPACITY

Event specific

6,552 sqft

First floor

#### **CEILING HEIGHT**

2.7m