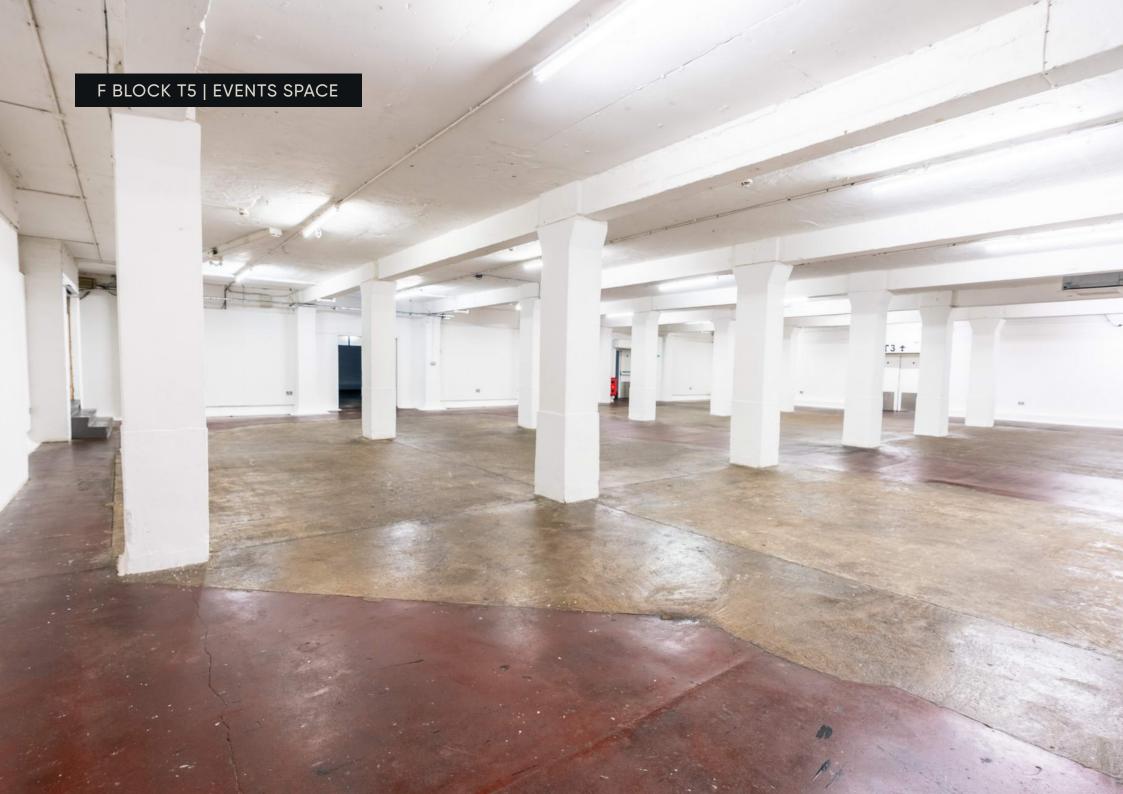

F BLOCK T5 | EVENTS SPACE

#### F BLOCK T5 | EVENTS SPACE

# ABOUT

T5 serves as the final and central space that makes up the first floor of F Block. Insulated and encircled by its sibling spaces, this location is one of the more quiet events spaces available at The Truman Brewery. Like T1, the space is connected to a small outdoor courtyard and is suitable for smaller parties, filming and photoshoots, or can serve as a breakout space when hired with the rest of the first floor. T5 must be hired in conjunction with any neighbouring space with an access point to the street.

## CAPACITY

Event specific

6,552 sqft

First floor

#### **CEILING HEIGHT**

2.7m