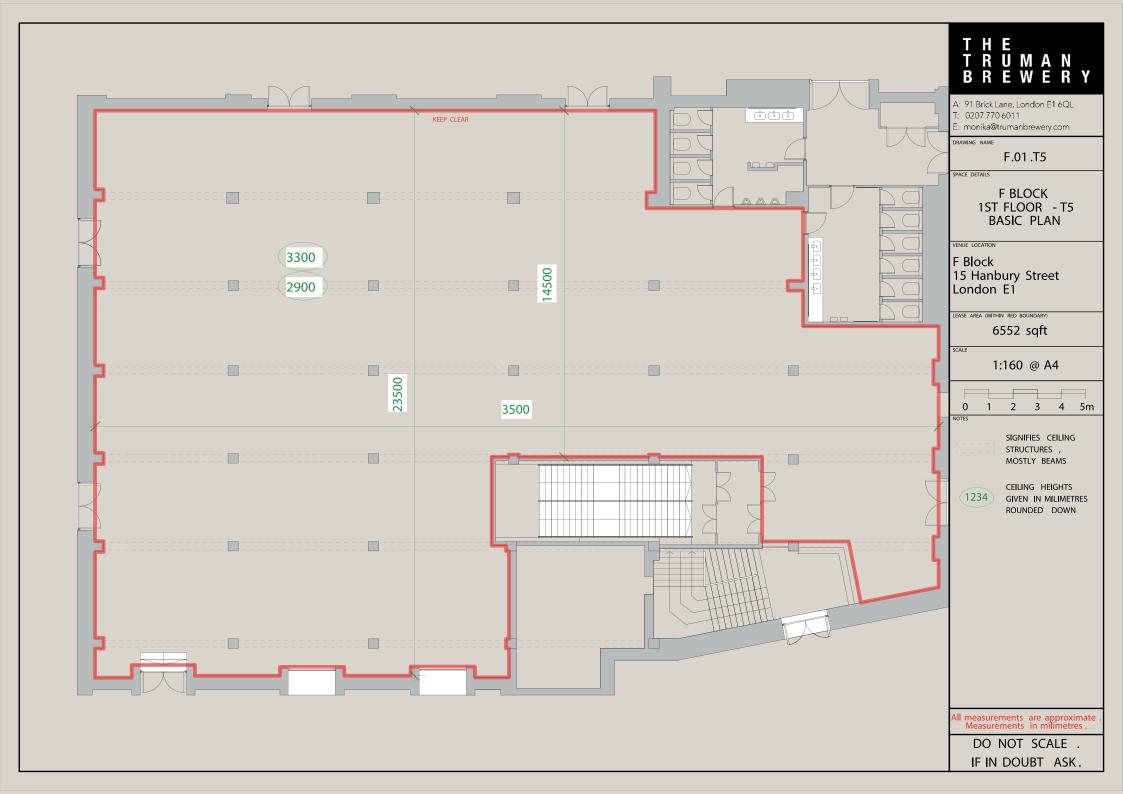

## CAPACITY

Event specific

6,552 sqft

First floor

#### **CEILING HEIGHT**

2.7m