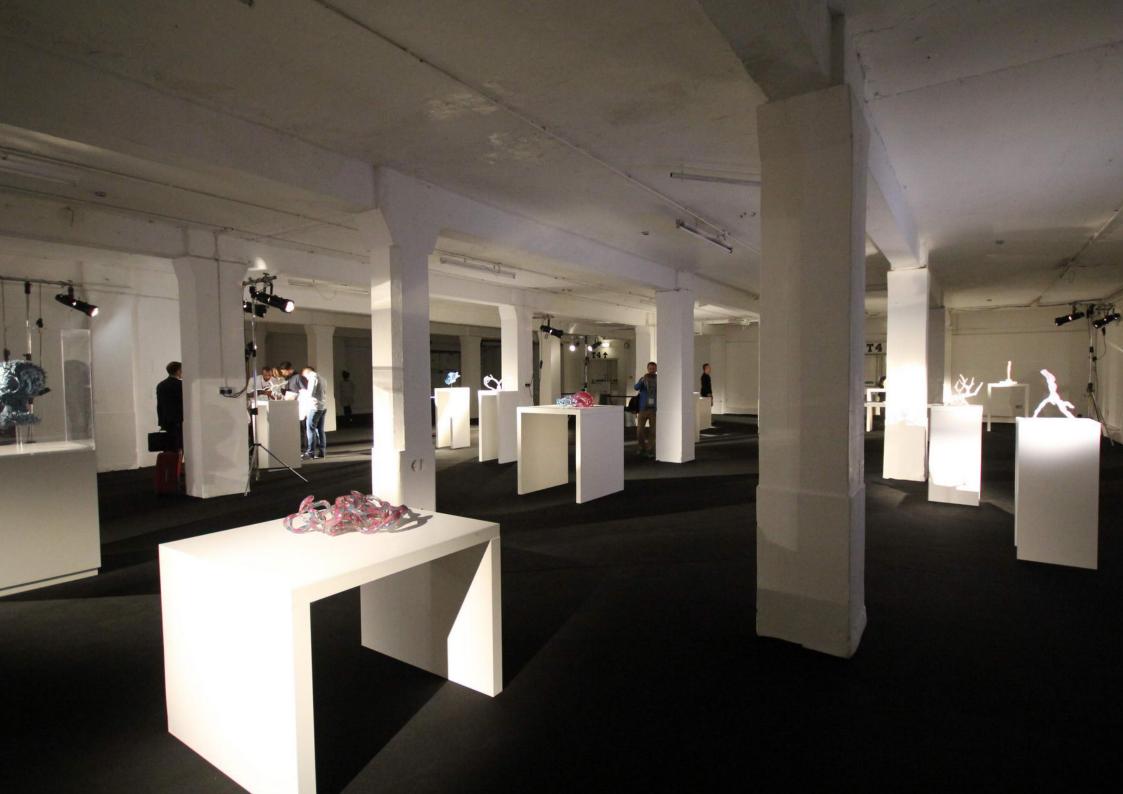

# ABOUT

T5 serves as the final and central space that makes up the first floor of F Block. Insulated and encircled by its sibling spaces, this location is one of the more quiet events spaces available at The Truman Brewery. Like T1, the space is connected to a small outdoor courtyard and is suitable for smaller parties, filming and photoshoots, or can serve as a breakout space when hired with the rest of the first floor. T5 must be hired in conjunction with any neighbouring space with an access point to the street.