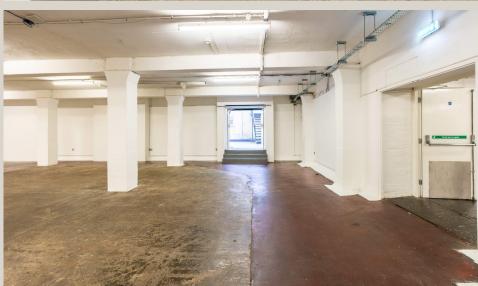

# ABOUT

T5 serves as the final and central space that makes up the first floor of F Block. Insulated and encircled by its sibling spaces, this location is one of the more quiet events spaces available at The Truman Brewery. Like T1, the space is connected to a small outdoor courtyard and is suitable for smaller parties, filming and photoshoots, or can serve as a breakout space when hired with the rest of the first floor. T5 must be hired in conjunction with any neighbouring space with an access point to the street.

#### **CEILING HEIGHT**

2.7m