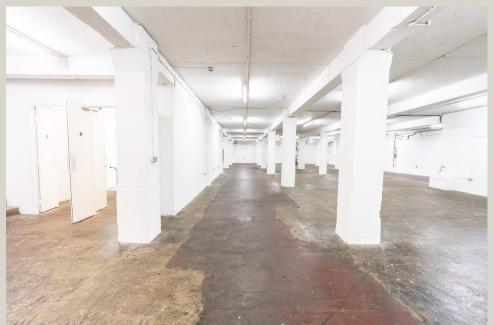

# ABOUT

T5 serves as the final and central space that makes up the first floor of F Block. Insulated and encircled by its sibling spaces, this location is one of the more quiet events spaces available at The Truman Brewery. Like T1, the space is connected to a small outdoor courtyard and is suitable for smaller parties, filming and photoshoots, or can serve as a breakout space when hired with the rest of the first floor. T5 must be hired in conjunction with any neighbouring space with an access point to the street.

## CAPACITY

Event specific

6,552 sqft

First floor

#### **CEILING HEIGHT**

2.7m