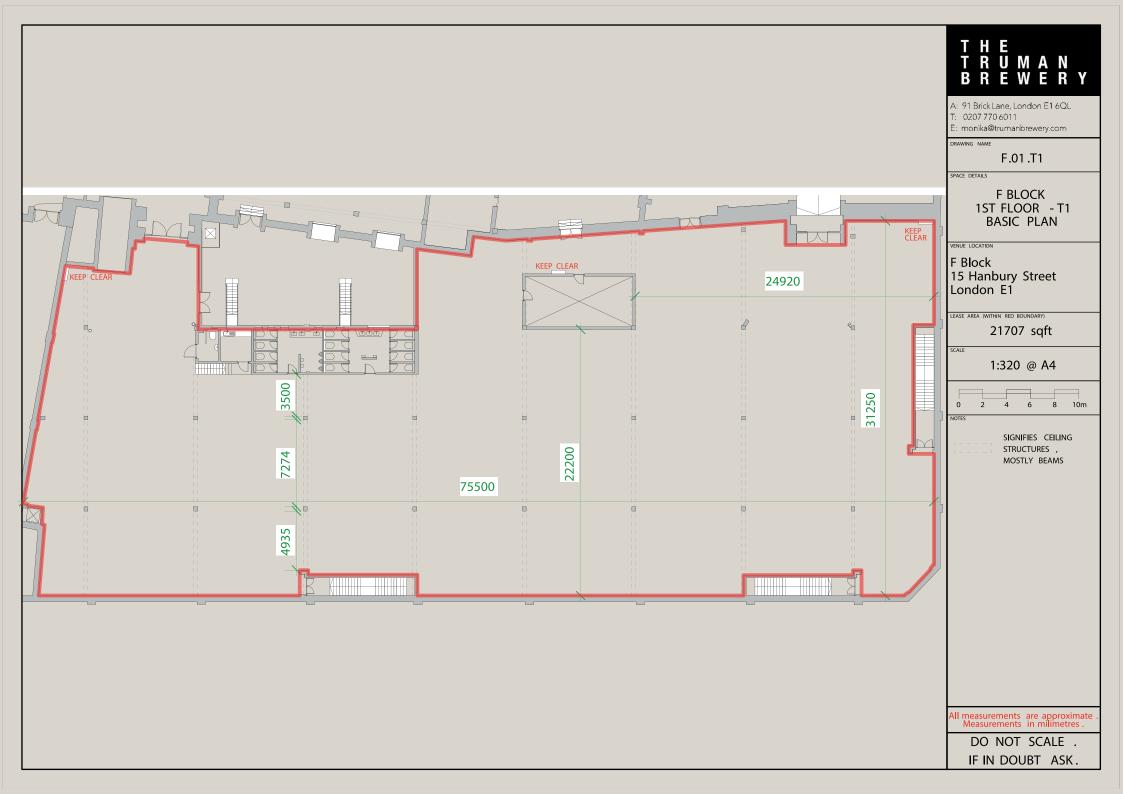

## CAPACITY

Event specific

21,707 sqft

First floor

## **ABOUT**

F Block T1 is The Truman Brewery's largest single room event space. Extremely versatile, this repurposed warehouse now benefits from crisp white walls, concrete floors and skylights. T1 can effortlessly accommodate trade and consumer shows, exhibitions, gala dinners and fashion shows, in addition to providing an exceptional space for filming and photography. For larger events, T1 can be hired in conjunction with the interconnecting rooms on the first floor of the building, and can create the ultimate sprawling events building when used with the ground and second floor spaces.