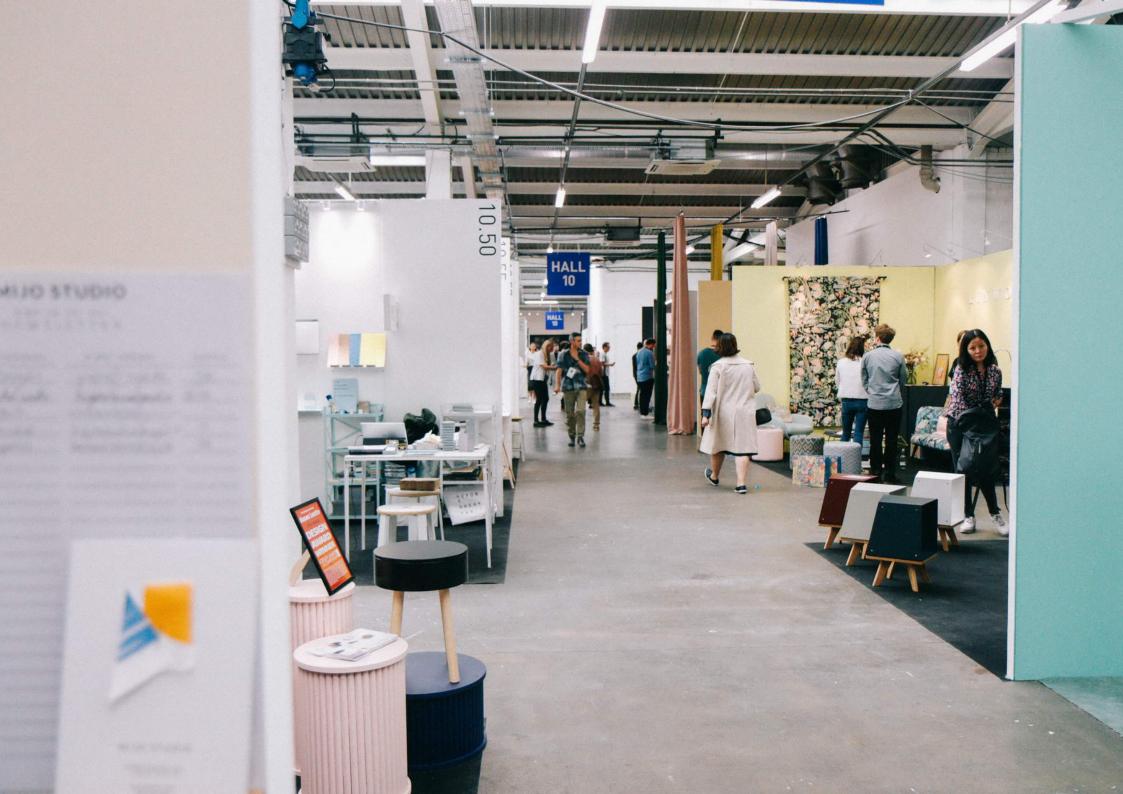

## **ABOUT**

F Block T1 is The Truman Brewery's largest single room event space. Extremely versatile, this repurposed warehouse now benefits from crisp white walls, concrete floors and skylights. T1 can effortlessly accommodate trade and consumer shows, exhibitions, gala dinners and fashion shows, in addition to providing an exceptional space for filming and photography. For larger events, T1 can be hired in conjunction with the interconnecting rooms on the first floor of the building, and can create the ultimate sprawling events building when used with the ground and second floor spaces.