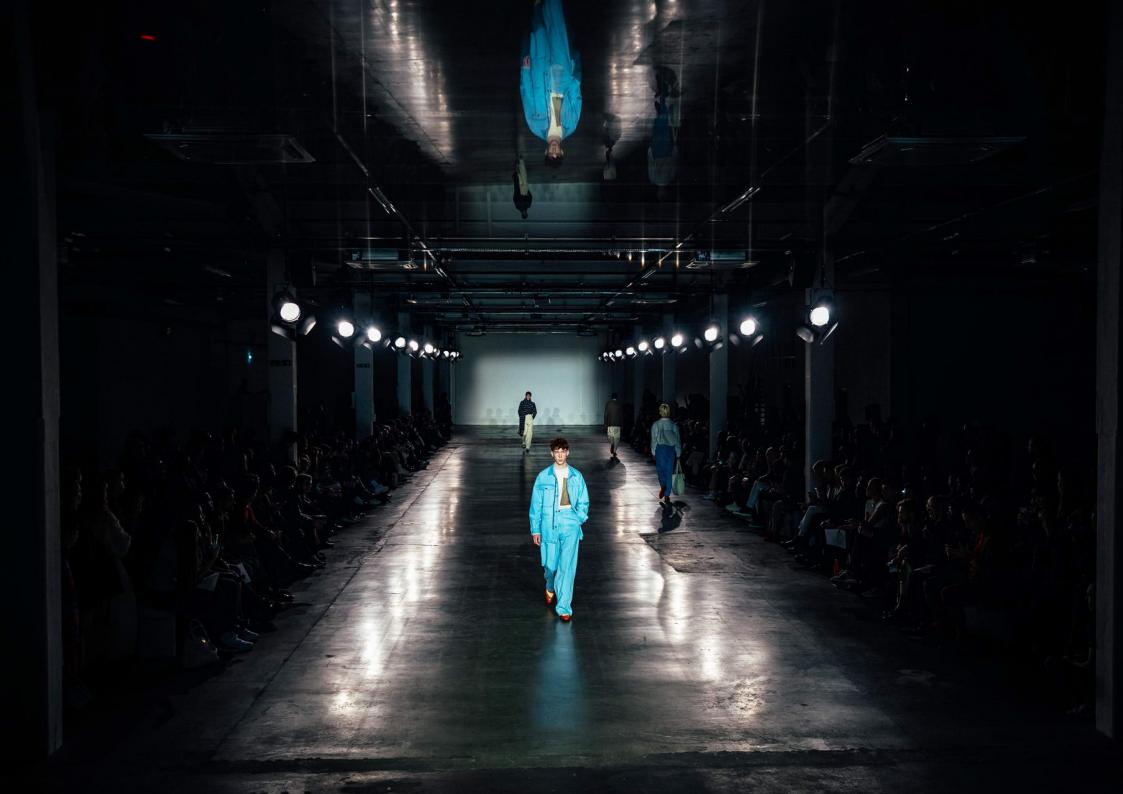

## **ABOUT**

F Block T1 is The Truman Brewery's largest single room event space. Extremely versatile, this repurposed warehouse now benefits from crisp white walls, concrete floors and skylights. T1 can effortlessly accommodate trade and consumer shows, exhibitions, gala dinners and fashion shows, in addition to providing an exceptional space for filming and photography. For larger events, T1 can be hired in conjunction with the interconnecting rooms on the first floor of the building, and can create the ultimate sprawling events building when used with the ground and second floor spaces.