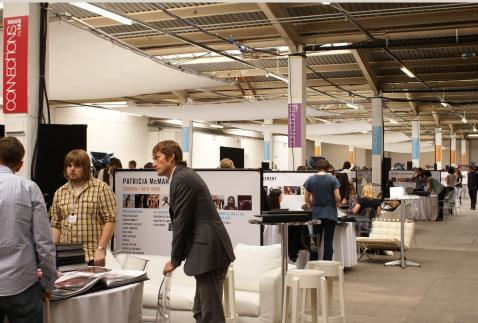

## **ABOUT**

F Block T1 is The Truman Brewery's largest single room event space. Extremely versatile, this repurposed warehouse now benefits from crisp white walls, concrete floors and skylights. T1 can effortlessly accommodate trade and consumer shows, exhibitions, gala dinners and fashion shows, in addition to providing an exceptional space for filming and photography. For larger events, T1 can be hired in conjunction with the interconnecting rooms on the first floor of the building, and can create the ultimate sprawling events building when used with the ground and second floor spaces.