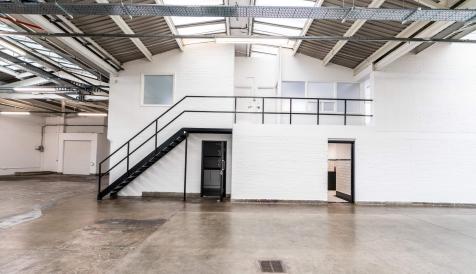

## **ABOUT**

F Block T1 is The Truman Brewery's largest single room event space. Extremely versatile, this repurposed warehouse now benefits from crisp white walls, concrete floors and skylights. T1 can effortlessly accommodate trade and consumer shows, exhibitions, gala dinners and fashion shows, in addition to providing an exceptional space for filming and photography. For larger events, T1 can be hired in conjunction with the interconnecting rooms on the first floor of the building, and can create the ultimate sprawling events building when used with the ground and second floor spaces.

#### **SERVICES**

T1 benefits from three production rooms set back above the main floor space. There is also a courtyard on the first floor, accessible from the event space and production rooms.

4 x male toilets plus urinals, and 8 x female toilets.