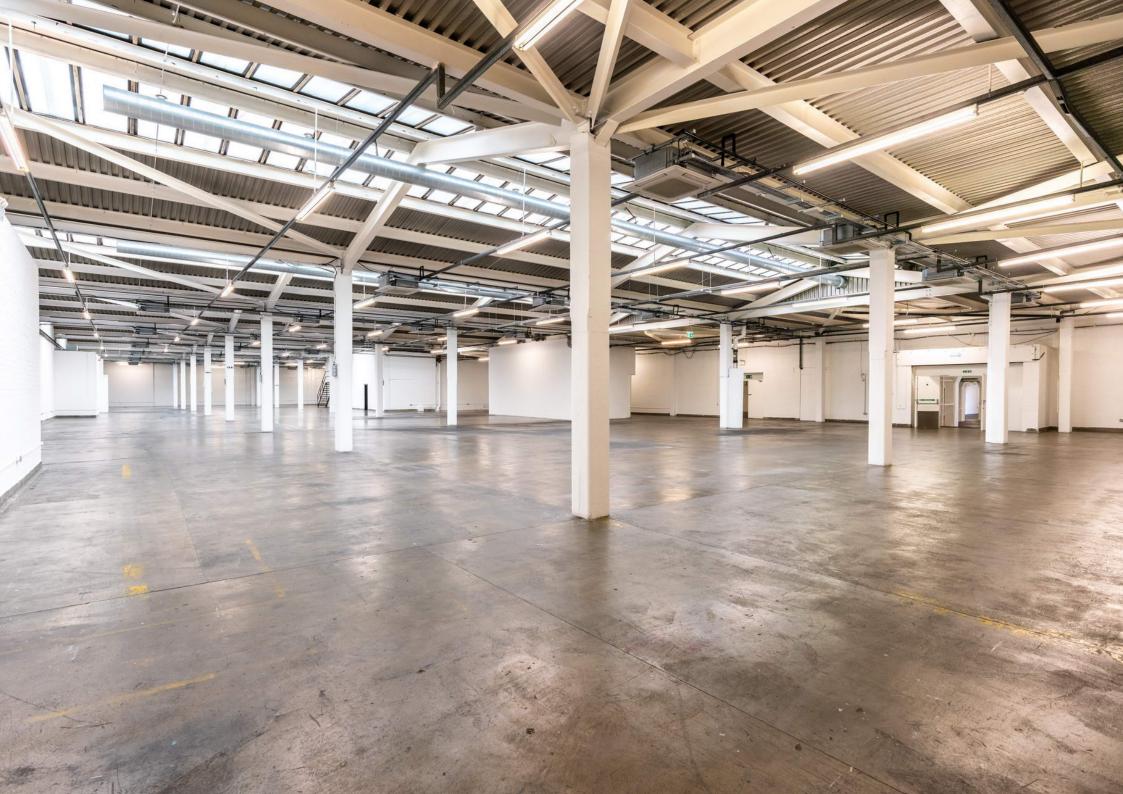

## **ABOUT**

F Block T1 is The Truman Brewery's largest single room event space. Extremely versatile, this repurposed warehouse now benefits from crisp white walls, concrete floors and skylights. T1 can effortlessly accommodate trade and consumer shows, exhibitions, gala dinners and fashion shows, in addition to providing an exceptional space for filming and photography. For larger events, T1 can be hired in conjunction with the interconnecting rooms on the first floor of the building, and can create the ultimate sprawling events building when used with the ground and second floor spaces.

## CAPACITY

Event specific

21,707 sqft

First floor

#### **CEILING HEIGHT**

4m