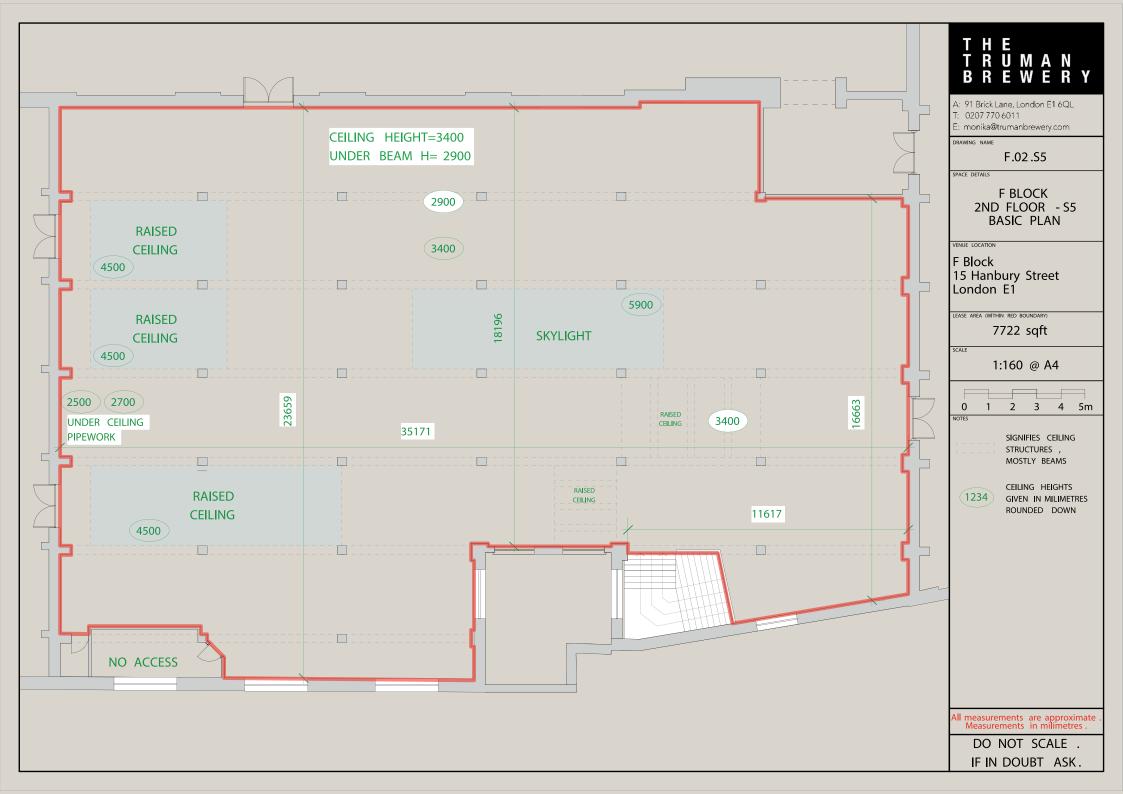

## **ABOUT**

S5 is 8000 sqft of former warehouse space that has been sensitively redeveloped, maintaining the raw feel of the old warehouse and benefits from good natural light via glass brick skylights and clear windows. The space is further characterised by a blend of original and roughly whitewashed walls, and a raw concrete floor. Hired alone, the space is best suited for filming and photography requirements. Hired in conjunction with the other rooms on the second floor making up 30,000 sqft of event space, the spaces is well suited for exhibitions, filming and photo shoots, music videos, networking event, and trade shows.

## CAPACITY

**ADDRESS** 

Event specific

7,722 sqft

Second floor

# **CEILING HEIGHT**

3.5m