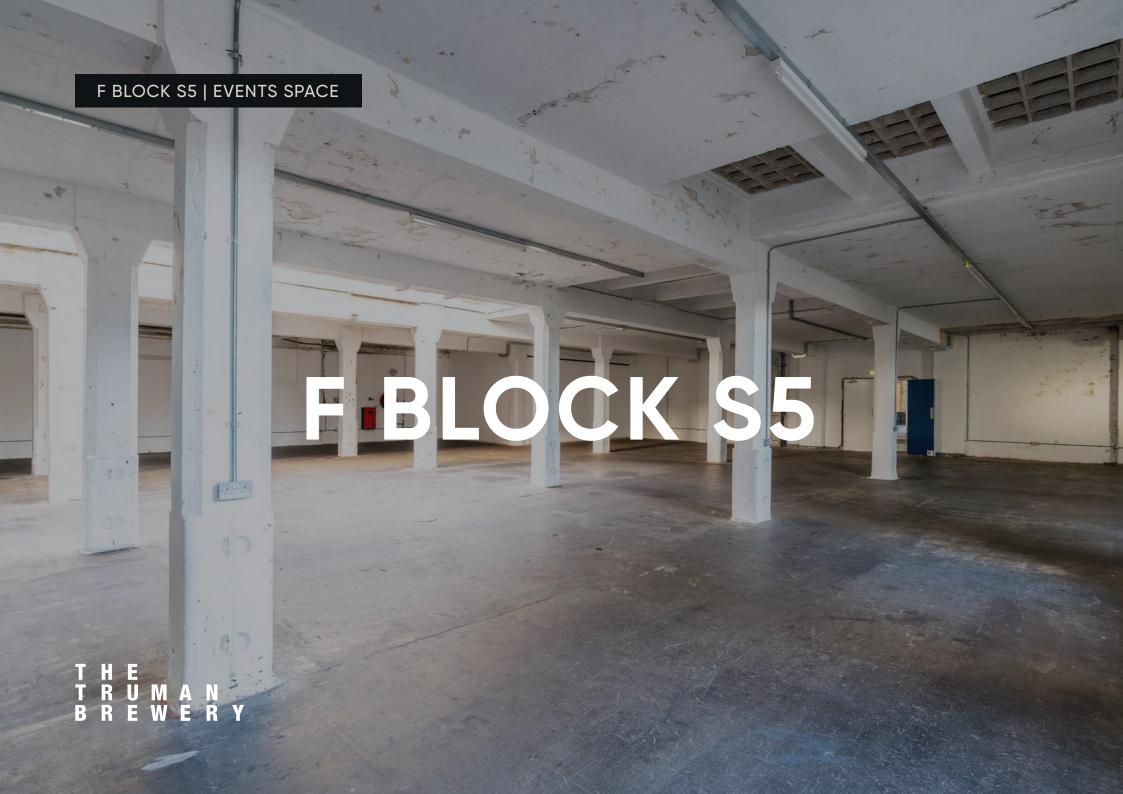

#### F BLOCK S5 | EVENTS SPACE

## **ABOUT**

S5 is 8000 sqft of former warehouse space that has been sensitively redeveloped, maintaining the raw feel of the old warehouse and benefits from good natural light via glass brick skylights and clear windows. The space is further characterised by a blend of original and roughly whitewashed walls, and a raw concrete floor. Hired alone, the space is best suited for filming and photography requirements. Hired in conjunction with the other rooms on the second floor making up 30,000 sqft of event space, the spaces is well suited for exhibitions, filming and photo shoots, music videos, networking event, and trade shows.