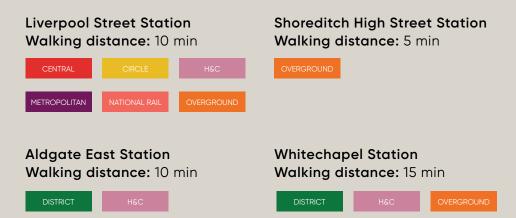

#### **TRANSPORT**

F Block and The Truman Brewery have probably the most central Shoreditch location, and are easily reached by bus, rail, tube or on foot.

The venue benefits from close access to all forms of public transport. Liverpool Street and Shoreditch High Street stations are a short distance away, with Aldgate East within easy reach, offering fast connections across London and beyond.