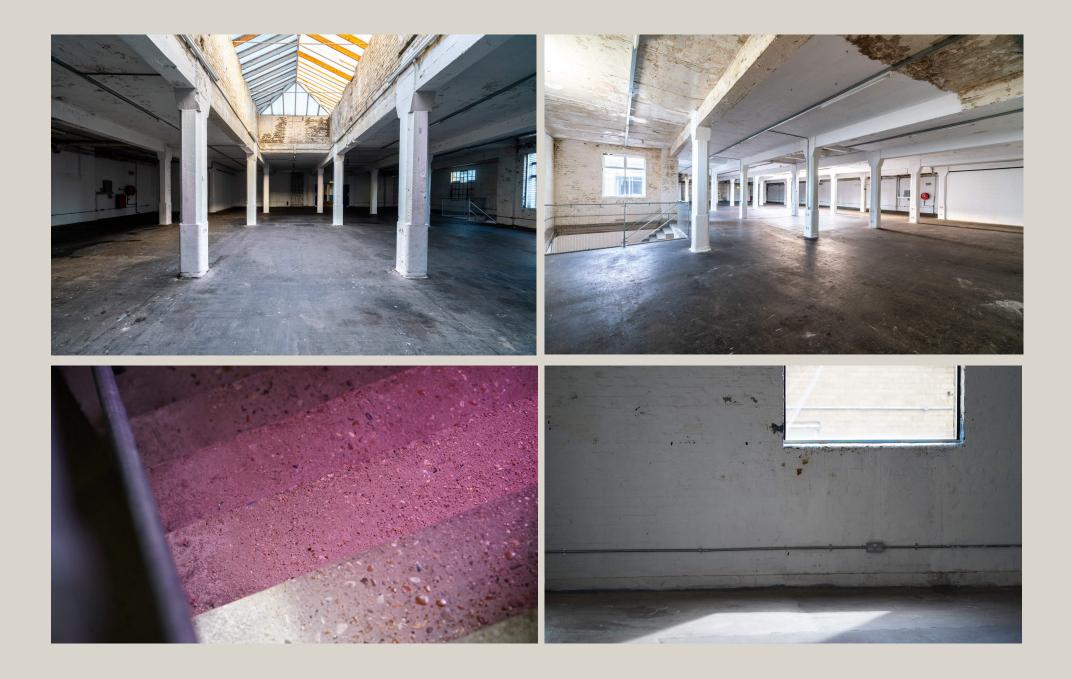

## **ABOUT**

S5 is 8000 sqft of former warehouse space that has been sensitively redeveloped, maintaining the raw feel of the old warehouse and benefits from good natural light via glass brick skylights and clear windows. The space is further characterised by a blend of original and roughly whitewashed walls, and a raw concrete floor. Hired alone, the space is best suited for filming and photography requirements. Hired in conjunction with the other rooms on the second floor making up 30,000 sqft of event space, the spaces is well suited for exhibitions, filming and photo shoots, music videos, networking event, and trade shows.