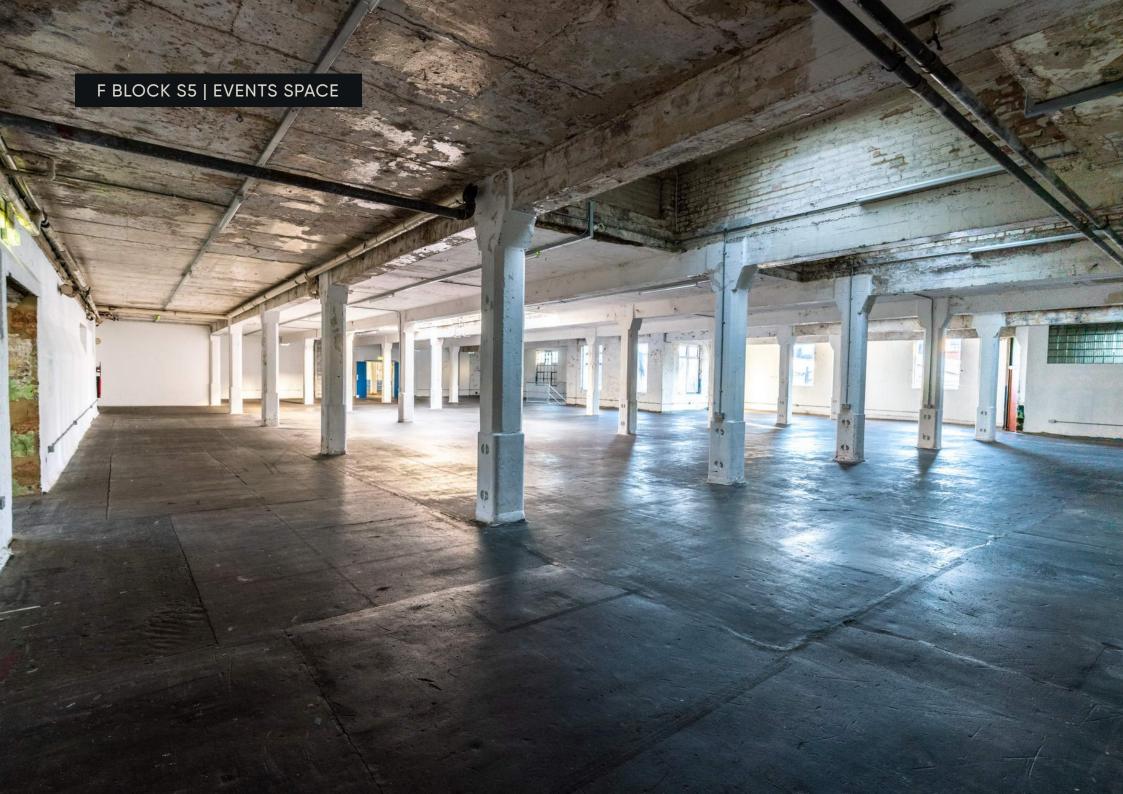

## **ABOUT**

S5 is 8000 sqft of former warehouse space that has been sensitively redeveloped, maintaining the raw feel of the old warehouse and benefits from good natural light via glass brick skylights and clear windows. The space is further characterised by a blend of original and roughly whitewashed walls, and a raw concrete floor. Hired alone, the space is best suited for filming and photography requirements. Hired in conjunction with the other rooms on the second floor making up 30,000 sqft of event space, the spaces is well suited for exhibitions, filming and photo shoots, music videos, networking event, and trade shows.

# **CEILING HEIGHT**

3.5m