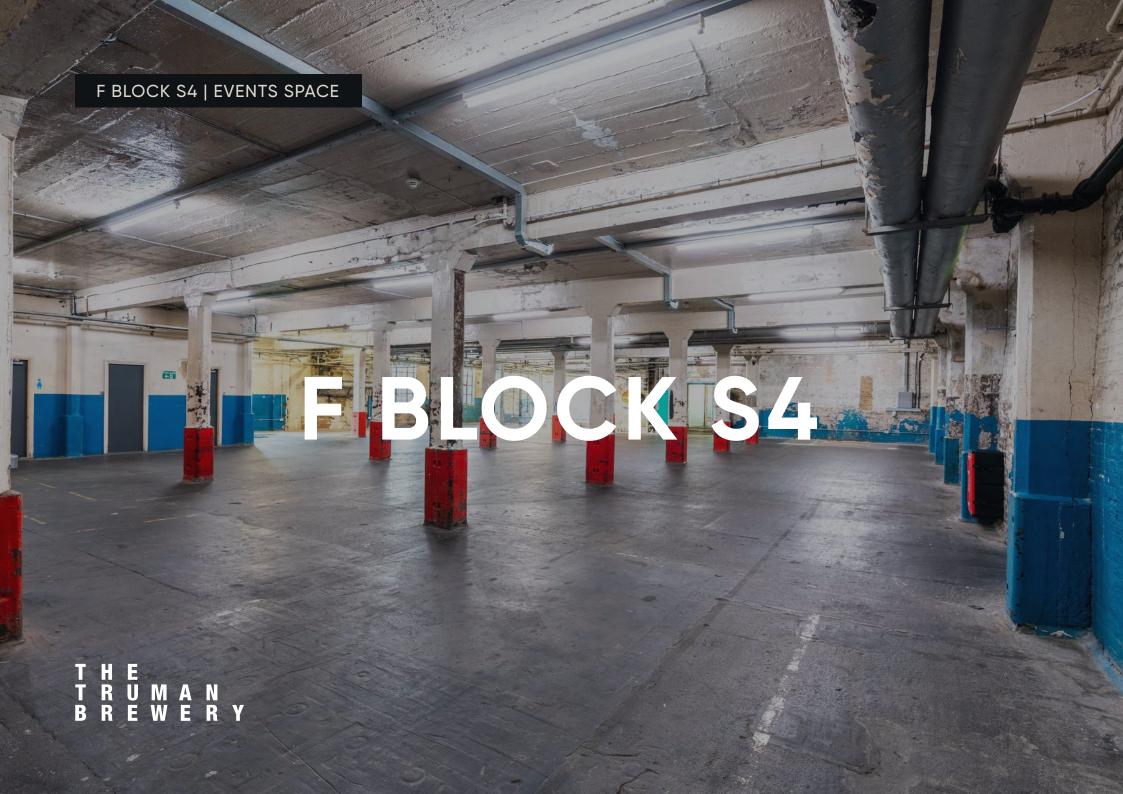

#### F BLOCK S4 | EVENTS SPACE

# **ABOUT**

F Block S4 comprises 4,000 sqft of event space in this former warehouse. The space benefits from one side of windows, allowing for lots of natural light and is characterised by heavy industrial piping, exposed and distressed walls, and an unpolished concrete floor. The space is one of the main access rooms for the second floor. S4 is adjoined by rooms S2, S3 and S5, to make up 30,000sqft of event space on a single floor. S4 is excellently suited for exhibitions, filming and photo shoots, music videos, networking events and trade shows.