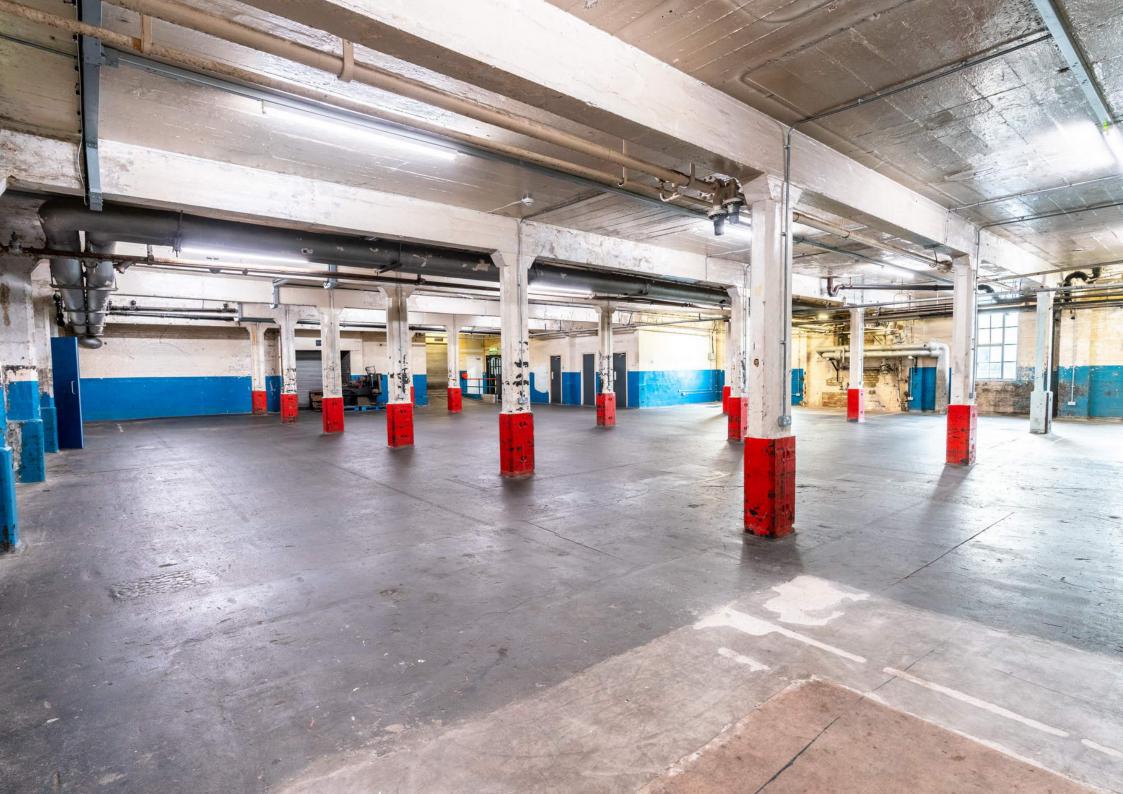

# **ABOUT**

F Block S4 comprises 4,000 sqft of event space in this former warehouse. The space benefits from one side of windows, allowing for lots of natural light and is characterised by heavy industrial piping, exposed and distressed walls, and an unpolished concrete floor. The space is one of the main access rooms for the second floor. S4 is adjoined by rooms S2, S3 and S5, to make up 30,000sqft of event space on a single floor. S4 is excellently suited for exhibitions, filming and photo shoots, music videos, networking events and trade shows.

## **CAPACITY**

320 for the entire second floor of the building at any one time.

4,979 sqft

Second floor

# **CEILING HEIGHT**

3.5m