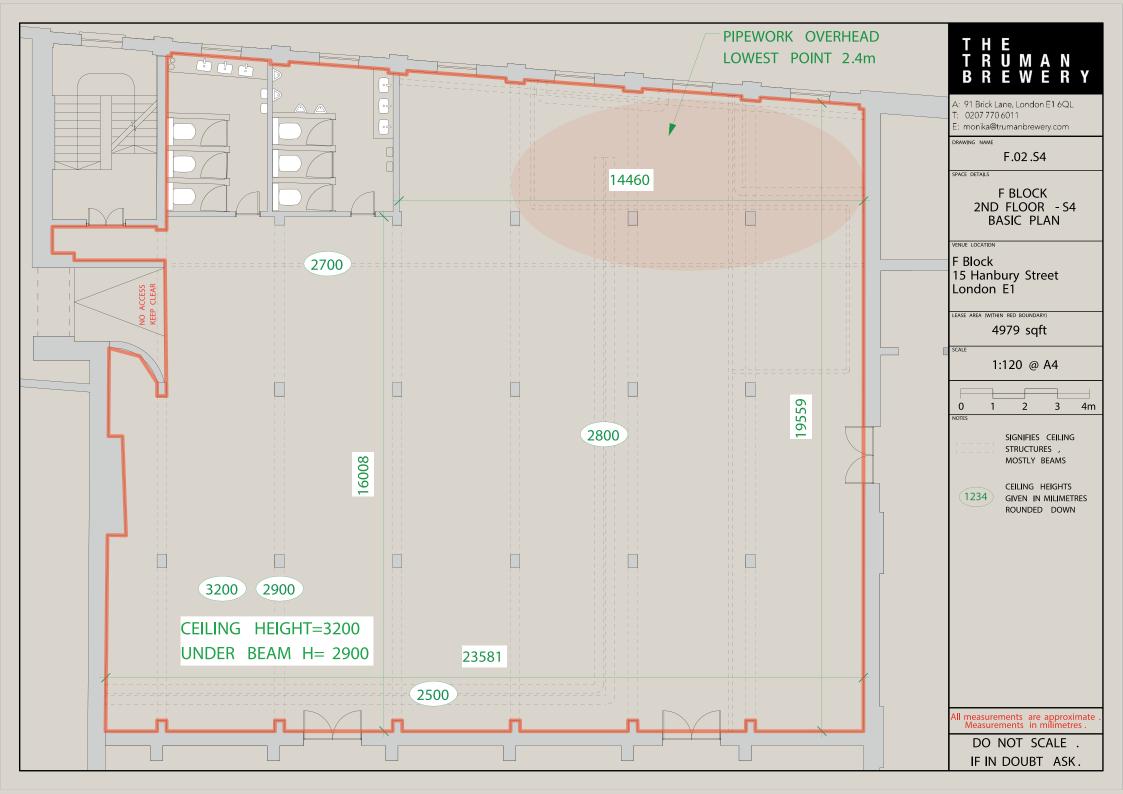

## **CAPACITY**

320 for the entire second floor of the building at any one time.

4,979 sqft

Second floor

# **CEILING HEIGHT**

3.5m

#### **SERVICES**

3 x male toilets with urinal and 3 x female toilets. Water point is available subject to prior consent.