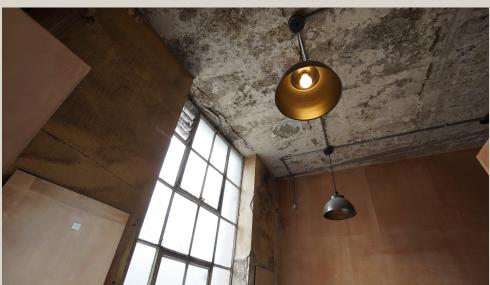

# **ABOUT**

F Block S4 comprises 4,000 sqft of event space in this former warehouse. The space benefits from one side of windows, allowing for lots of natural light and is characterised by heavy industrial piping, exposed and distressed walls, and an unpolished concrete floor. The space is one of the main access rooms for the second floor. S4 is adjoined by rooms S2, S3 and S5, to make up 30,000sqft of event space on a single floor. S4 is excellently suited for exhibitions, filming and photo shoots, music videos, networking events and trade shows.

# **CEILING HEIGHT**

3.5m

## LIGHTING

Strip Lights.