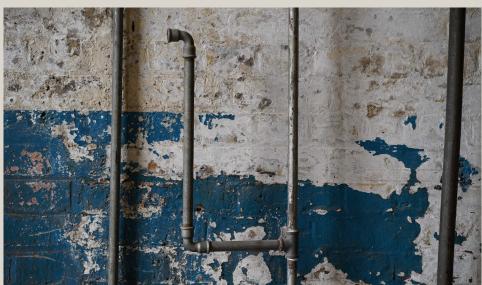

# **ABOUT**

F Block S4 comprises 4,000 sqft of event space in this former warehouse. The space benefits from one side of windows, allowing for lots of natural light and is characterised by heavy industrial piping, exposed and distressed walls, and an unpolished concrete floor. The space is one of the main access rooms for the second floor. S4 is adjoined by rooms S2, S3 and S5, to make up 30,000sqft of event space on a single floor. S4 is excellently suited for exhibitions, filming and photo shoots, music videos, networking events and trade shows.