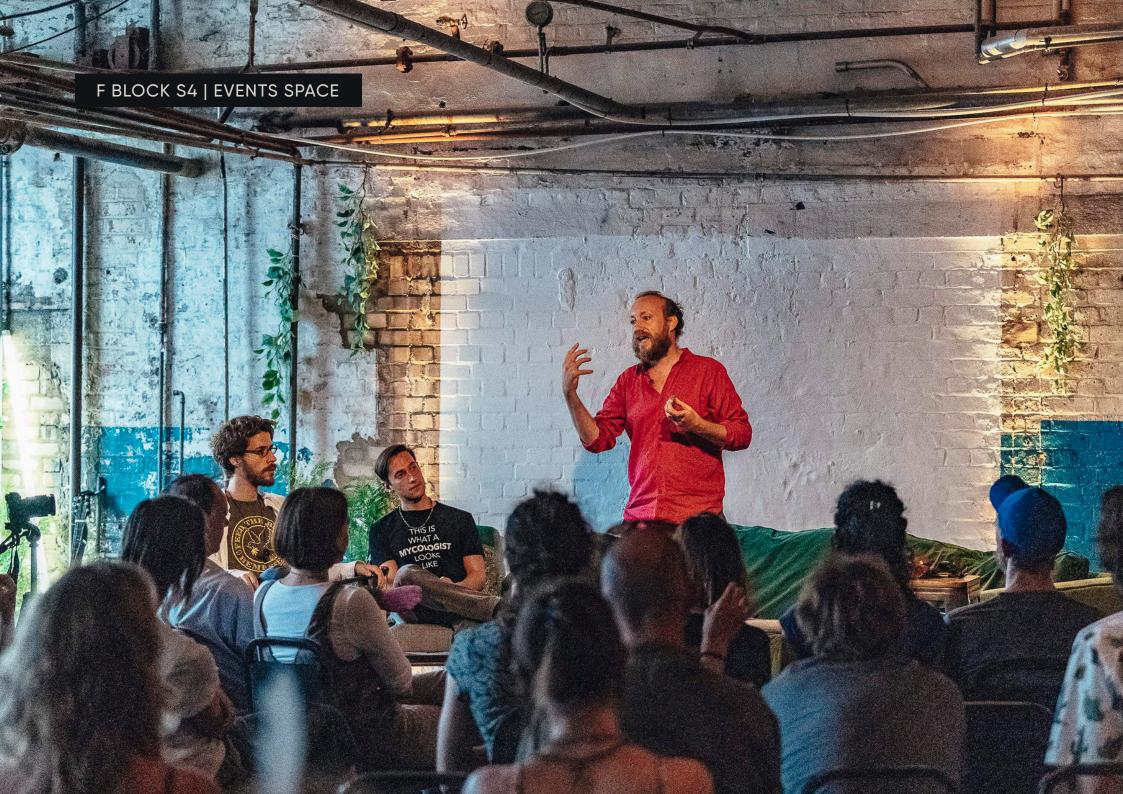

#### F BLOCK S4 | EVENTS SPACE

# **ABOUT**

F Block S4 comprises 4,000 sqft of event space in this former warehouse. The space benefits from one side of windows, allowing for lots of natural light and is characterised by heavy industrial piping, exposed and distressed walls, and an unpolished concrete floor. The space is one of the main access rooms for the second floor. S4 is adjoined by rooms S2, S3 and S5, to make up 30,000sqft of event space on a single floor. S4 is excellently suited for exhibitions, filming and photo shoots, music videos, networking events and trade shows.