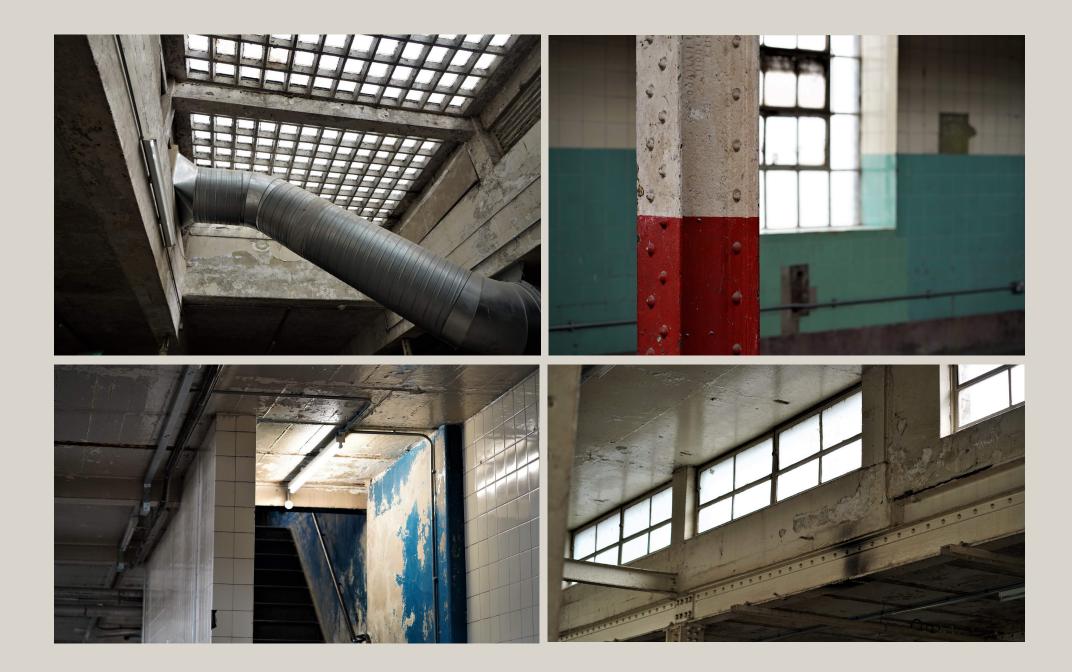

#### F BLOCK S3 | EVENTS SPACE

**ABOUT** 

F Block S3 is over 8,000 sqft of raw event space. This long rectangular space is flooded with of natural light via skylights and industrial style windows. The space is characterised with industrial piping, ceramic wall tiles, and an unpolished concrete floor. Hired on its own, the space is best used as a location for filming and photography. When hired as part of the whole Second Floor of F Block, the combined space is excellent for fashion shows and is well suited for exhibitions, networking events, and smaller trade shows.