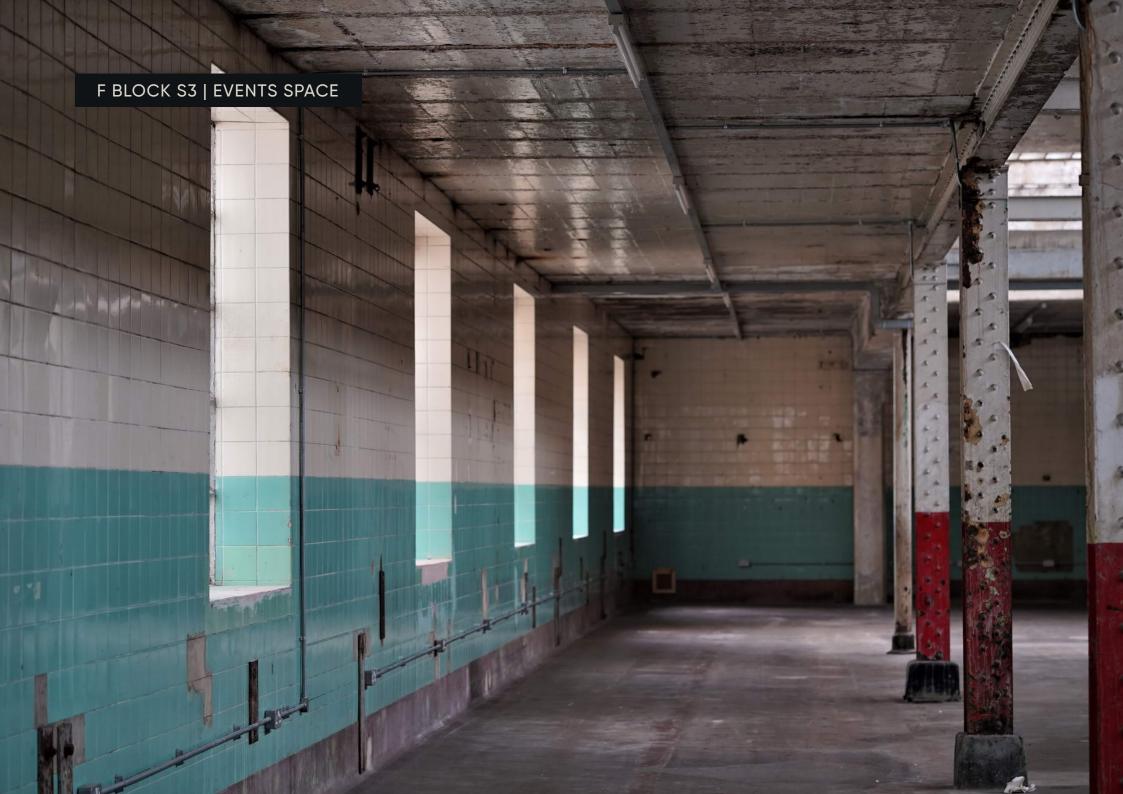

#### F BLOCK S3 | EVENTS SPACE

**ABOUT** 

F Block S3 is over 8,000 sqft of raw event space. This long rectangular space is flooded with of natural light via skylights and industrial style windows. The space is characterised with industrial piping, ceramic wall tiles, and an unpolished concrete floor. Hired on its own, the space is best used as a location for filming and photography. When hired as part of the whole Second Floor of F Block, the combined space is excellent for fashion shows and is well suited for exhibitions, networking events, and smaller trade shows.