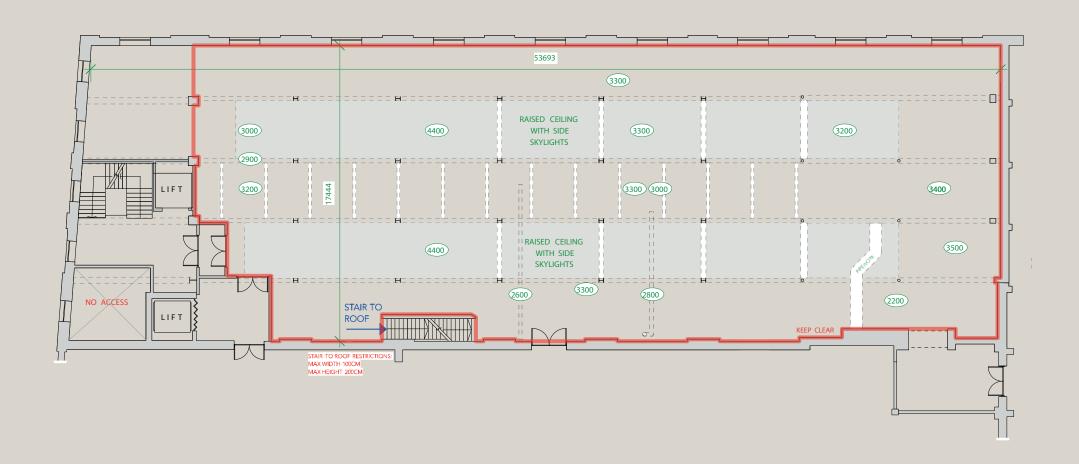

### CAPACITY

320 for the entire second floor of the building at any one time.

8,968 sqft

Second floor

## **CEILING HEIGHT**

3.5m

Event Security Services

**EVENT CLEANING SERVICES:** 

The Truman Brewery
Event Cleaning Services

FLOOR PLAN - F BLOCK S3