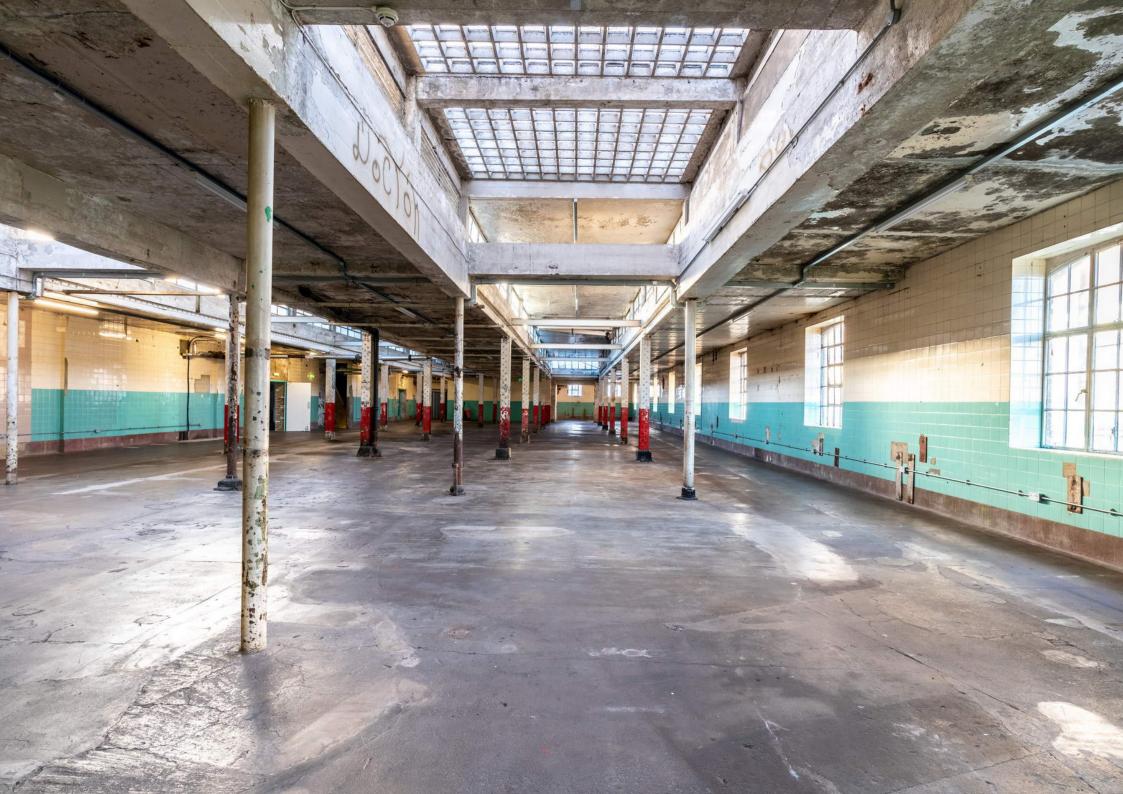

#### F BLOCK S3 | EVENTS SPACE

**ABOUT** 

F Block S3 is over 8,000 sqft of raw event space. This long rectangular space is flooded with of natural light via skylights and industrial style windows. The space is characterised with industrial piping, ceramic wall tiles, and an unpolished concrete floor. Hired on its own, the space is best used as a location for filming and photography. When hired as part of the whole Second Floor of F Block, the combined space is excellent for fashion shows and is well suited for exhibitions, networking events, and smaller trade shows.