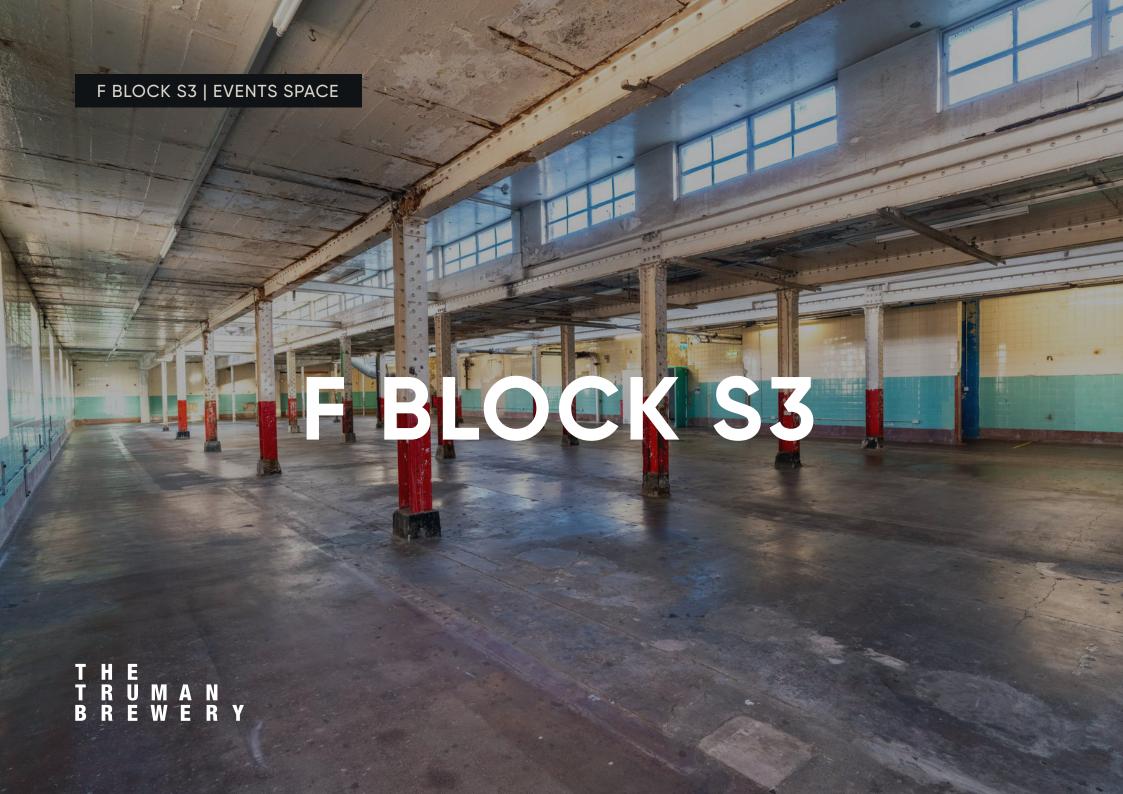

#### F BLOCK S3 | EVENTS SPACE

**ABOUT** 

F Block S3 is over 8,000 sqft of raw event space. This long rectangular space is flooded with of natural light via skylights and industrial style windows. The space is characterised with industrial piping, ceramic wall tiles, and an unpolished concrete floor. Hired on its own, the space is best used as a location for filming and photography. When hired as part of the whole Second Floor of F Block, the combined space is excellent for fashion shows and is well suited for exhibitions, networking events, and smaller trade shows.