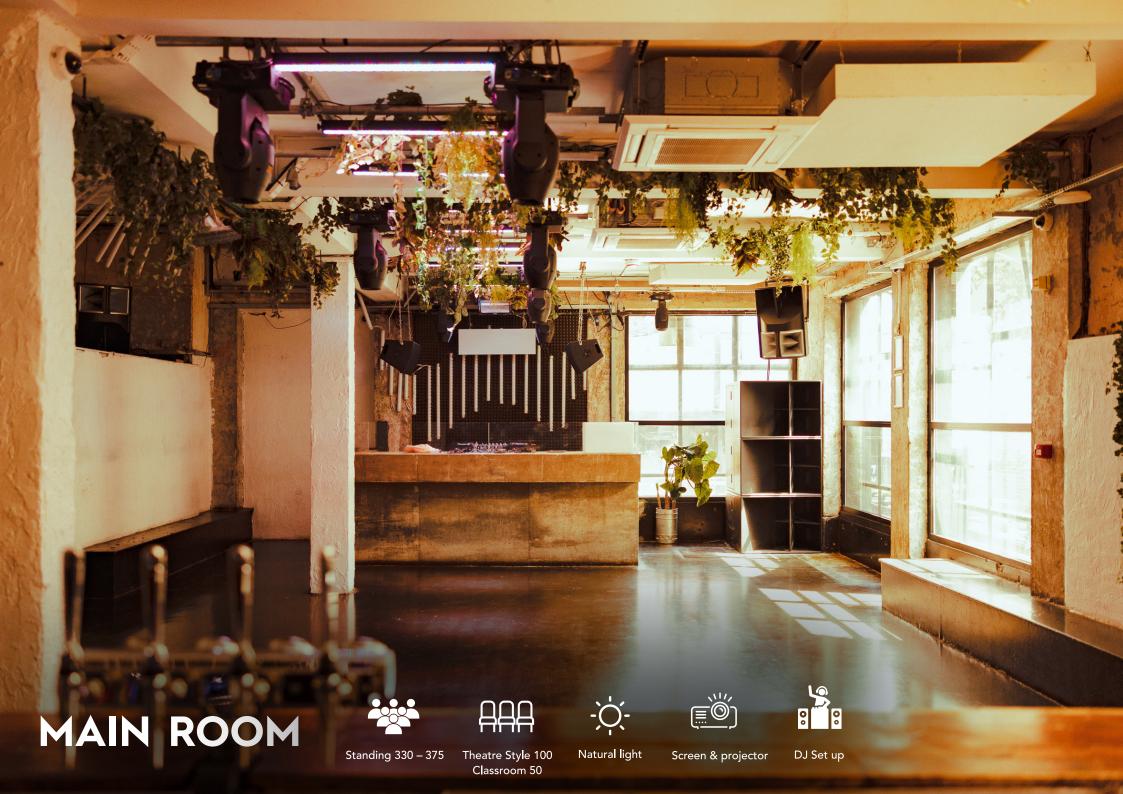

## MAIN ROOM

Available as a second room to The Live Room – or for exclusive hire – this space is ideal for day or night events. With large industrial windows running along the interior wall, there is lots of natural light, which can be diffused with a sheer blind option or fully blacked out depending on your needs. The Bar has a large DJ booth, lighting system, full sound and projection capabilities, large bar and seating options making this a flexible space – perfect as much for a party as it would be for a yoga class.