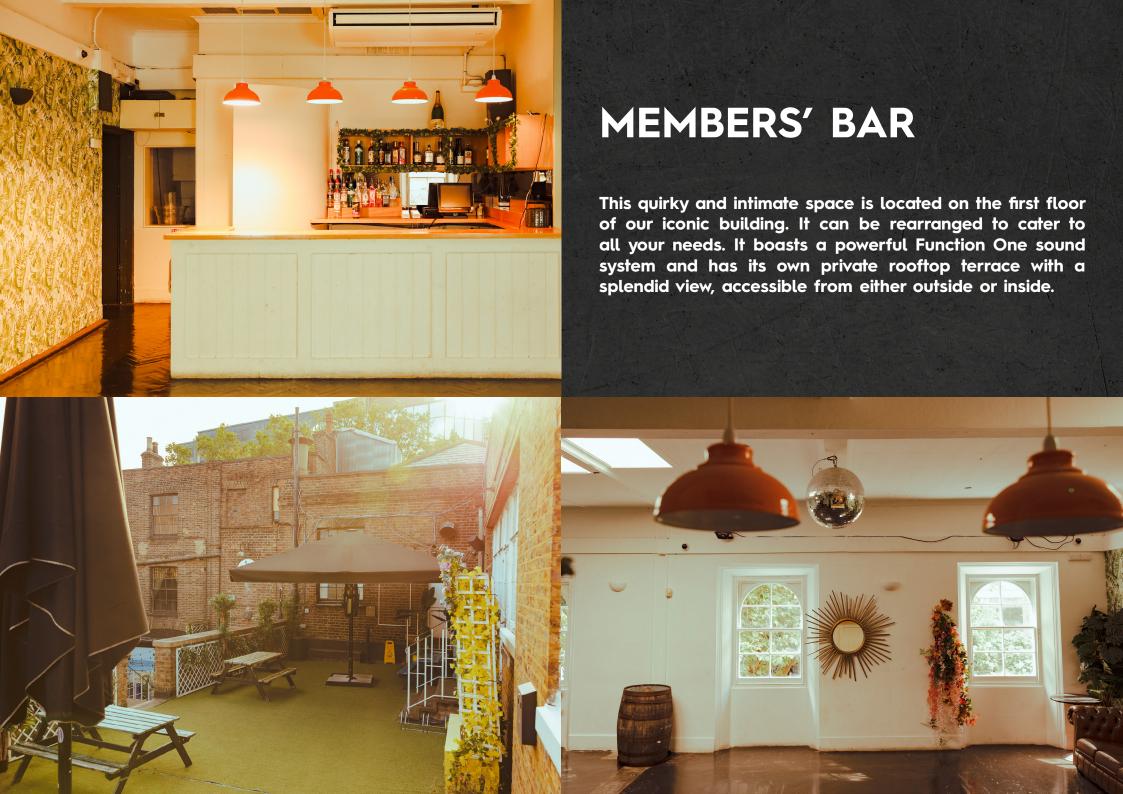

## MAIN ROOM

Available as a second room to The Live Room – or for exclusive hire – this space is ideal for day or night events. With large industrial windows running along the interior wall, there is lots of natural light, which can be diffused with a sheer blind option or fully blacked out depending on your needs. The Bar has a large DJ booth, lighting system, full sound and projection capabilities, large bar and seating options making this a flexible space – perfect as much for a party as it would be for a yoga class.