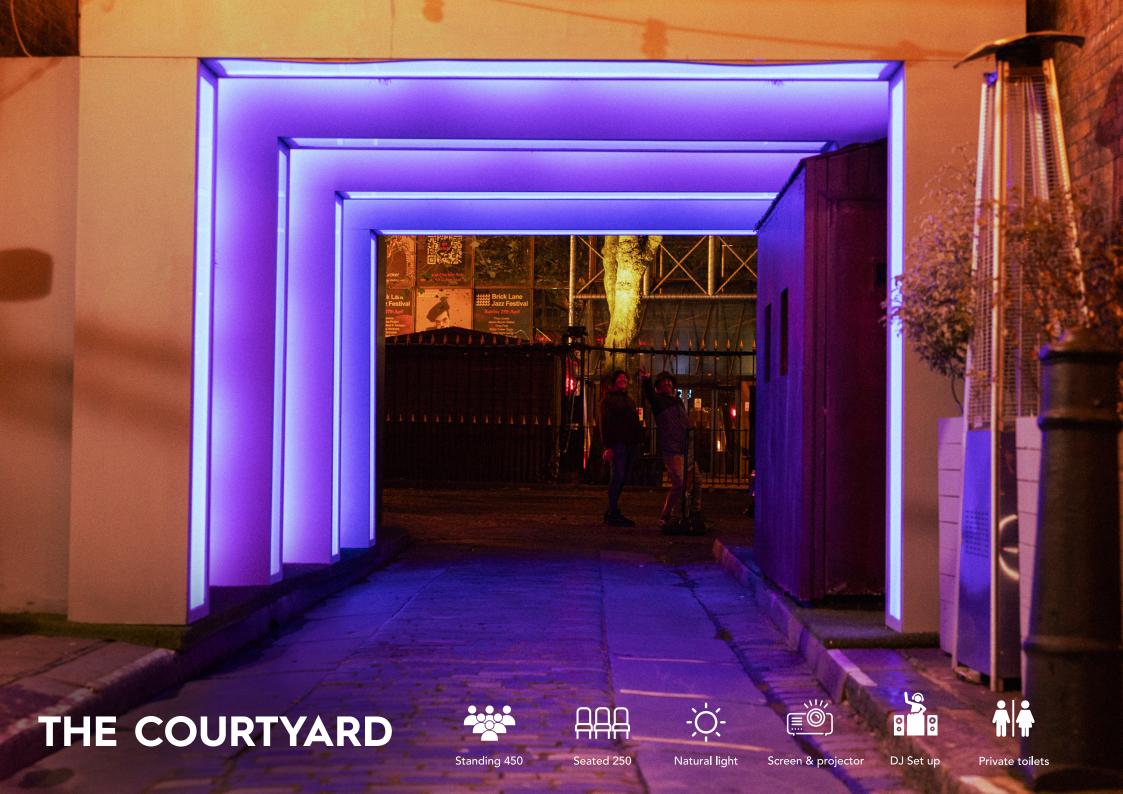

## MAIN ROOM

Available as a second room to The Live Room – or for exclusive hire – this space is ideal for day or night events. With large industrial windows running along the interior wall, there is lots of natural light, which can be diffused with a sheer blind option or fully blacked out depending on your needs. The Bar has a large DJ booth, lighting system, full sound and projection capabilities, large bar and seating options making this a flexible space – perfect as much for a party as it would be for a yoga class.