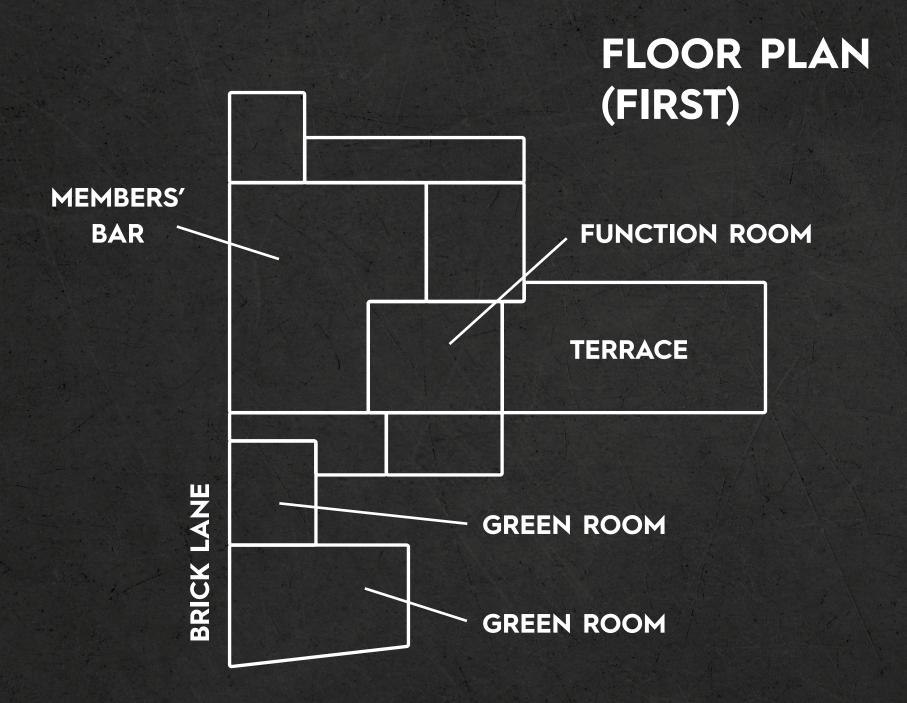

## MAIN ROOM

Available as a second room to The Live Room – or for exclusive hire – this space is ideal for day or night events. With large industrial windows running along the interior wall, there is lots of natural light, which can be diffused with a sheer blind option or fully blacked out depending on your needs. The Bar has a large DJ booth, lighting system, full sound and projection capabilities, large bar and seating options making this a flexible space – perfect as much for a party as it would be for a yoga class.