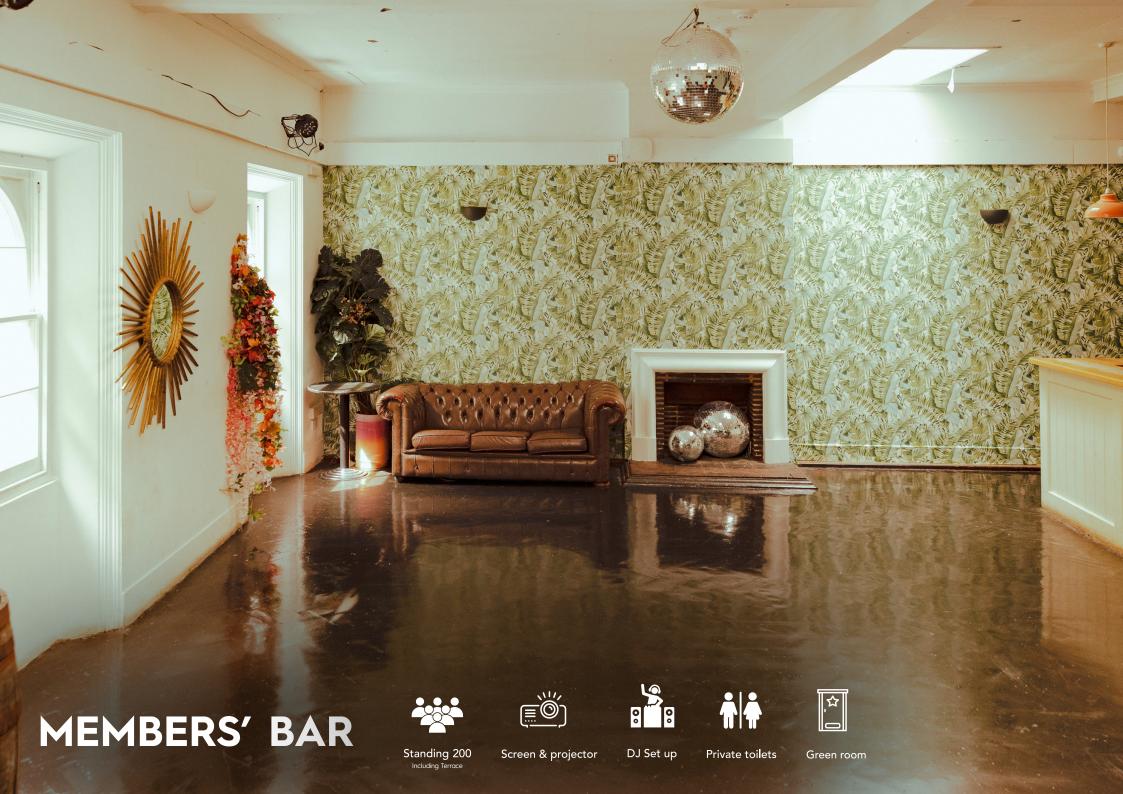

## MAIN ROOM

Available as a second room to The Live Room – or for exclusive hire – this space is ideal for day or night events. With large industrial windows running along the interior wall, there is lots of natural light, which can be diffused with a sheer blind option or fully blacked out depending on your needs. The Bar has a large DJ booth, lighting system, full sound and projection capabilities, large bar and seating options making this a flexible space – perfect as much for a party as it would be for a yoga class.