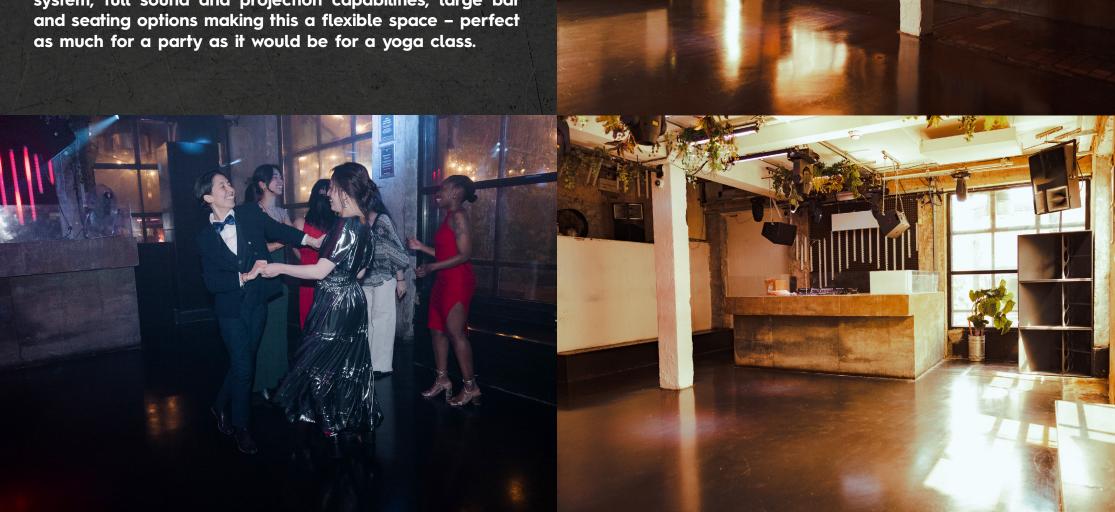

## MAIN ROOM

Available as a second room to The Live Room – or for exclusive hire – this space is ideal for day or night events. With large industrial windows running along the interior wall, there is lots of natural light, which can be diffused with a sheer blind option or fully blacked out depending on your needs. The Bar has a large DJ booth, lighting system, full sound and projection capabilities, large bar and seating options making this a flexible space – perfect as much for a party as it would be for a yoga class.