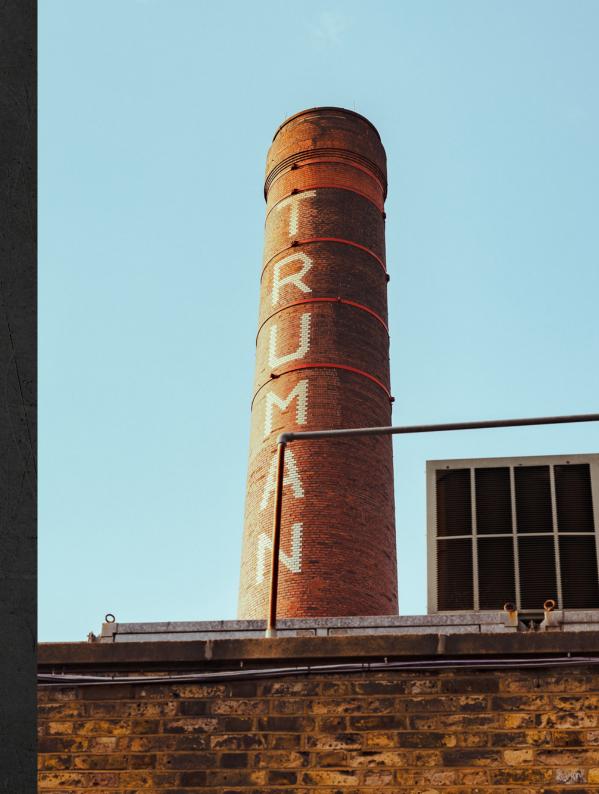

A reminder of its origins as the biggest brewery in the world during its height we've taken our name from the original marker still on display in our courtyard denoting that the freehold of Messrs Truman, Hanbury, Buxton & Co 'extends 93 feet east and 17 feet and six inches north of this stone.