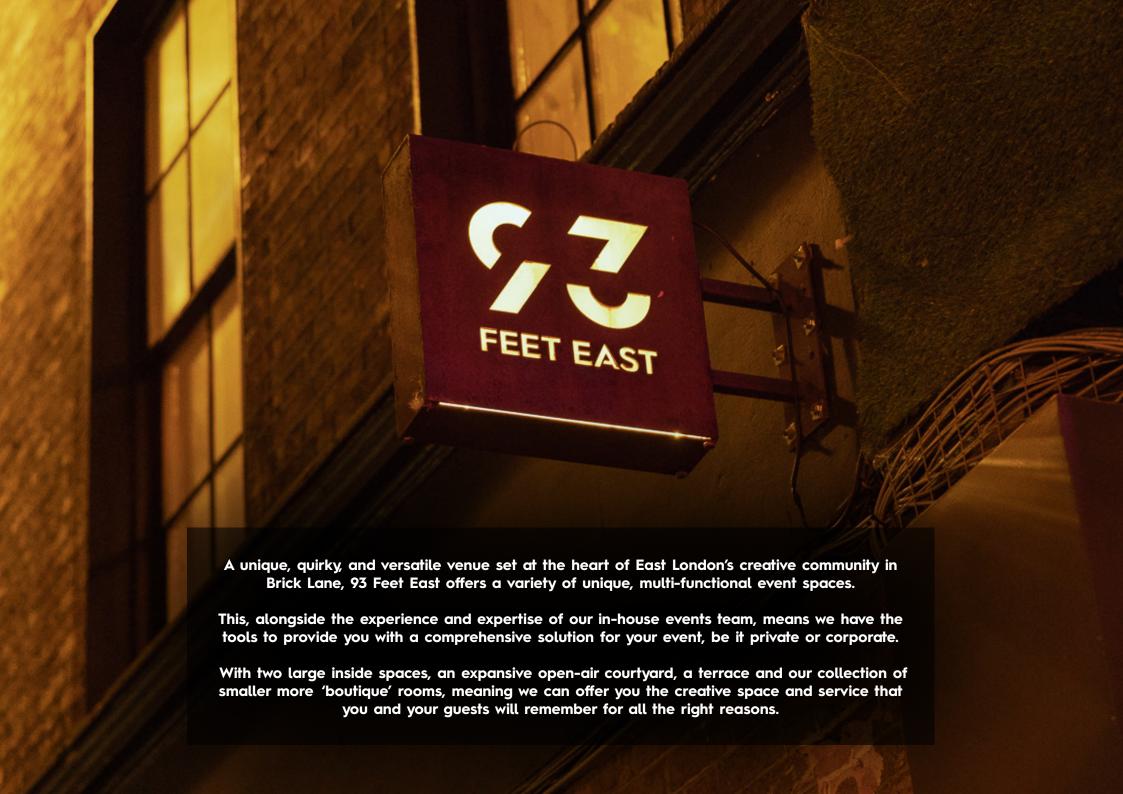

#### **OUR HISTORY**

Built nearly 200 years ago at the very start of Queen Victoria's reign in the 1830s, the oldest parts of the venue occupy what was originally built as a large family home for The Truman Brewery's chief engineer. A Grade II listed building, 93 Feet East offers not only flexible, practical event space but also a unique backdrop with numerous original features and design elements.

A reminder of its origins as the biggest brewery in the world during its height we've taken our name from the original marker still on display in our courtyard denoting that the freehold of Messrs Truman, Hanbury, Buxton & Co 'extends 93 feet east and 17 feet and six inches north of this stone.

Our recent refurbishment and rebrand has been a nod to our roots and history, both more recent an