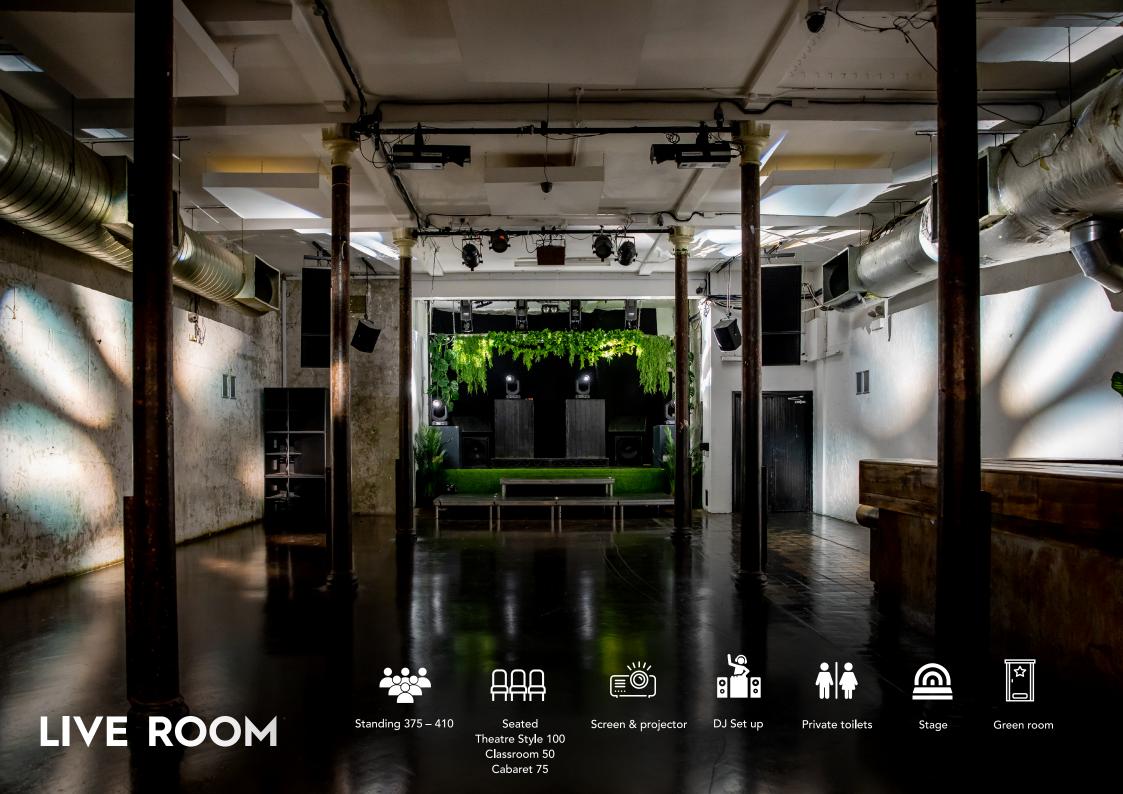

# LIVE ROOM

This space is perfect for performances and music events. It has customizable staging and no windows, which allows for optimal use of lighting and sound. The space features a large bar, high ceilings, a raised production desk, and screen options. The Live Room is an excellent choice for hosting concerts or performance shows.