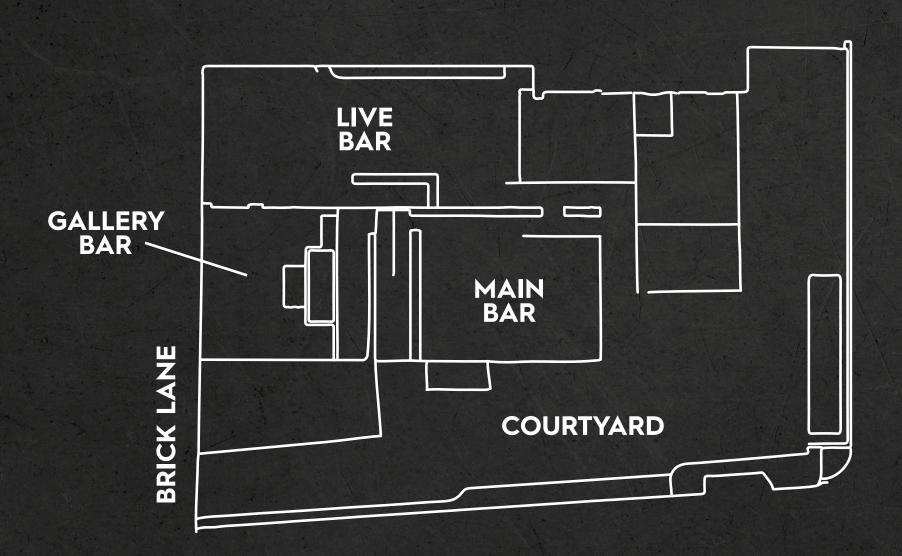

s ideal for day or night events. With large industrial windows running along the interior wall, there is lots of natural light, which can be diffused with a sheer blind option or fully blacked out depending on your needs. The Bar has a large DJ booth, lighting system, full sound and projection capabilities, large bar and seating options making this a flexible space – perfect as much for a party as it would be for a yoga class.







# LIVE ROOM

This space is perfect for performances and music events. It has customizable staging and no windows, which allows for optimal use of lighting and sound. The space features a large bar, high ceilings, a raised production desk, and screen options. The Live Room is an excellent choice for hosting concerts or performance shows.

# FLOORPLAN (GROUND)











## HOSTING YOU EVENT

Our team are on hand to support you with all the elements of your event planning. Our little black book is always up to date with the best suppliers, including caterers, decor & production, furniture rental, AV and much more.

Whether a private party, conference, exhibition, all-day meeting or away day, product launch, art installation or a fully seated dinner.

From your initial briefing to execution, our intuitive understanding of the client's needs ensures that the delivery of your event will be smooth, professional, and inspiring at every turn.



# CONTACT adam@93feeteast.co.uk