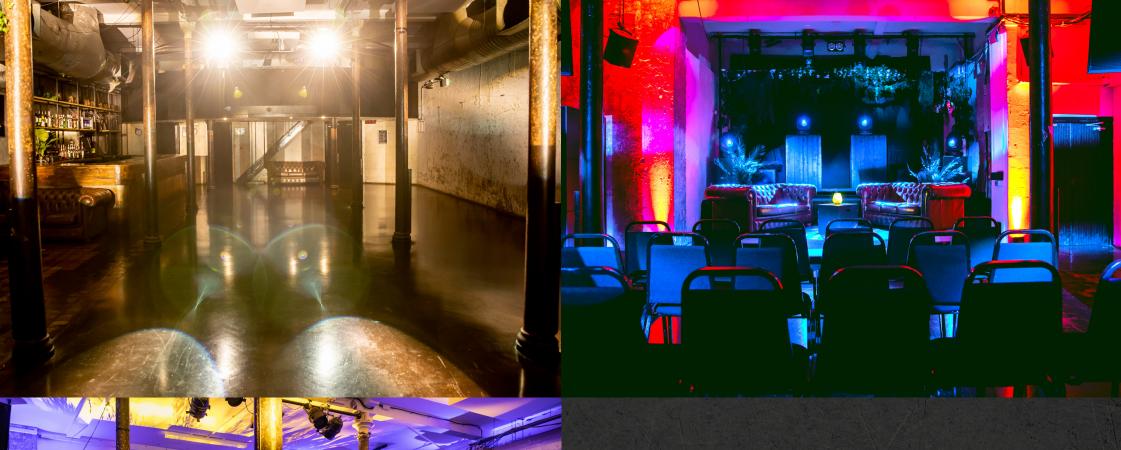

# LIVE ROOM

This space is perfect for performances and music events. It has customizable staging and no windows, which allows for optimal use of lighting and sound. The space features a large bar, high ceilings, a raised production desk, and screen options. The Live Room is an excellent choice for hosting concerts or performance shows.