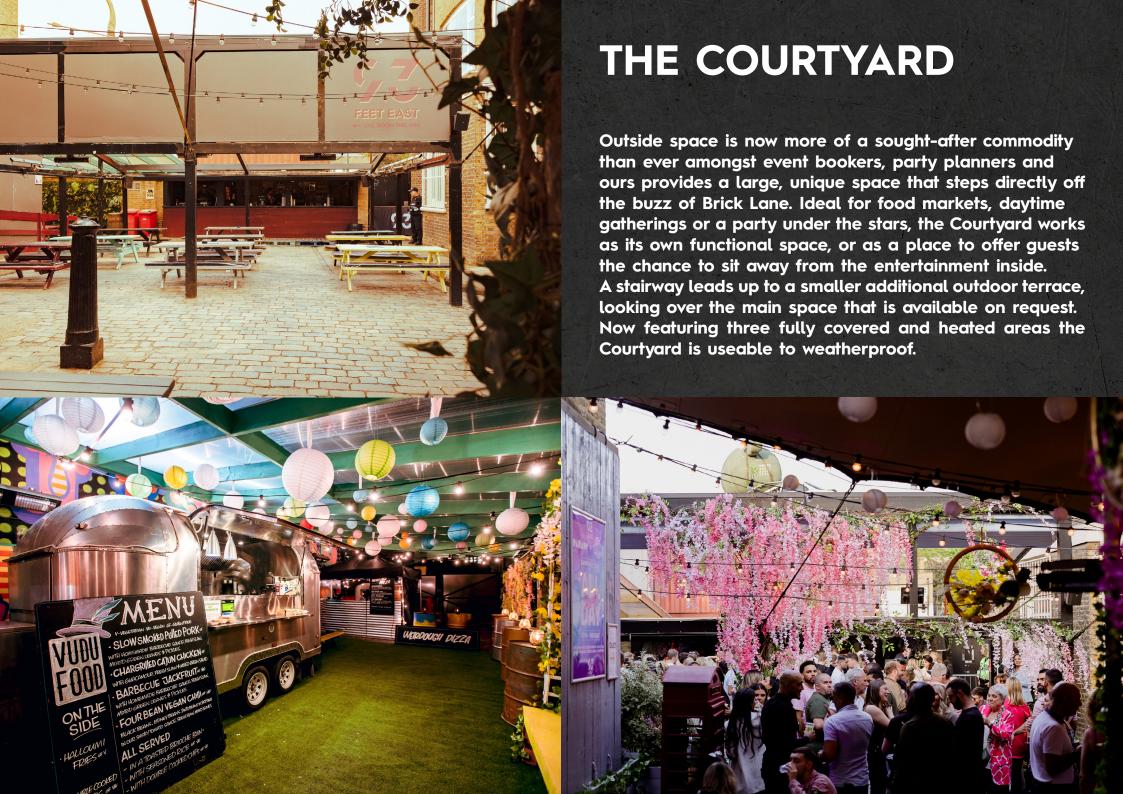

## MAIN ROOM

Available as a second room to The Live Room – or for exclusive hire – this space is ideal for day or night events. With large industrial windows running along the interior wall, there is lots of natural light, which can be diffused with a sheer blind option or fully blacked out depending on your needs. The Bar has a large DJ booth, lighting system, full sound and projection capabilities, large bar and seating options making this a flexible space – perfect as much for a party as it would be for a yoga class.