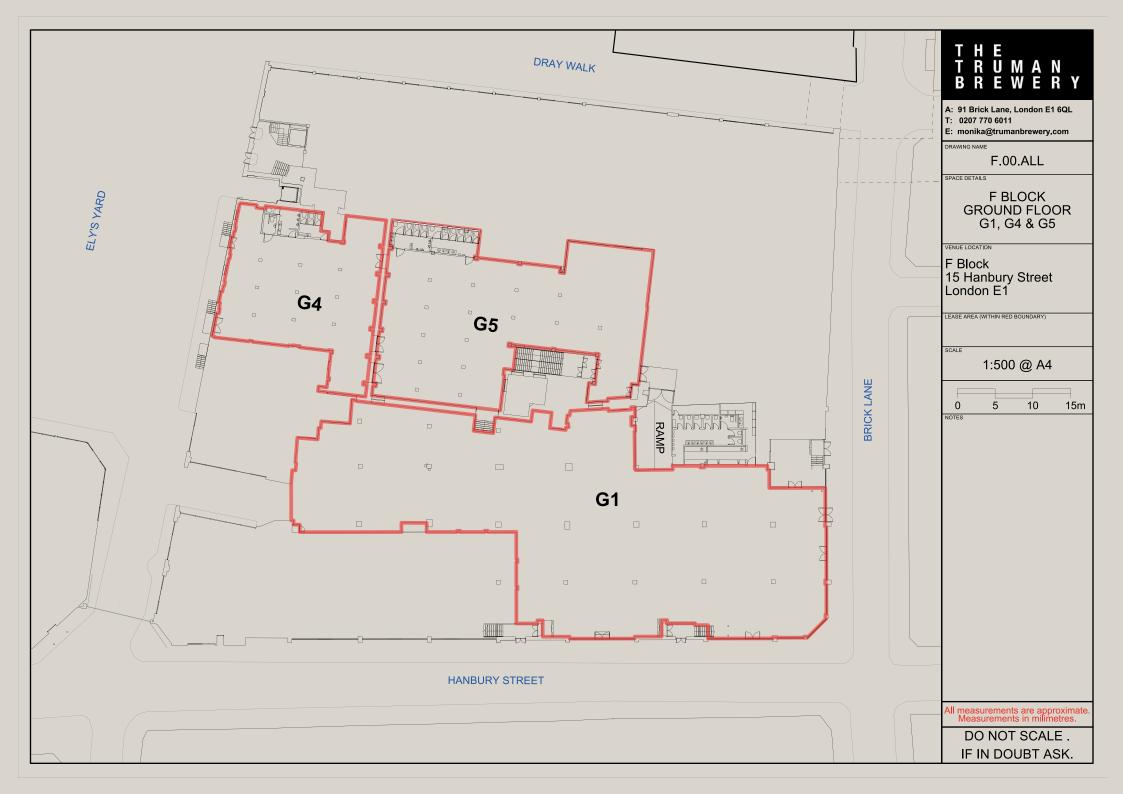

# F BLOCK GROUND FLOOR

**JOT BA** 

HE UK'S

T H E T R U M A N B R E W E R Y

# SIZE

26,991 sqft