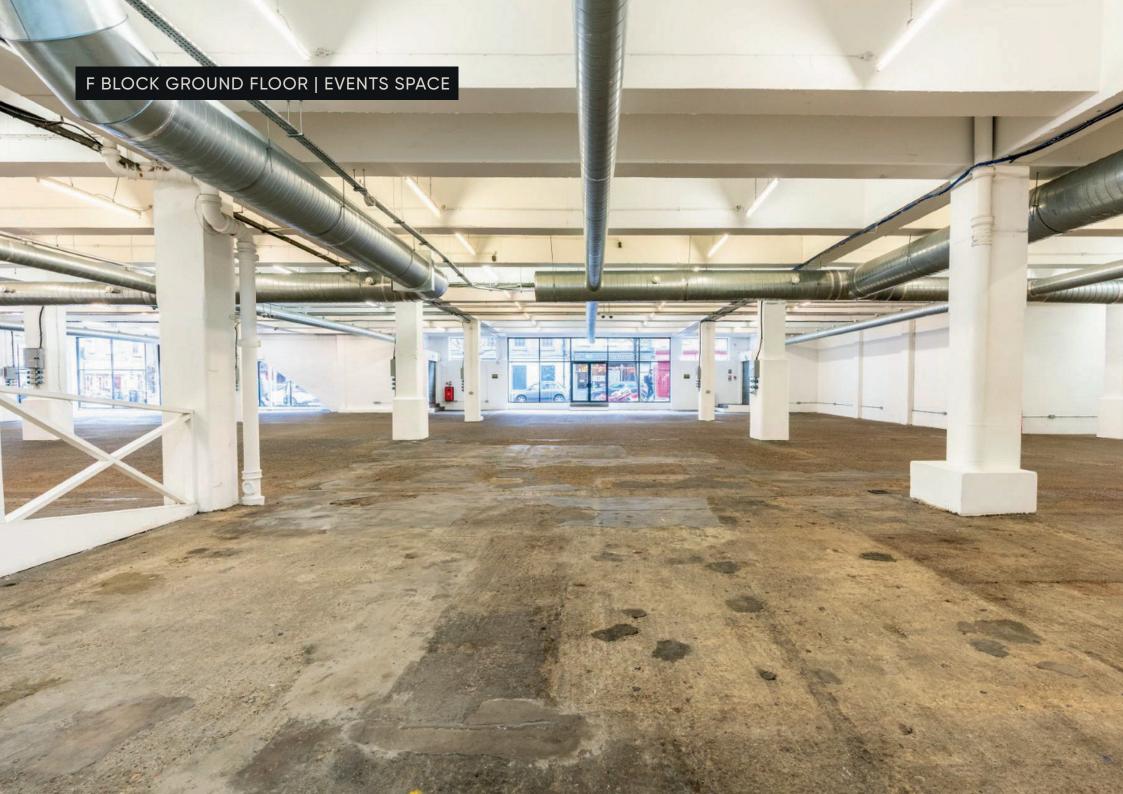

F BLOCK GROUND FLOOR | EVENTS SPACE

#### F BLOCK GROUND FLOOR | EVENTS SPACE

## ABOUT

F Block Ground Floor comprises G1+G4+G5 and offers over 26,000 sqft of white washed industrial warehouse space with multiple glass front entrances on opening onto Ely's Yard, Hanbury Street and Brick Lane. Benefiting from perpetually high footfall and just seconds away from the energetic buzz of Brick Lane, F Block Ground Floor is an ideal space for markets, consumer shows, brand experiences and exhibitions.