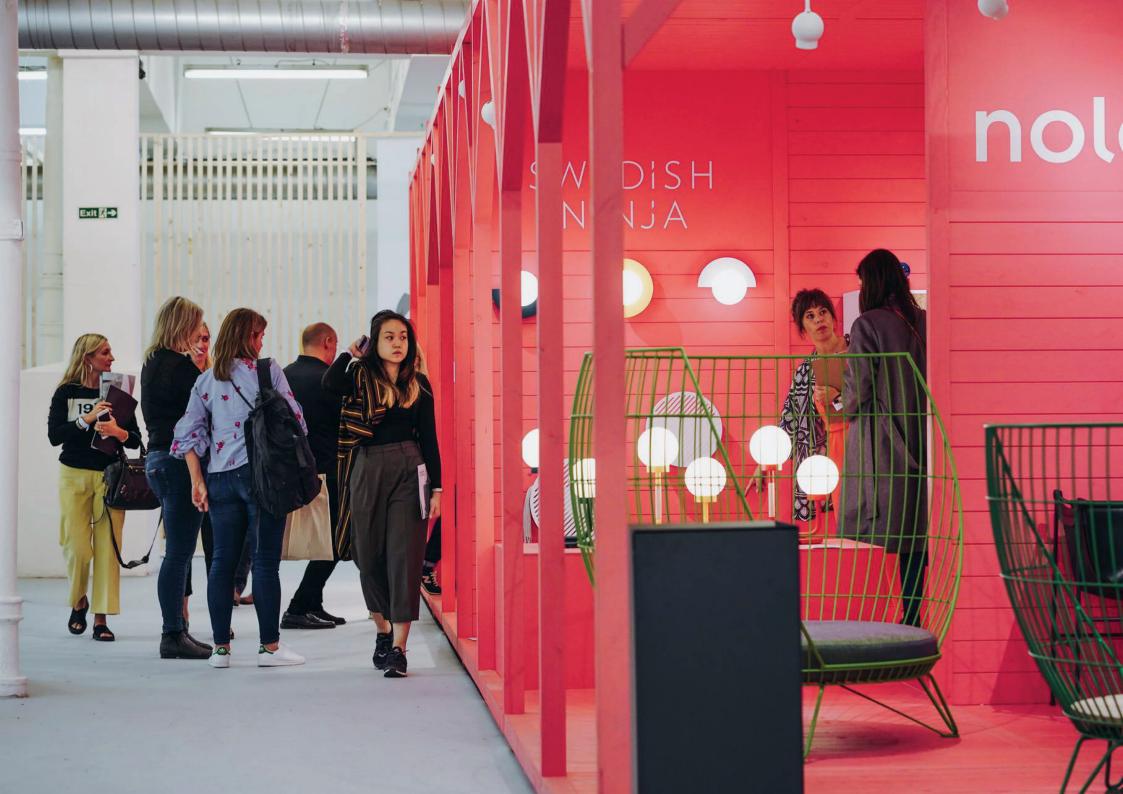

## ABOUT

F Block Ground Floor comprises G1+G4+G5 and offers over 26,000 sqft of white washed industrial warehouse space with multiple glass front entrances on opening onto Ely's Yard, Hanbury Street and Brick Lane. Benefiting from perpetually high footfall and just seconds away from the energetic buzz of Brick Lane, F Block Ground Floor is an ideal space for markets, consumer shows, brand experiences and exhibitions.

# CAPACITY

Event specific.