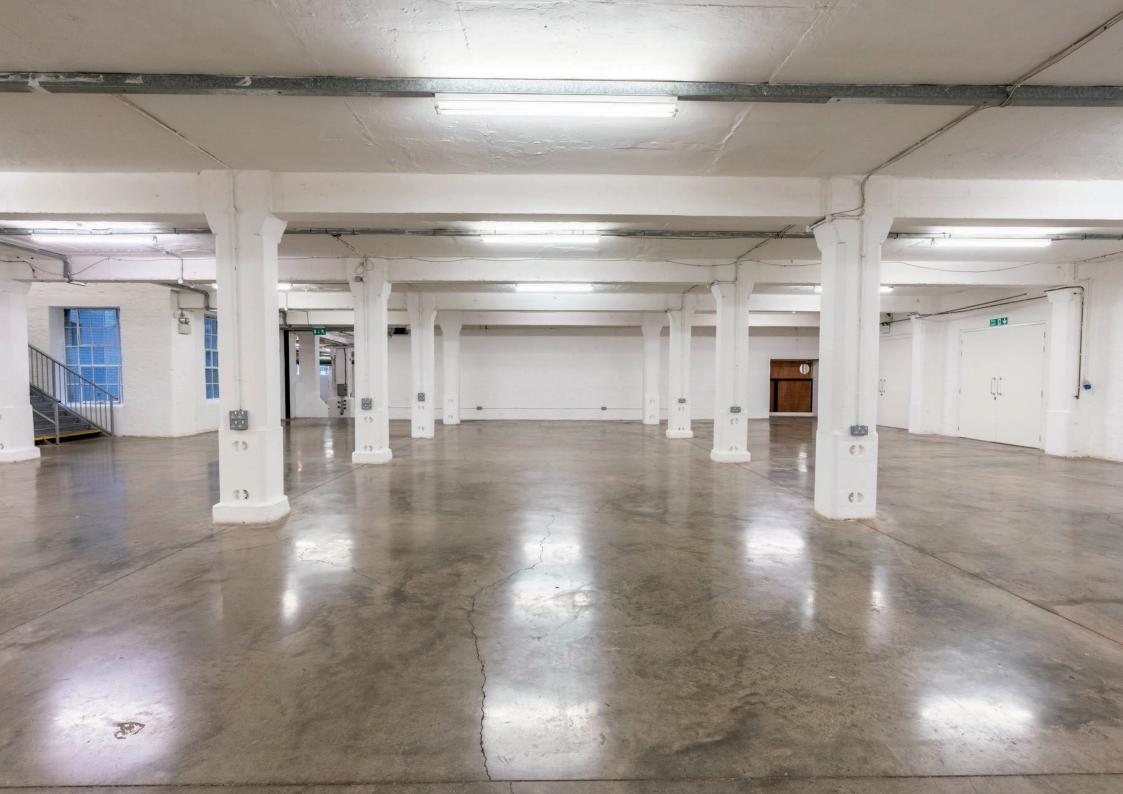

## **ABOUT**

G4+G5 combine to create over 11,000 sqft of versatile space with glass fronted doors, crisp white walls and polished concrete floors. This combination can function as a standalone space or as a gateway to the Events Building – F Block, connecting to over 100,000sqft of space across multiple floors.

## CAPACITY

490

11,076 sqft