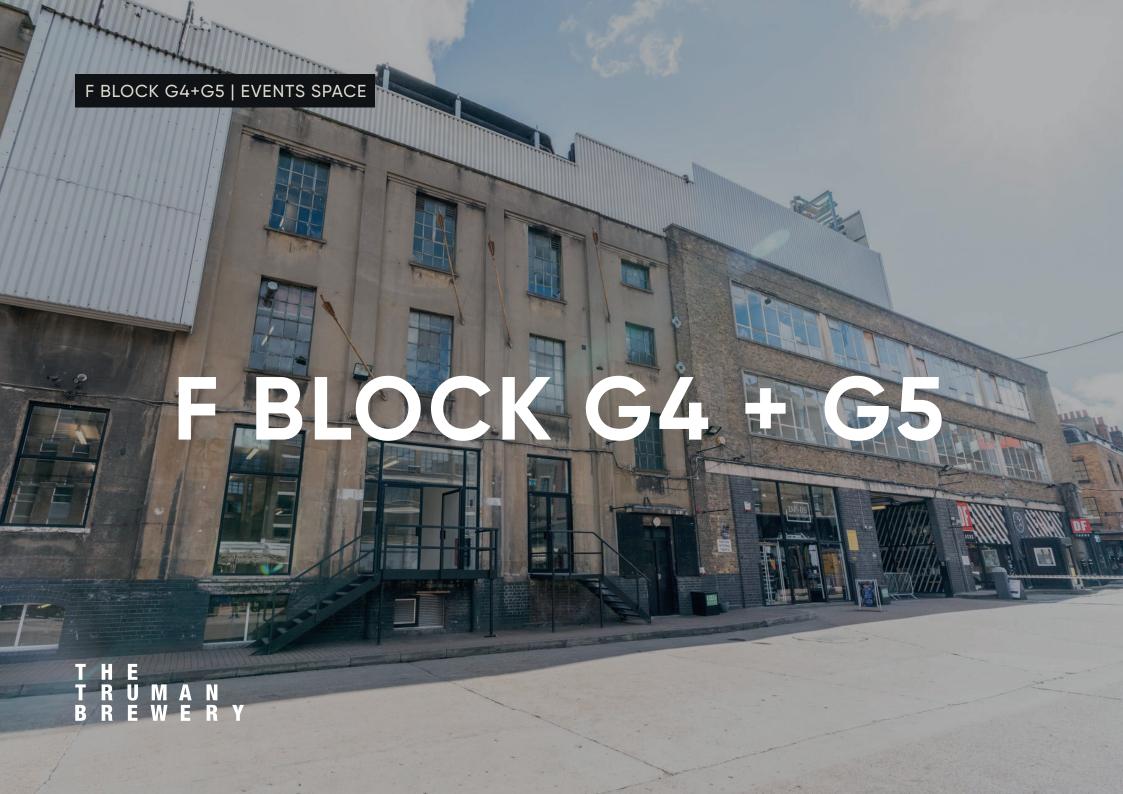

#### F BLOCK G4+G5 | EVENTS SPACE

## **ABOUT**

G4+G5 combine to create over 11,000 sqft of versatile space with glass fronted doors, crisp white walls and polished concrete floors. This combination can function as a standalone space or as a gateway to the Events Building – F Block, connecting to over 100,000sqft of space across multiple floors.

### **LOCATION**

G4+G5 are located on a raised ground floor on the west side of F Block, with frontage on Ely's Yard.

The area attracts many thousands of visitors to the bustling work spaces, themed events, weekend markets, eye-popping street art, boutiques, cafes and rich diversity of restaurants.

#### **ADDRESS**

Ely's Yard, London, E1 6QL