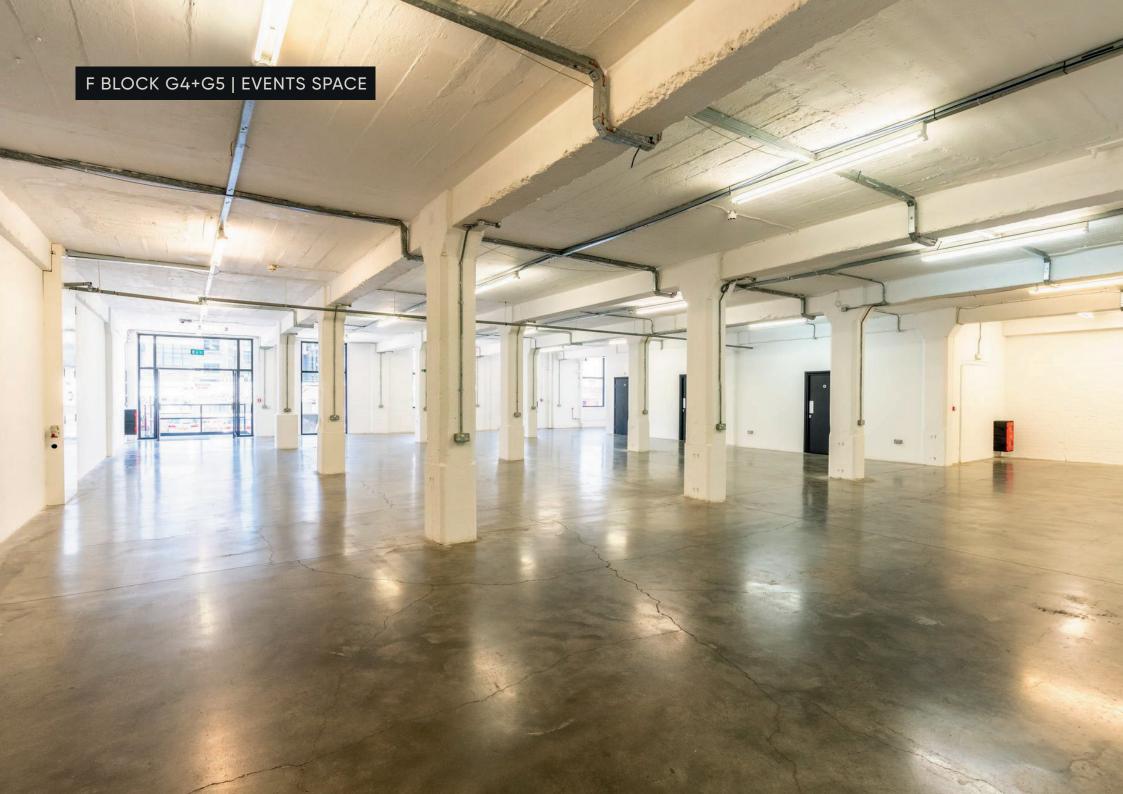

## **ABOUT**

G4+G5 combine to create over 11,000 sqft of versatile space with glass fronted doors, crisp white walls and polished concrete floors. This combination can function as a standalone space or as a gateway to the Events Building – F Block, connecting to over 100,000sqft of space across multiple floors.

## CAPACITY

490

11,076 sqft