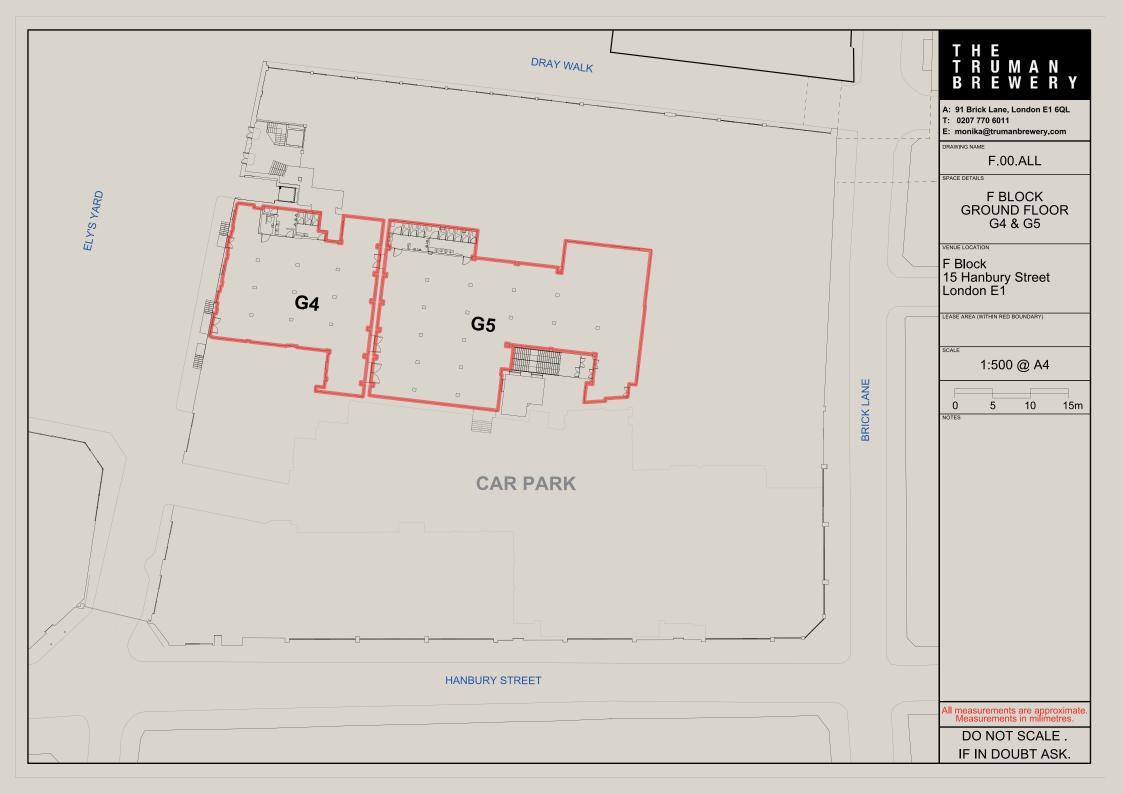

## **ABOUT**

G4+G5 combine to create over 11,000 sqft of versatile space with glass fronted doors, crisp white walls and polished concrete floors. This combination can function as a standalone space or as a gateway to the Events Building – F Block, connecting to over 100,000sqft of space across multiple floors.

## CAPACITY

490

11,076 sqft

#### **ACCESS**

Access is via Ely's Yard, with 2 staircases, each leading up to a set of front doors.

G5 has a rear loading ramp which is accessible subject to prior consent.