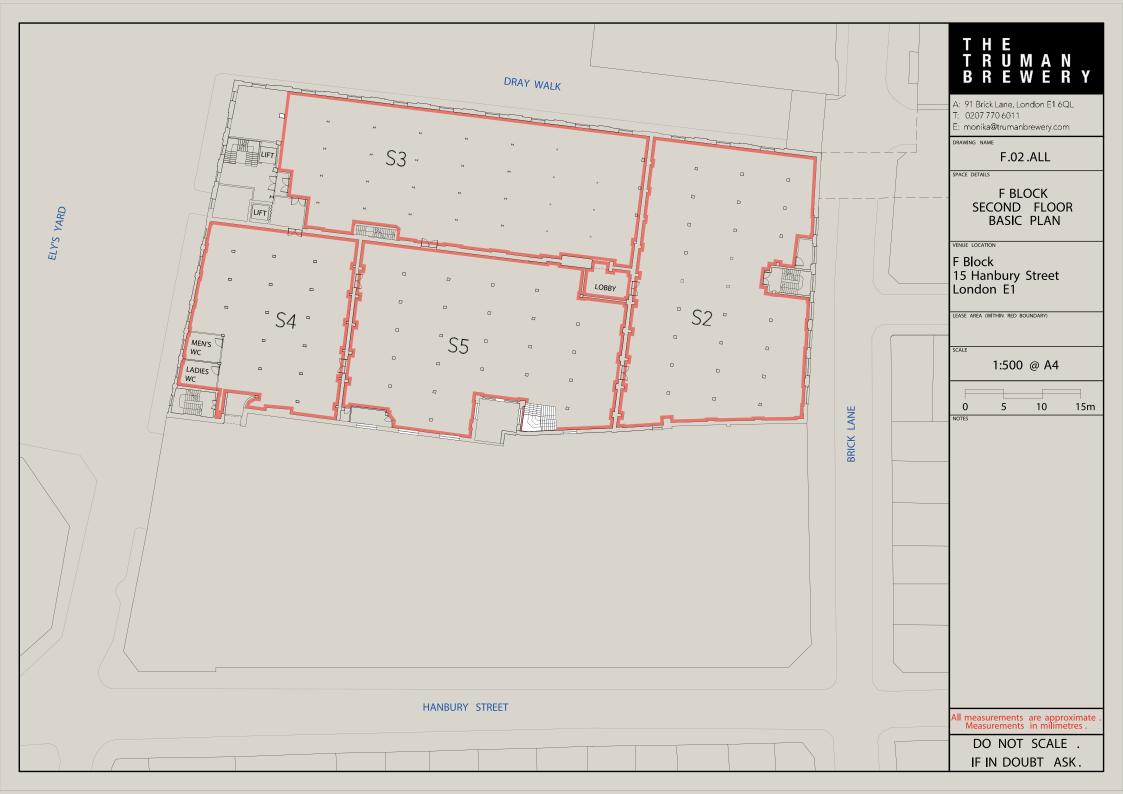

F BLOCK S2-S5 | EVENTS SPACE T H E T R U M A N B R E W E R Y

# **ABOUT**

F Block Second Floor totals 31,000sqft of interconnecting former warehouse space, characterised by a mix of features - heavy industrial piping, ceramic wall tiles, exposed and distressed bricks, and raw concrete floors, all showered with natural light via skylights and warehouse windows. The stock of spaces are primed to host exhibitions, trade shows, filming and photo shoots, product launches and brand focussed events, and can be combined with the event spaces on the floors below to form the ultimate creative event destination in London

### **CAPACITY**

Capacity for the entire floor is set at 400.

31,000 saft

Second floor