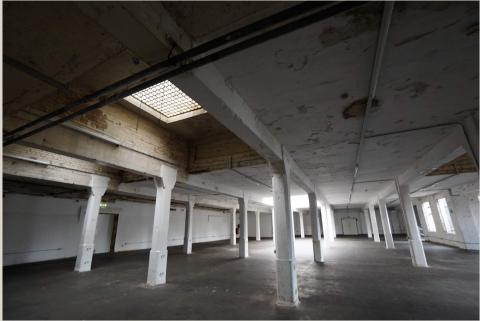

# **ABOUT**

F Block Second Floor totals 31,000sqft of interconnecting former warehouse space, characterised by a mix of features - heavy industrial piping, ceramic wall tiles, exposed and distressed bricks, and raw concrete floors, all showered with natural light via skylights and warehouse windows. The stock of spaces are primed to host exhibitions, trade shows, filming and photo shoots, product launches and brand focussed events, and can be combined with the event spaces on the floors below to form the ultimate creative event destination in London

### **CAPACITY**

Capacity for the entire floor is set at 400.

31,000 saft

Second floor

# **CEILING HEIGHT**

3.5m