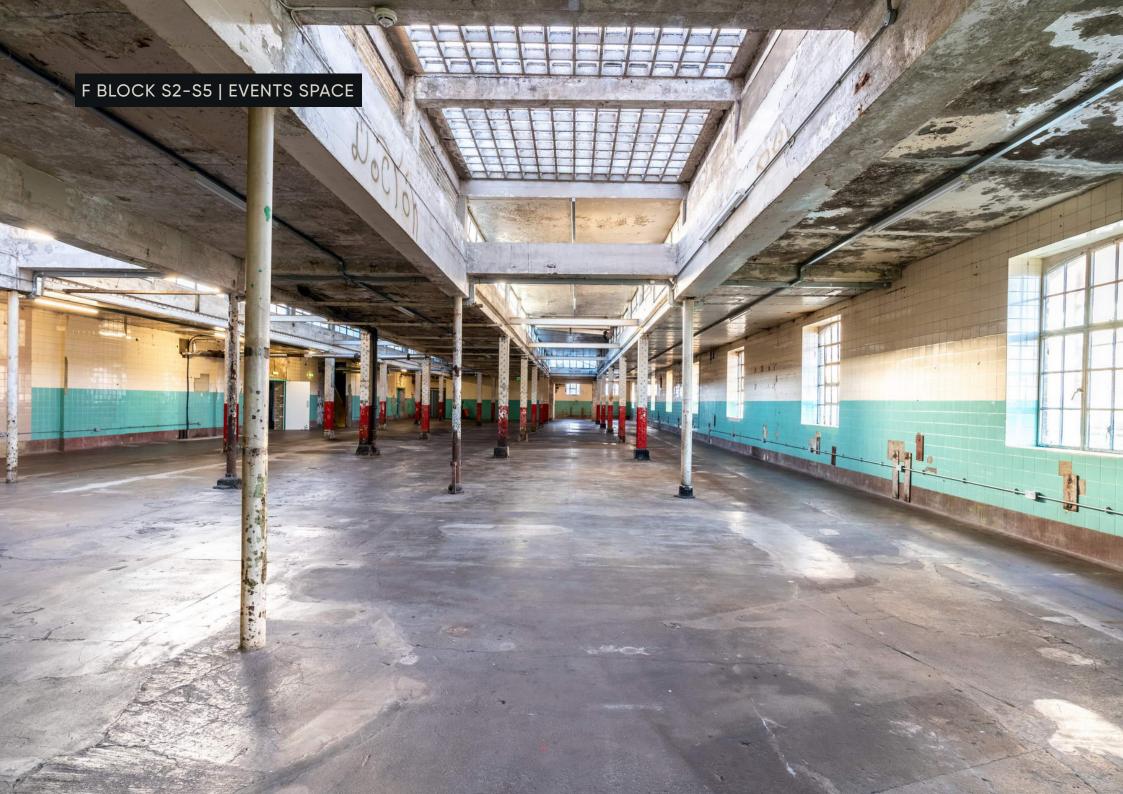

F BLOCK S2-S5 | EVENTS SPACE T H E T R U M A N B R E W E R Y

# **ABOUT**

F Block Second Floor totals 31,000sqft of interconnecting former warehouse space, characterised by a mix of features - heavy industrial piping, ceramic wall tiles, exposed and distressed bricks, and raw concrete floors, all showered with natural light via skylights and warehouse windows. The stock of spaces are primed to host exhibitions, trade shows, filming and photo shoots, product launches and brand focussed events, and can be combined with the event spaces on the floors below to form the ultimate creative event destination in London

### **CAPACITY**

Capacity for the entire floor is set at 400.

31,000 saft

Second floor

# **CEILING HEIGHT**

3.5m