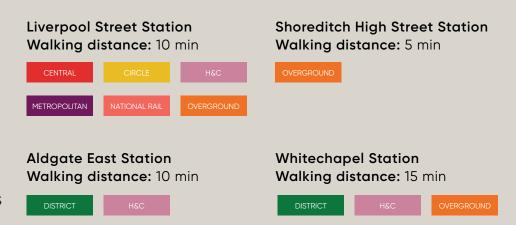

### **TRANSPORT**

F Block and The Truman Brewery have probably the most central Shoreditch location, and are easily reached by bus, rail, tube or on foot.

The venue benefits from close access to all forms of public transport. Liverpool Street and Shoreditch High Street stations are a short distance away, with Aldgate East within easy reach, offering fast connections across London and beyond.