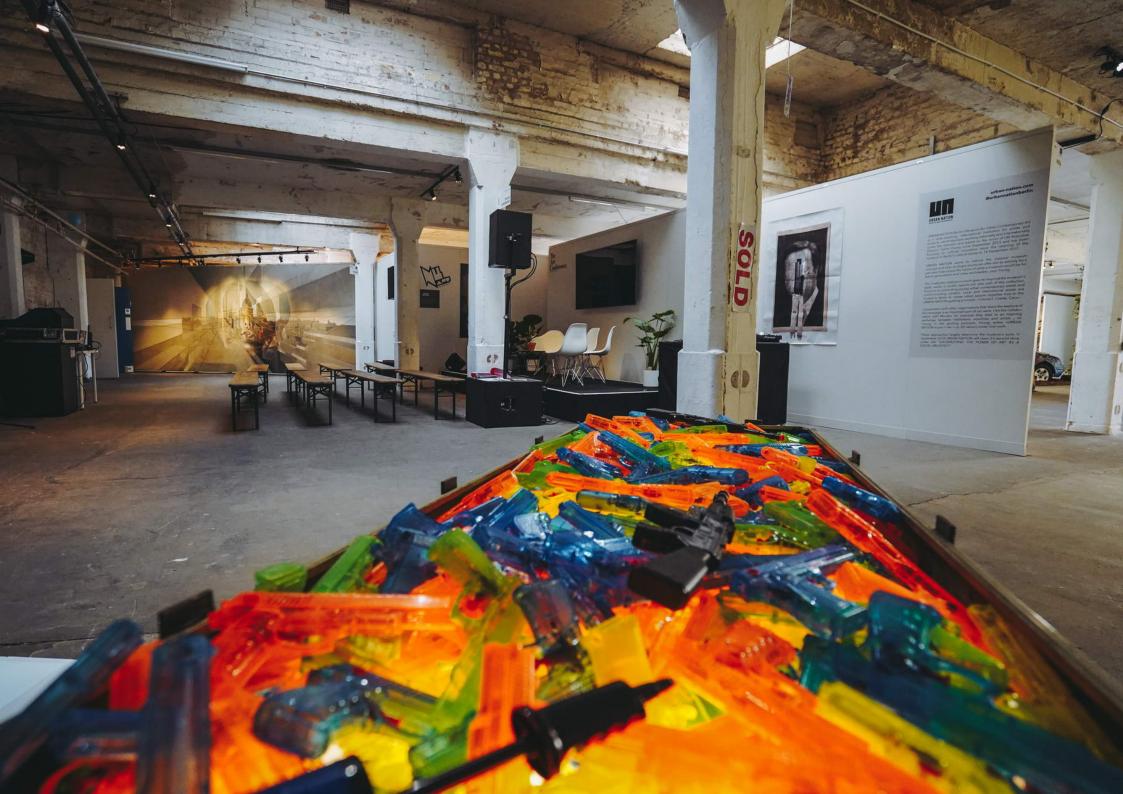

# **ABOUT**

F Block Second Floor totals 31,000sqft of interconnecting former warehouse space, characterised by a mix of features - heavy industrial piping, ceramic wall tiles, exposed and distressed bricks, and raw concrete floors, all showered with natural light via skylights and warehouse windows. The stock of spaces are primed to host exhibitions, trade shows, filming and photo shoots, product launches and brand focussed events, and can be combined with the event spaces on the floors below to form the ultimate creative event destination in London

### LOCATION

F Block Second Floor spans Brick Lane, Hanbury Street, Ely's Yard and Dray Walk.

In one of London's most vibrant and energetic areas, known throughout London, the iconic Truman chimney and ever-active Estate is frequented by media, creative, fashion and tech industry denizens. The area attracts many thousands of visitors to the bustling work spaces, themed events, weekend markets, eye-popping street art, boutiques, cafes and rich diversity of restaurants.