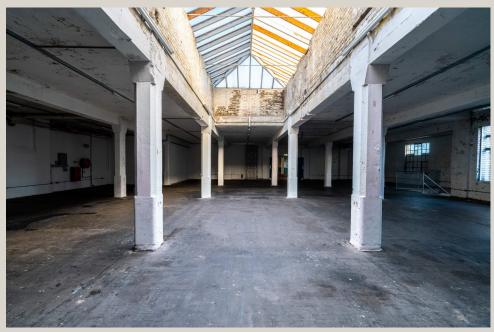

# **ABOUT**

F Block Second Floor totals 31,000sqft of interconnecting former warehouse space, characterised by a mix of features - heavy industrial piping, ceramic wall tiles, exposed and distressed bricks, and raw concrete floors, all showered with natural light via skylights and warehouse windows. The stock of spaces are primed to host exhibitions, trade shows, filming and photo shoots, product launches and brand focussed events, and can be combined with the event spaces on the floors below to form the ultimate creative event destination in London

### **CAPACITY**

Capacity for the entire floor is set at 400.

31,000 saft

Second floor

# **CEILING HEIGHT**

3.5m