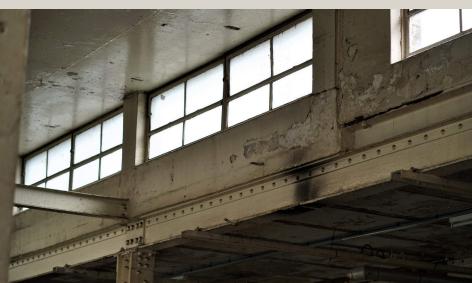

# **ABOUT**

F Block Second Floor totals 31,000sqft of interconnecting former warehouse space, characterised by a mix of features - heavy industrial piping, ceramic wall tiles, exposed and distressed bricks, and raw concrete floors, all showered with natural light via skylights and warehouse windows. The stock of spaces are primed to host exhibitions, trade shows, filming and photo shoots, product launches and brand focussed events, and can be combined with the event spaces on the floors below to form the ultimate creative event destination in London

# **CEILING HEIGHT**

3.5m

# **LIGHTING**

Strip Lights.