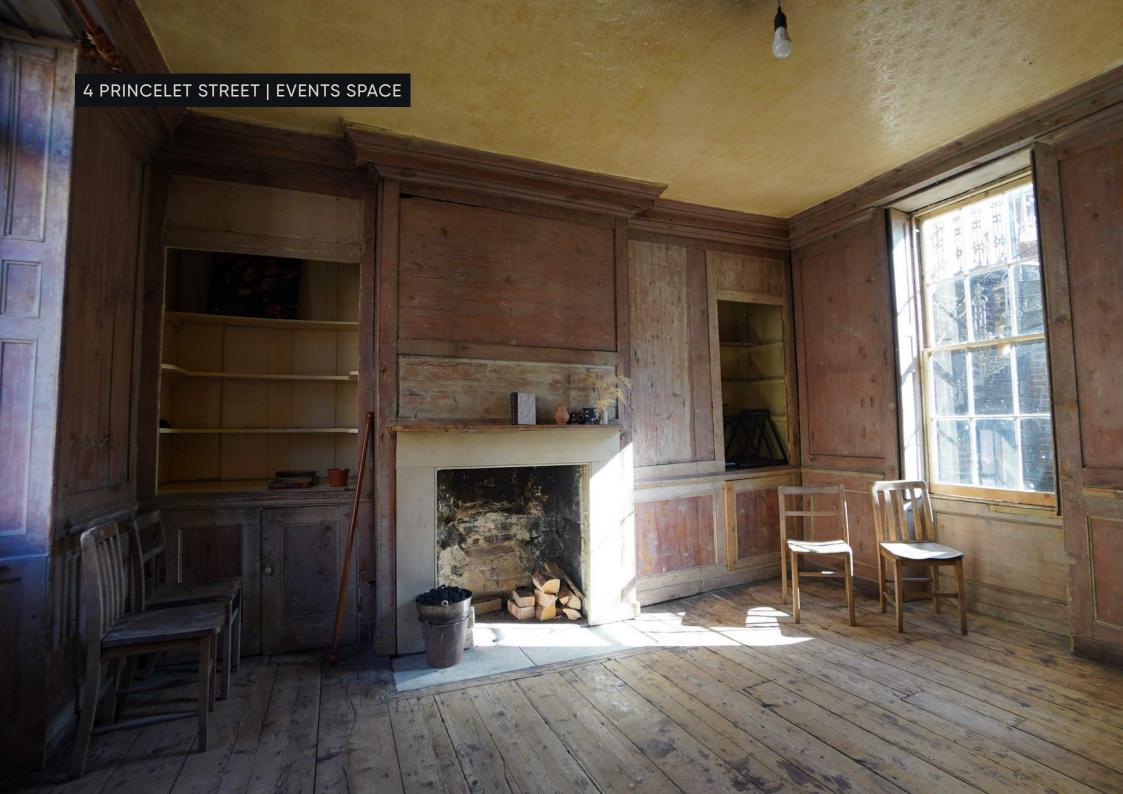

## **ABOUT**

Number 4 Princelet Street is located within the historic conservation area of Spitalfields; this 18th century Georgian house is an extremely rare location for filming and photography. The 15 rooms and outdoor terraces have been attentively conserved to maintain the property's original condition. Featured within the space are original working fireplaces, south facing windows and skylights all drenched with atmosphere that emphasise its character and historical splendour.

### **SERVICES**

The property features multiples rooms over each level and a kitchen on the large basement level.