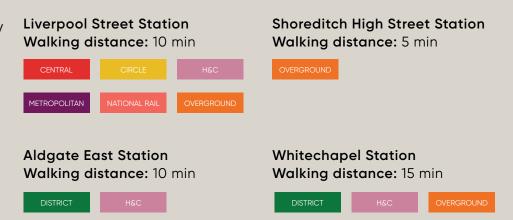

### **TRANSPORT**

Princelet Street and The Truman Brewery have probably the most central Shoreditch location, and are easily reached by bus, rail, tube or on foot.

The venue benefits from close access to all forms of public transport. Liverpool Street and Shoreditch High Street stations are a short distance away, with Aldgate East within easy reach, offering fast connections across London and beyond.