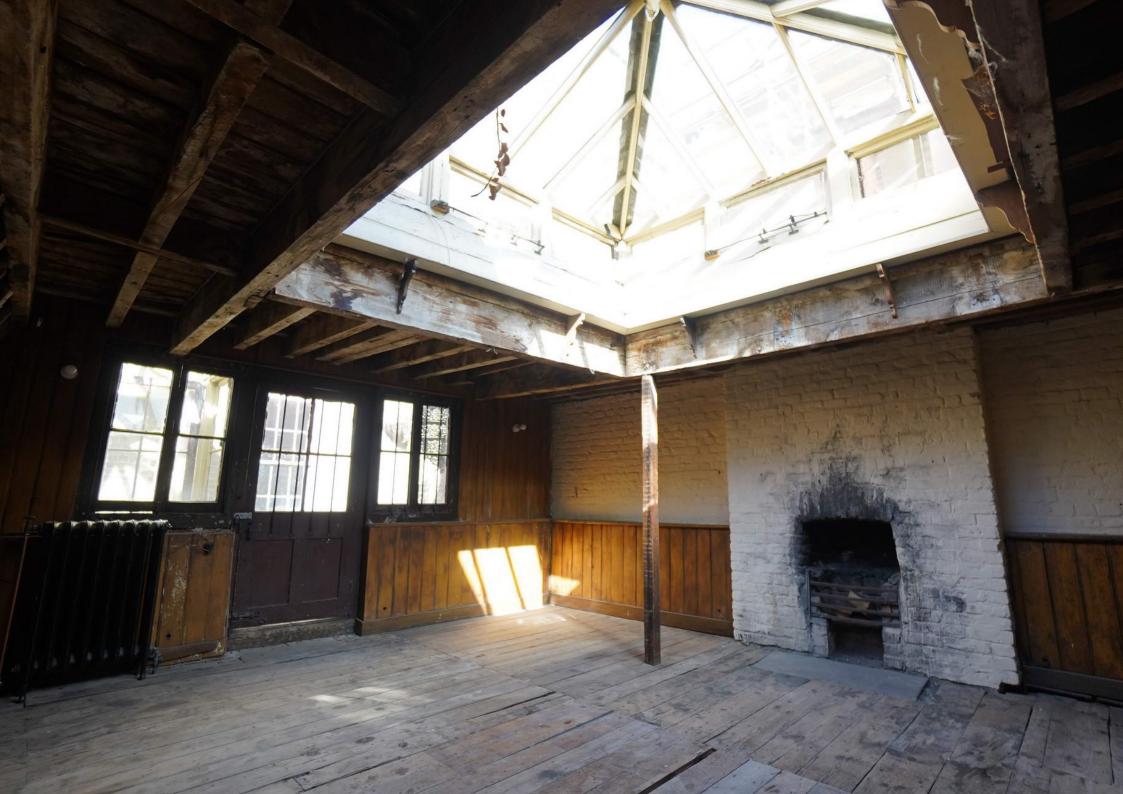

#### 4 PRINCELET STREET | EVENTS SPACE

## **ABOUT**

Number 4 Princelet Street is located within the historic conservation area of Spitalfields; this 18th century Georgian house is an extremely rare location for filming and photography. The 15 rooms and outdoor terraces have been attentively conserved to maintain the property's original condition. Featured within the space are original working fireplaces, south facing windows and skylights all drenched with atmosphere that emphasise its character and historical splendour.