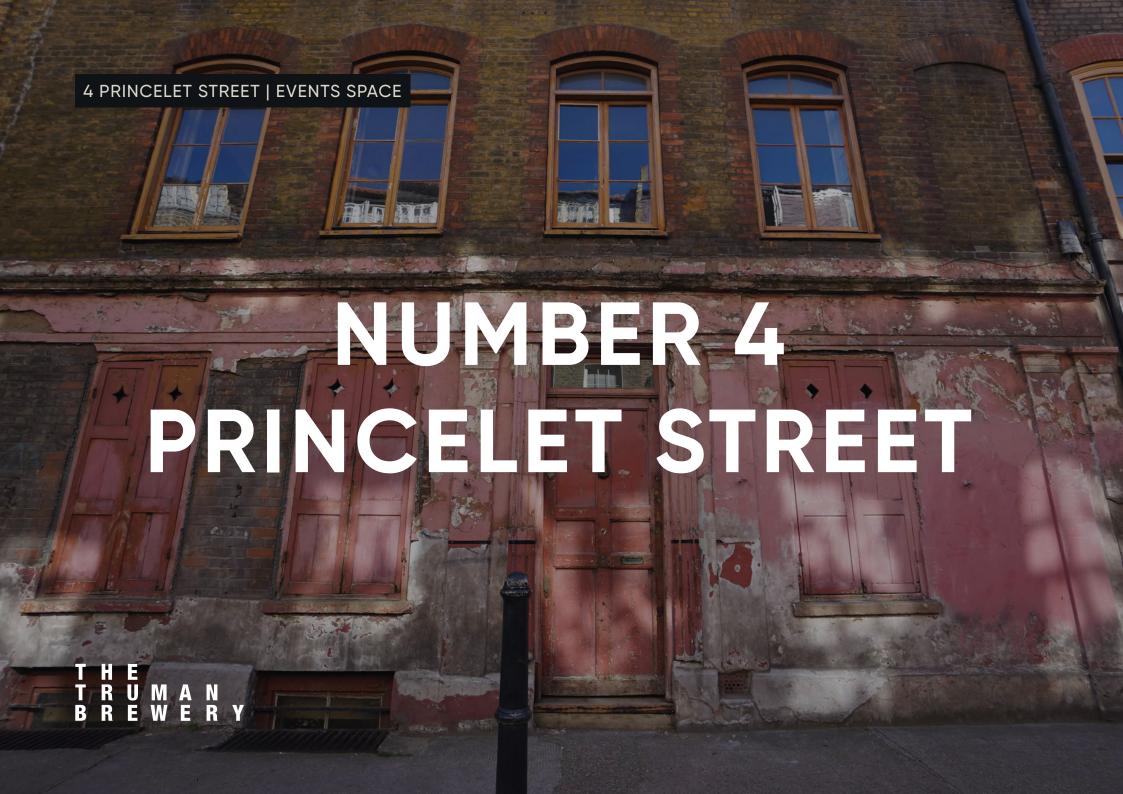

#### 4 PRINCELET STREET | EVENTS SPACE

## **ABOUT**

Number 4 Princelet Street is located within the historic conservation area of Spitalfields; this 18th century Georgian house is an extremely rare location for filming and photography. The 15 rooms and outdoor terraces have been attentively conserved to maintain the property's original condition. Featured within the space are original working fireplaces, south facing windows and skylights all drenched with atmosphere that emphasise its character and historical splendour.