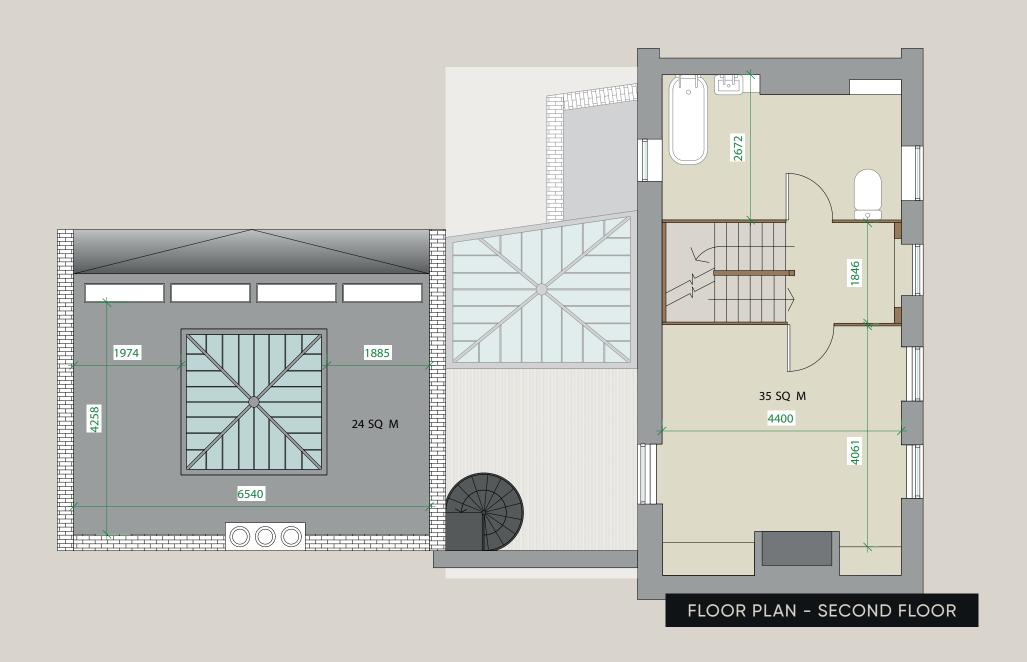

#### 4 PRINCELET STREET | EVENTS SPACE

## **ABOUT**

Number 4 Princelet Street is located within the historic conservation area of Spitalfields; this 18th century Georgian house is an extremely rare location for filming and photography. The 15 rooms and outdoor terraces have been attentively conserved to maintain the property's original condition. Featured within the space are original working fireplaces, south facing windows and skylights all drenched with atmosphere that emphasise its character and historical splendour.

## CAPACITY

Maximum of 50 people when empty.

3,800 sqft

Multiple floors.