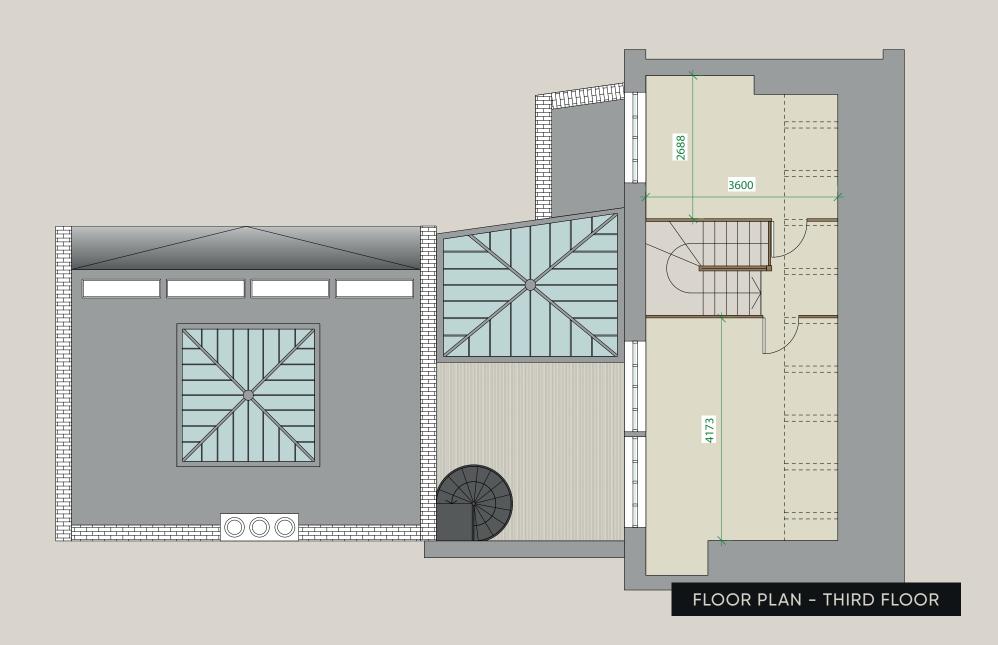

#### 4 PRINCELET STREET | EVENTS SPACE

## **ABOUT**

Number 4 Princelet Street is located within the historic conservation area of Spitalfields; this 18th century Georgian house is an extremely rare location for filming and photography. The 15 rooms and outdoor terraces have been attentively conserved to maintain the property's original condition. Featured within the space are original working fireplaces, south facing windows and skylights all drenched with atmosphere that emphasise its character and historical splendour.

## CAPACITY

Maximum of 50 people when empty.

3,800 sqft

Multiple floors.