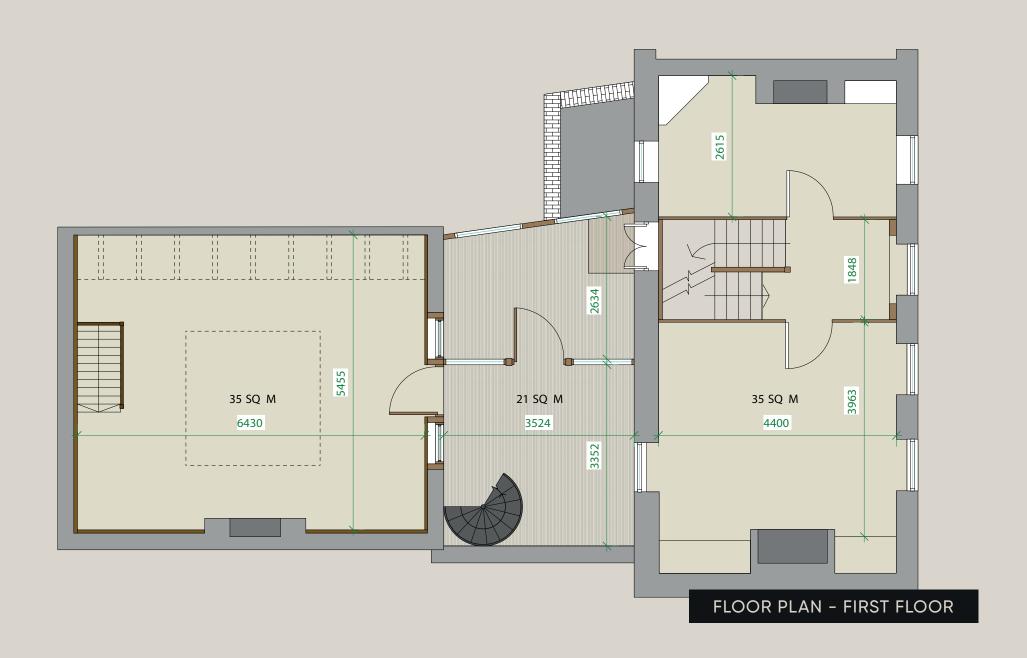

#### 4 PRINCELET STREET | EVENTS SPACE

## **ABOUT**

Number 4 Princelet Street is located within the historic conservation area of Spitalfields; this 18th century Georgian house is an extremely rare location for filming and photography. The 15 rooms and outdoor terraces have been attentively conserved to maintain the property's original condition. Featured within the space are original working fireplaces, south facing windows and skylights all drenched with atmosphere that emphasise its character and historical splendour.

## CAPACITY

Maximum of 50 people when empty.

3,800 sqft

Multiple floors.

### **SERVICES**

The property features multiples rooms over each level and a kitchen on the large basement level.