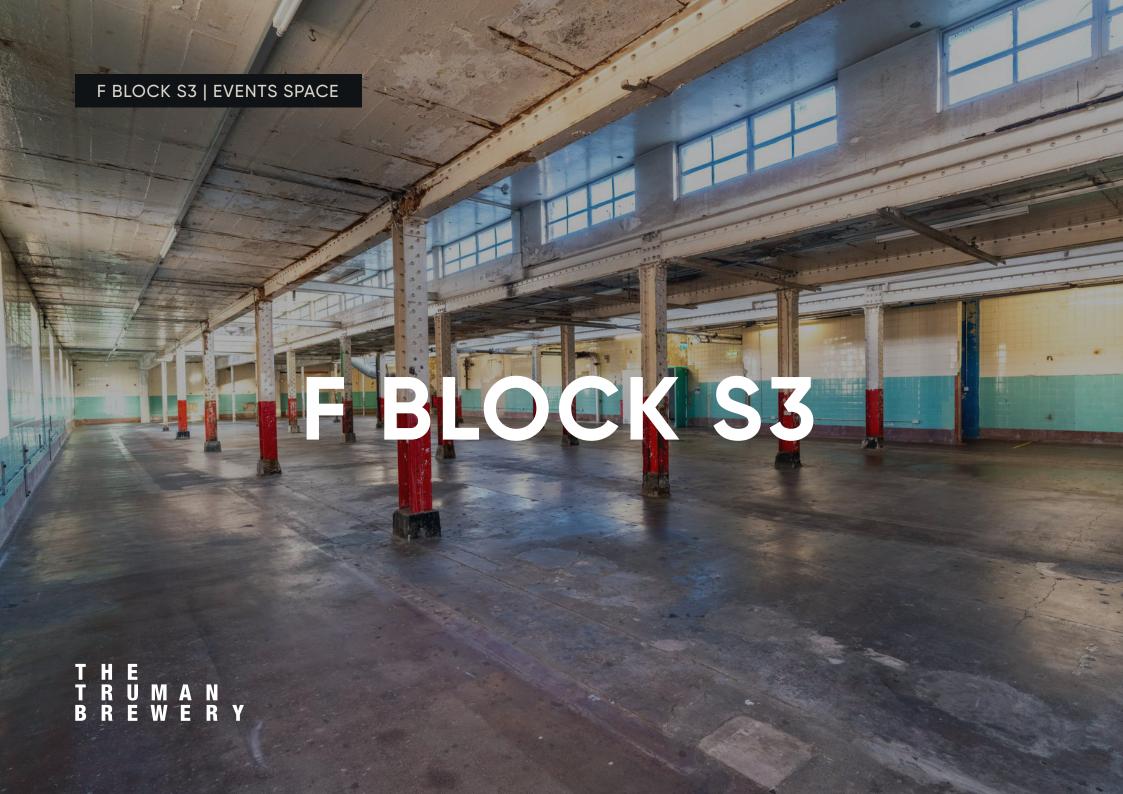

#### F BLOCK S3 | EVENTS SPACE

ABOUT

F Block S3 is over 8,000 sqft of raw event space. This long rectangular space is flooded with of natural light via skylights and industrial style windows. The space is characterised with industrial piping, ceramic wall tiles, and an unpolished concrete floor. Hired on its own, the space is best used as a location for filming and photography. When hired as part of the whole Second Floor of F Block, the combined space is excellent for fashion shows and is well suited for exhibitions, networking events, and smaller trade shows.