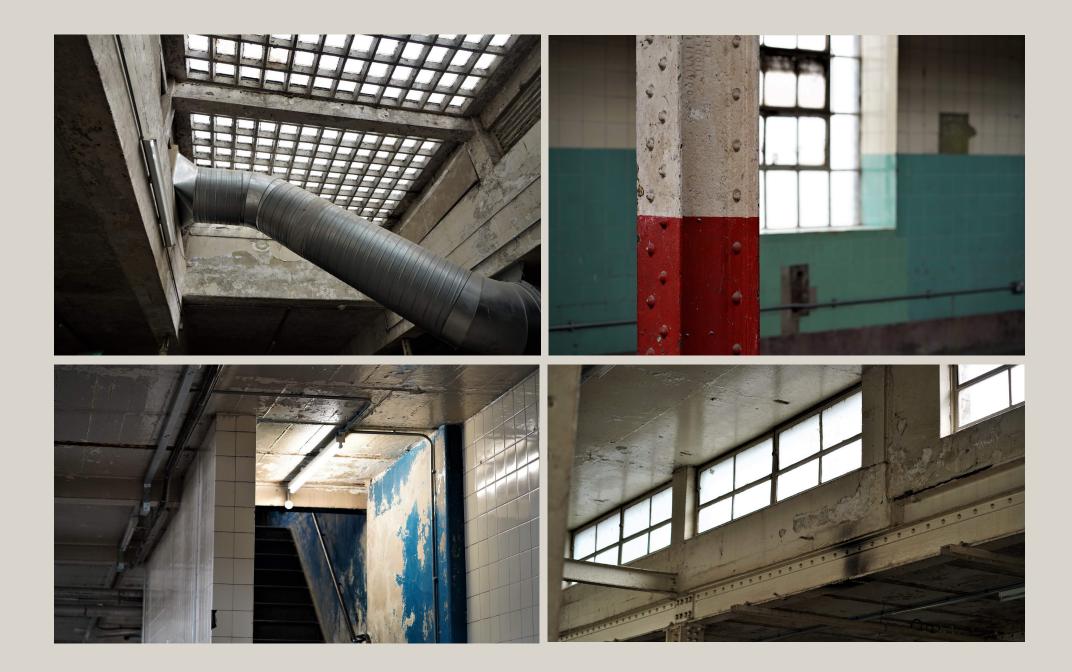

#### F BLOCK S3 | EVENTS SPACE

ABOUT

F Block S3 is over 8,000 sqft of raw event space. This long rectangular space is flooded with of natural light via skylights and industrial style windows. The space is characterised with industrial piping, ceramic wall tiles, and an unpolished concrete floor. Hired on its own, the space is best used as a location for filming and photography. When hired as part of the whole Second Floor of F Block, the combined space is excellent for fashion shows and is well suited for exhibitions, networking events, and smaller trade shows.