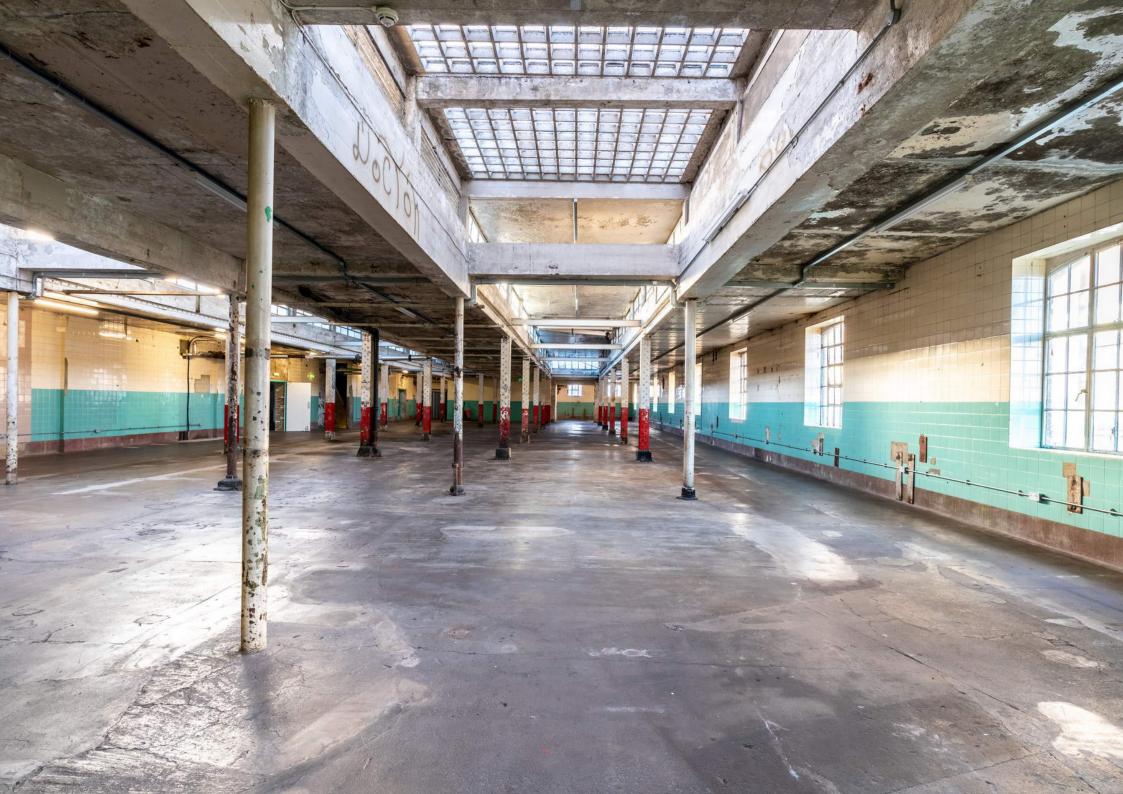

#### F BLOCK S3 | EVENTS SPACE

ABOUT

F Block S3 is over 8,000 sqft of raw event space. This long rectangular space is flooded with of natural light via skylights and industrial style windows. The space is characterised with industrial piping, ceramic wall tiles, and an unpolished concrete floor. Hired on its own, the space is best used as a location for filming and photography. When hired as part of the whole Second Floor of F Block, the combined space is excellent for fashion shows and is well suited for exhibitions, networking events, and smaller trade shows.

## **CEILING HEIGHT**

3.5m

## LIGHTING

Strip Lights.