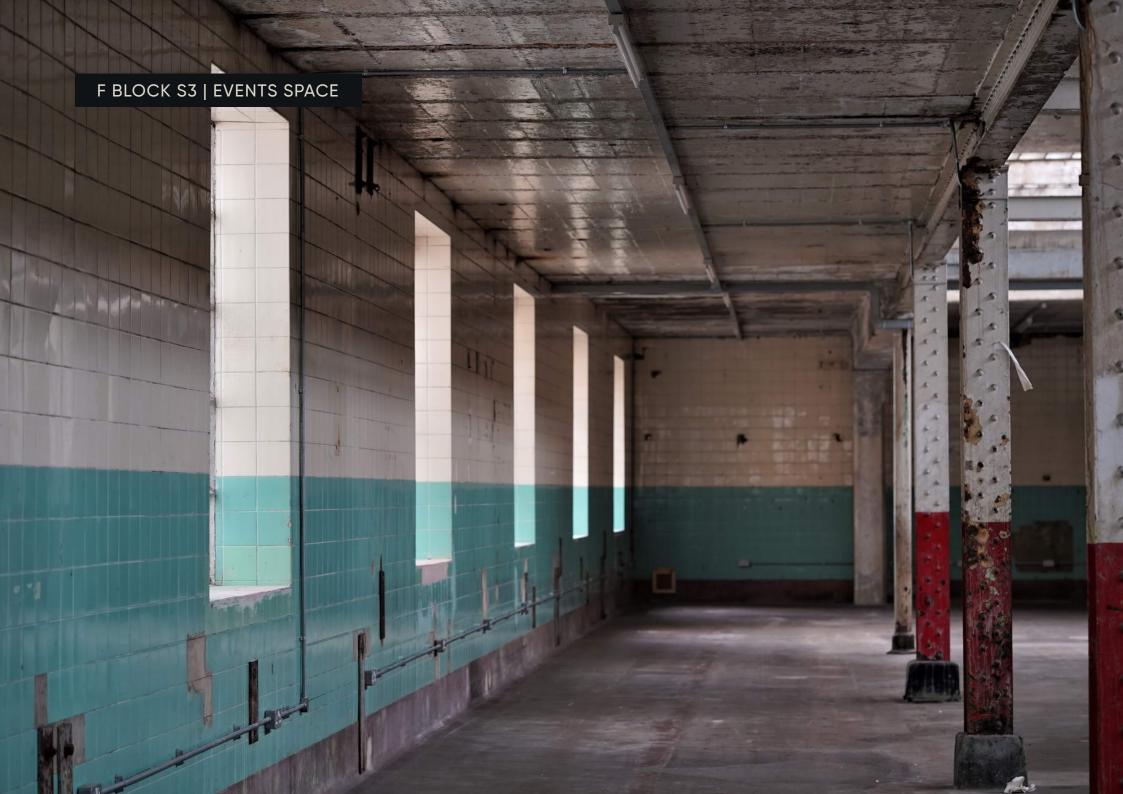

#### F BLOCK S3 | EVENTS SPACE

ABOUT

F Block S3 is over 8,000 sqft of raw event space. This long rectangular space is flooded with of natural light via skylights and industrial style windows. The space is characterised with industrial piping, ceramic wall tiles, and an unpolished concrete floor. Hired on its own, the space is best used as a location for filming and photography. When hired as part of the whole Second Floor of F Block, the combined space is excellent for fashion shows and is well suited for exhibitions, networking events, and smaller trade shows.