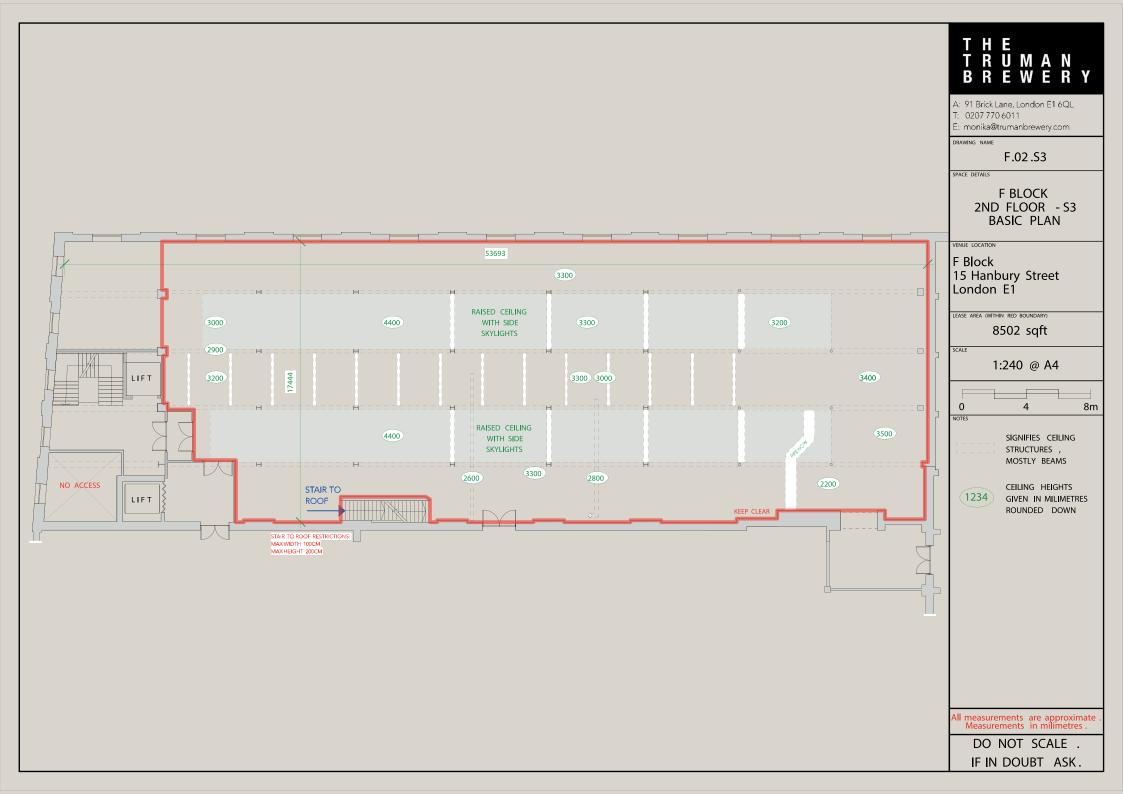

#### F BLOCK S3 | EVENTS SPACE

ABOUT

F Block S3 is over 8,000 sqft of raw event space. This long rectangular space is flooded with of natural light via skylights and industrial style windows. The space is characterised with industrial piping, ceramic wall tiles, and an unpolished concrete floor. Hired on its own, the space is best used as a location for filming and photography. When hired as part of the whole Second Floor of F Block, the combined space is excellent for fashion shows and is well suited for exhibitions, networking events, and smaller trade shows.

## CAPACITY

320 for the entire second floor of the building at any one time.

8,968 sqft

Second floor

## **CEILING HEIGHT**

3.5m