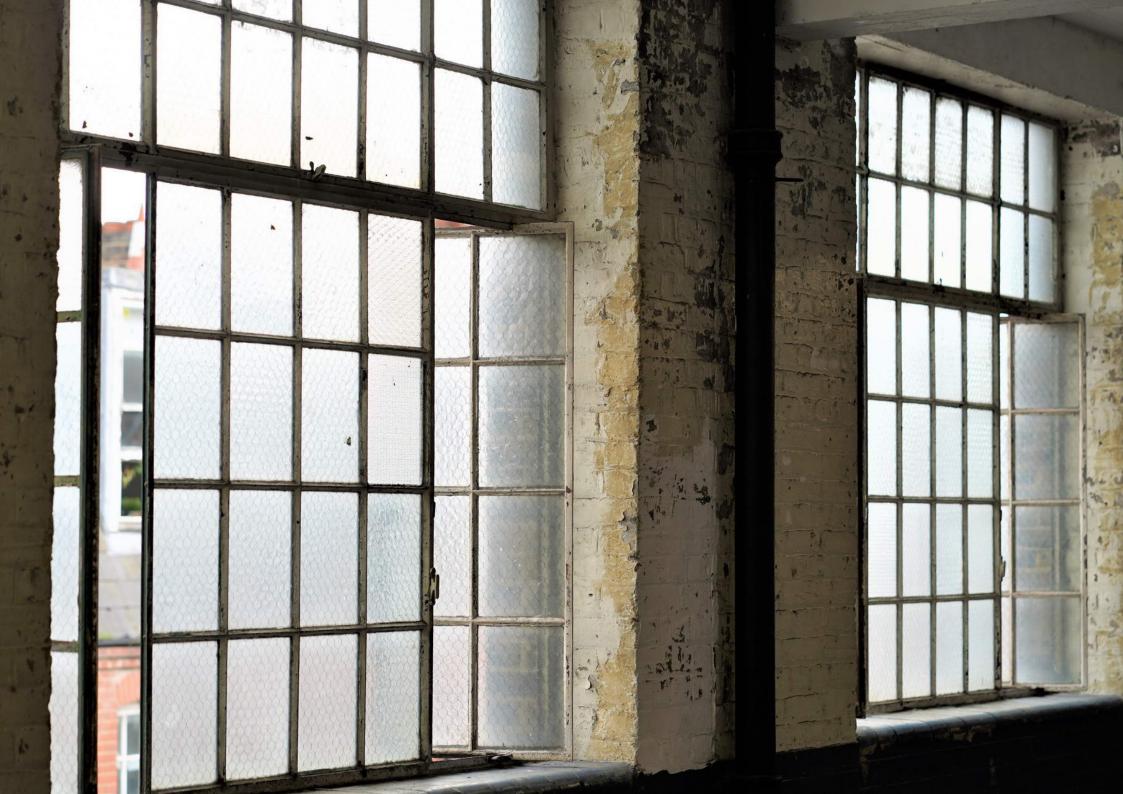

## **ABOUT**

S2 is one of four rooms that makes up the second floor of Truman Brewery's growing Events Building - F Block. The space has been sensitively developed to maintain the feel of the old warehouse whilst still being functional for events. Great for exhibitions, networking events, filming and photo shoots.