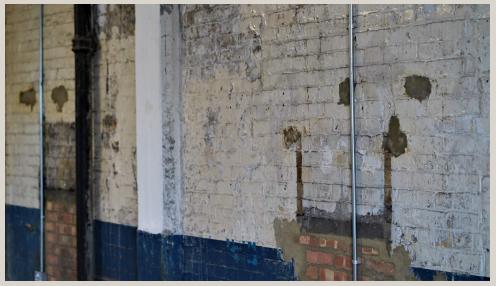

## **ABOUT**

S2 is one of four rooms that makes up the second floor of Truman Brewery's growing Events Building - F Block. The space has been sensitively developed to maintain the feel of the old warehouse whilst still being functional for events. Great for exhibitions, networking events, filming and photo shoots.

#### **CEILING HEIGHT**

3.5m