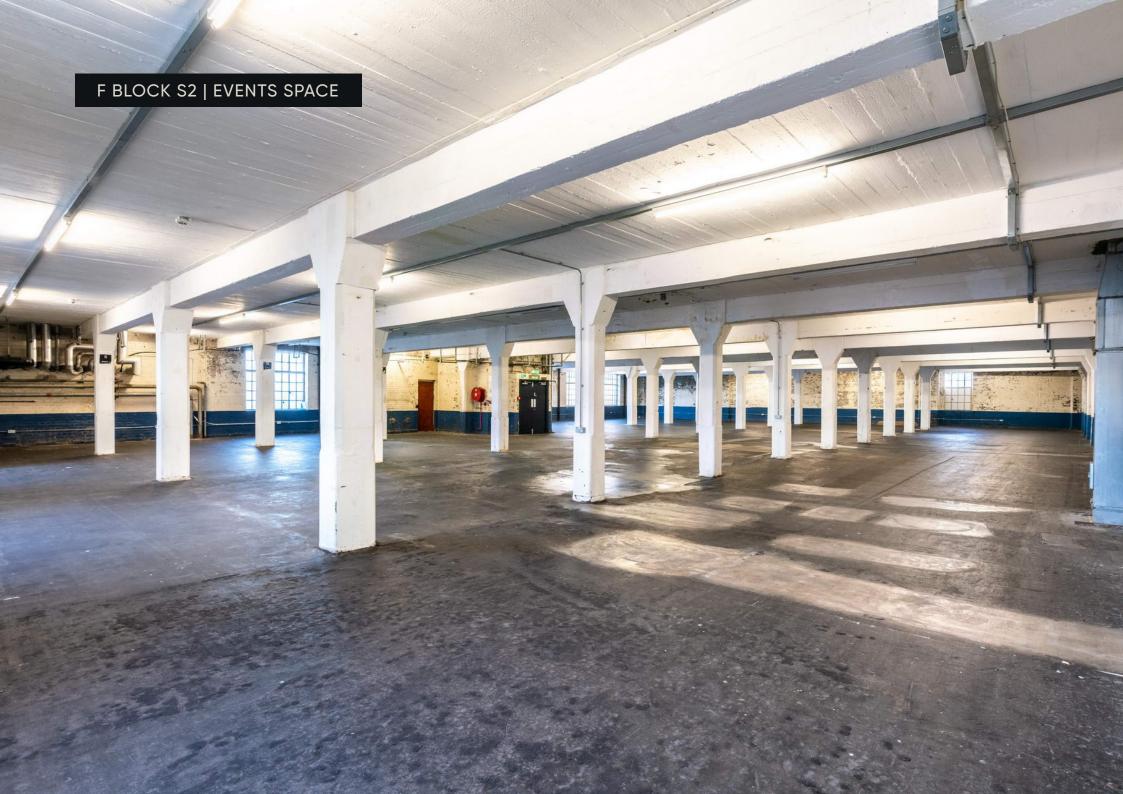

#### F BLOCK S2 | EVENTS SPACE

## **ABOUT**

S2 is one of four rooms that makes up the second floor of Truman Brewery's growing Events Building - F Block. The space has been sensitively developed to maintain the feel of the old warehouse whilst still being functional for events. Great for exhibitions, networking events, filming and photo shoots.