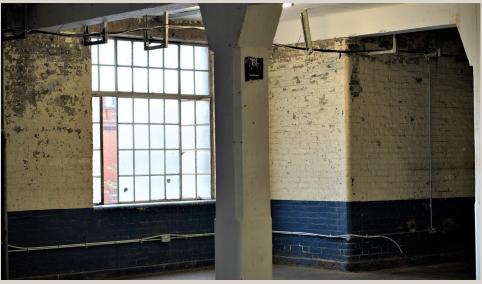

## **ABOUT**

S2 is one of four rooms that makes up the second floor of Truman Brewery's growing Events Building - F Block. The space has been sensitively developed to maintain the feel of the old warehouse whilst still being functional for events. Great for exhibitions, networking events, filming and photo shoots.

#### **CEILING HEIGHT**

3.5m