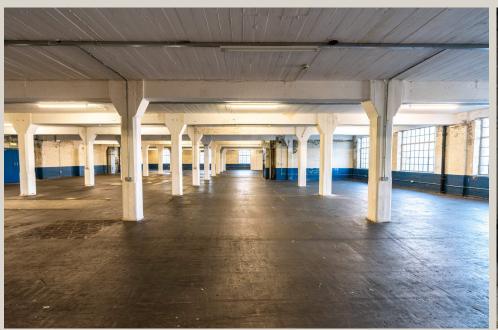

#### F BLOCK S2 | EVENTS SPACE

## **ABOUT**

S2 is one of four rooms that makes up the second floor of Truman Brewery's growing Events Building - F Block. The space has been sensitively developed to maintain the feel of the old warehouse whilst still being functional for events. Great for exhibitions, networking events, filming and photo shoots.