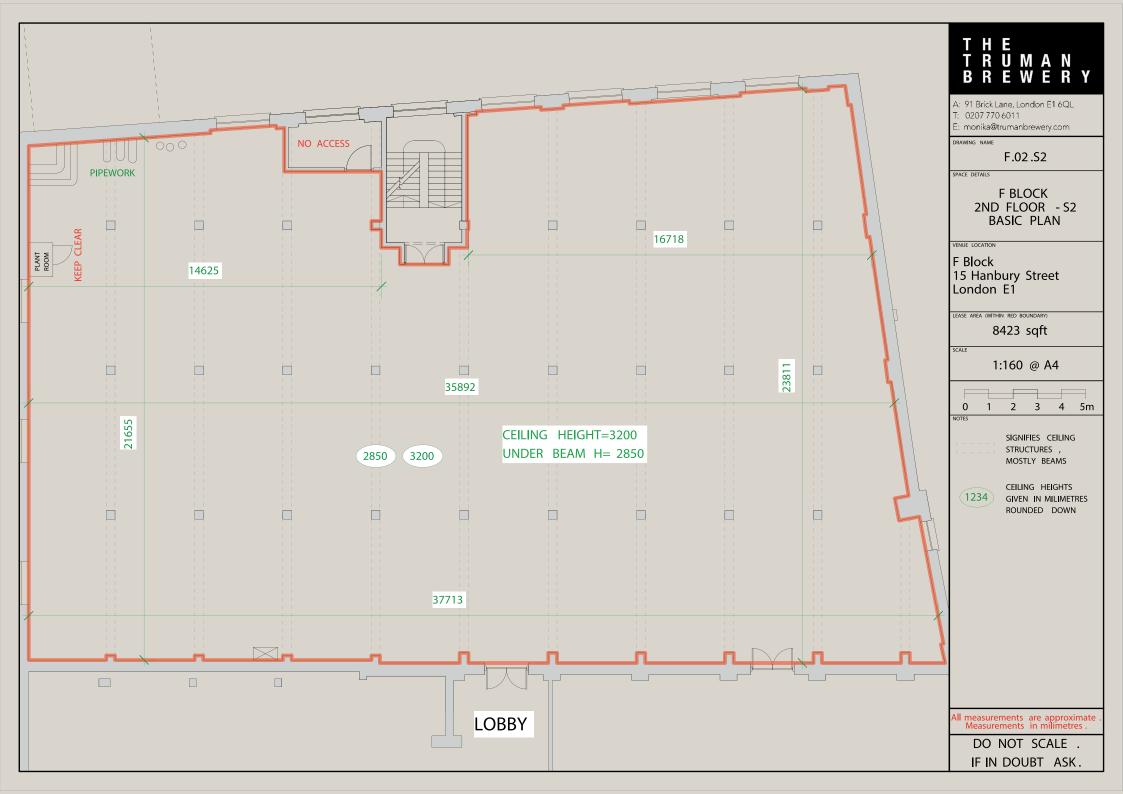

### CAPACITY

Event specific

8,423 sqft

# **LEVEL**

Second floor

#### **CEILING HEIGHT**

3.5m