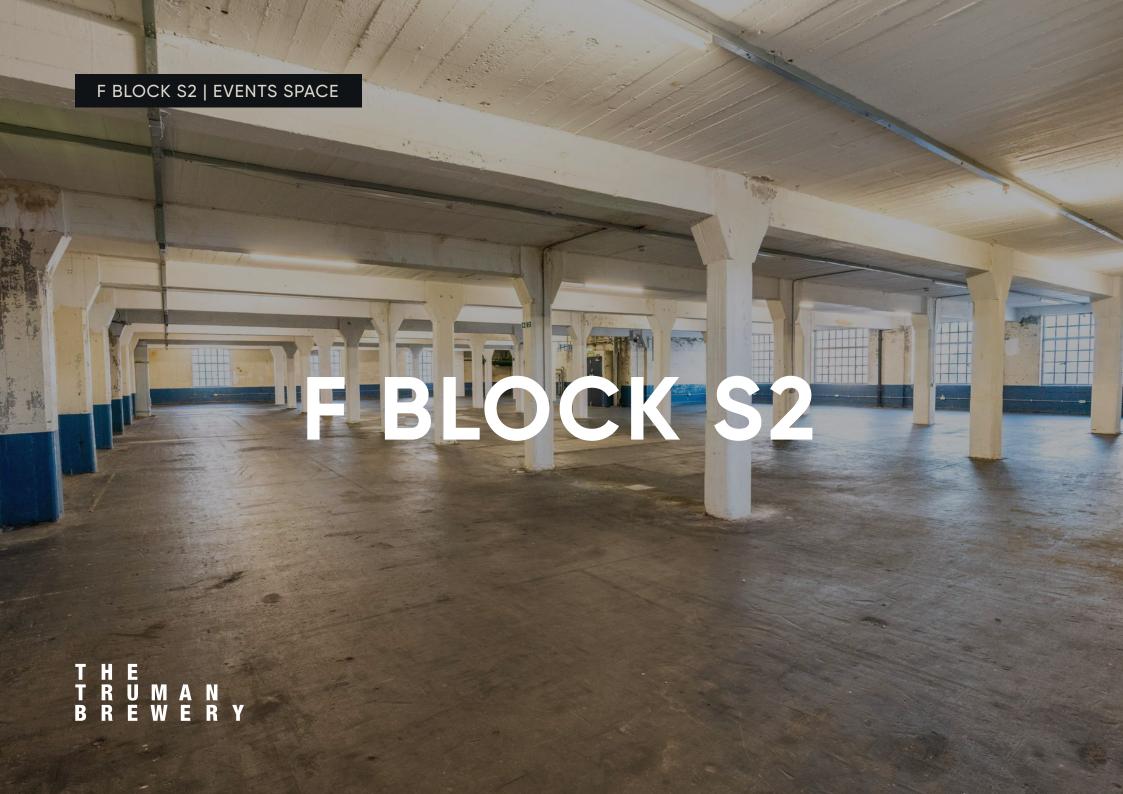

#### F BLOCK S2 | EVENTS SPACE

## **ABOUT**

S2 is one of four rooms that makes up the second floor of Truman Brewery's growing Events Building - F Block. The space has been sensitively developed to maintain the feel of the old warehouse whilst still being functional for events. Great for exhibitions, networking events, filming and photo shoots.