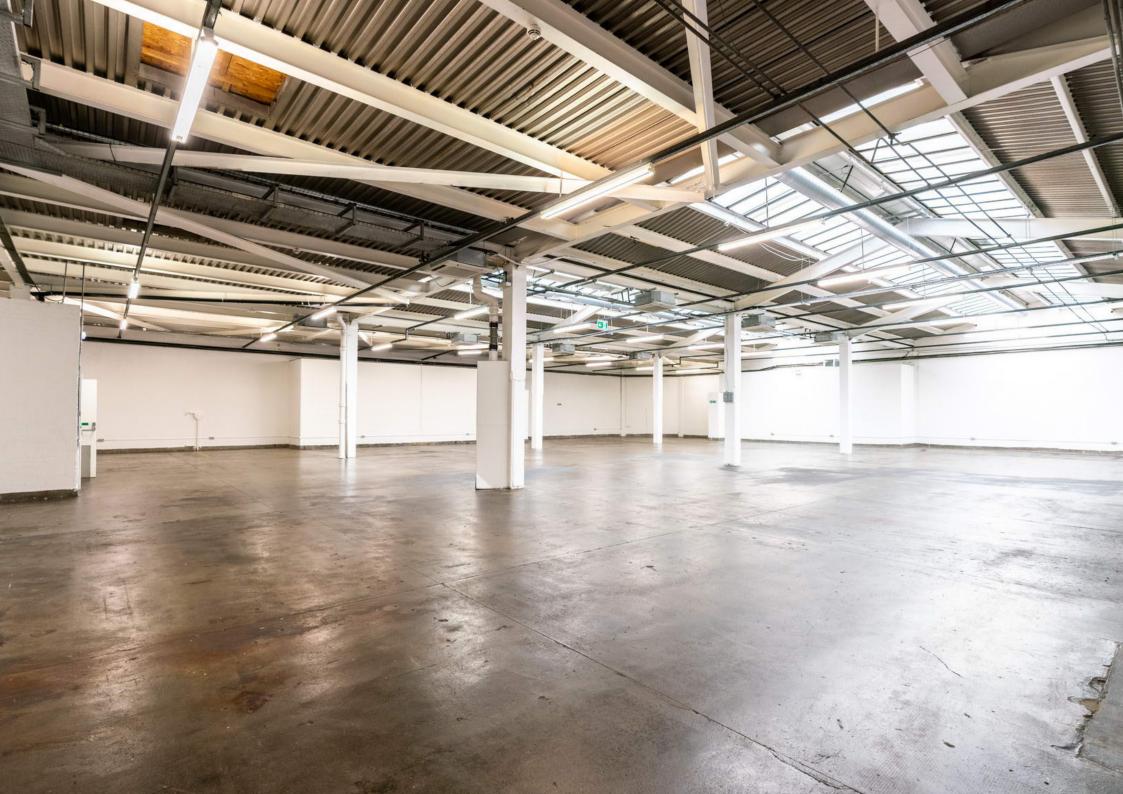

#### **ABOUT**

This epic collection of white wasted warehouse space provides over 50,000sqft of adaptable blank canvas, split over 5 connecting rooms, creating unique event journeys and experiences.

#### **ACCESS**

This epic collection of white washed warehouse space provides over 50,000sqft of adaptable blank canvas, split over 5 connecting rooms, creating unique event journeys and experiences.