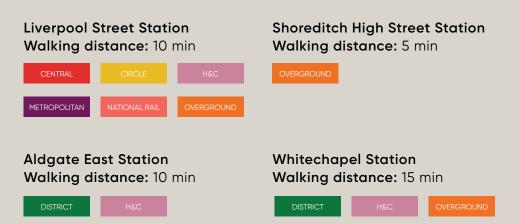

#### **TRANSPORT**

F Block and The Truman Brewery have probably the most central Shoreditch location, and are easily reached by bus, rail, tube or on foot.

The venue benefits from close access to all forms of public transport. Liverpool Street and Shoreditch High Street stations are a short distance away, with Aldgate East within easy reach, offering fast connections across London and beyond.