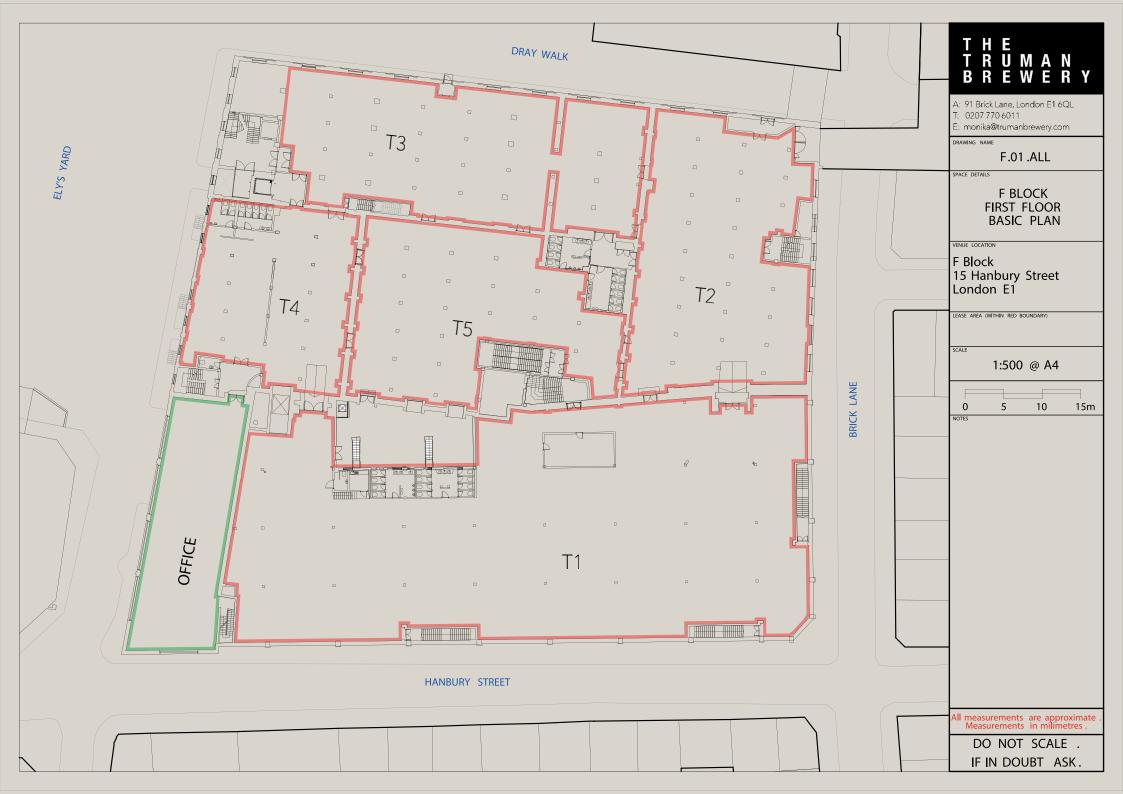

#### **ABOUT**

This epic collection of white wasted warehouse space provides over 50,000sqft of adaptable blank canvas, split over 5 connecting rooms, creating unique event journeys and experiences.

#### CAPACITY

Event specific

50,179 sqft

First floor

#### **ACCESS**

This epic collection of white washed warehouse space provides over 50,000sqft of adaptable blank canvas, split over 5 connecting rooms, creating unique event journeys and experiences.