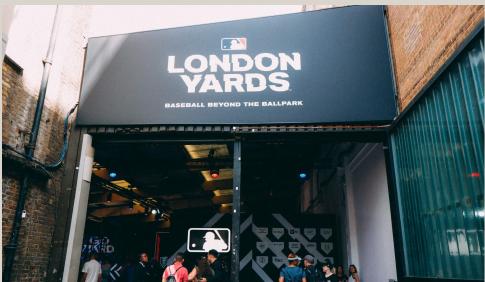

# **ABOUT**

U Block is a repurposed warehouse set back from Brick Lane. This blank canvas event space benefits from a high sloped ceiling from 6.5m to 4.5m, polished concrete flooring and no pillars offering maximum flexibility for all event types. The space well suited for large set builds, fashion shows and film screenings as well as pop up markets, product launches and exhibitions.

### LOCATION

U Block is located on the east side of the Truman Brewery Estate, on Brick Lane. In one of London's most vibrant and energetic areas, known throughout London, the iconic Truman chimney and ever-active Estate is frequented by media, creative, fashion and tech industry 4 x 32A Single Phase C Form Socket (at high level). denizens. The area attracts many thousands of visitors t Commando Distribution Board: o the bustling work spaces, themed events, weekend markets, eye-popping street art, boutiques, cafes and rich diversity of restaurants.