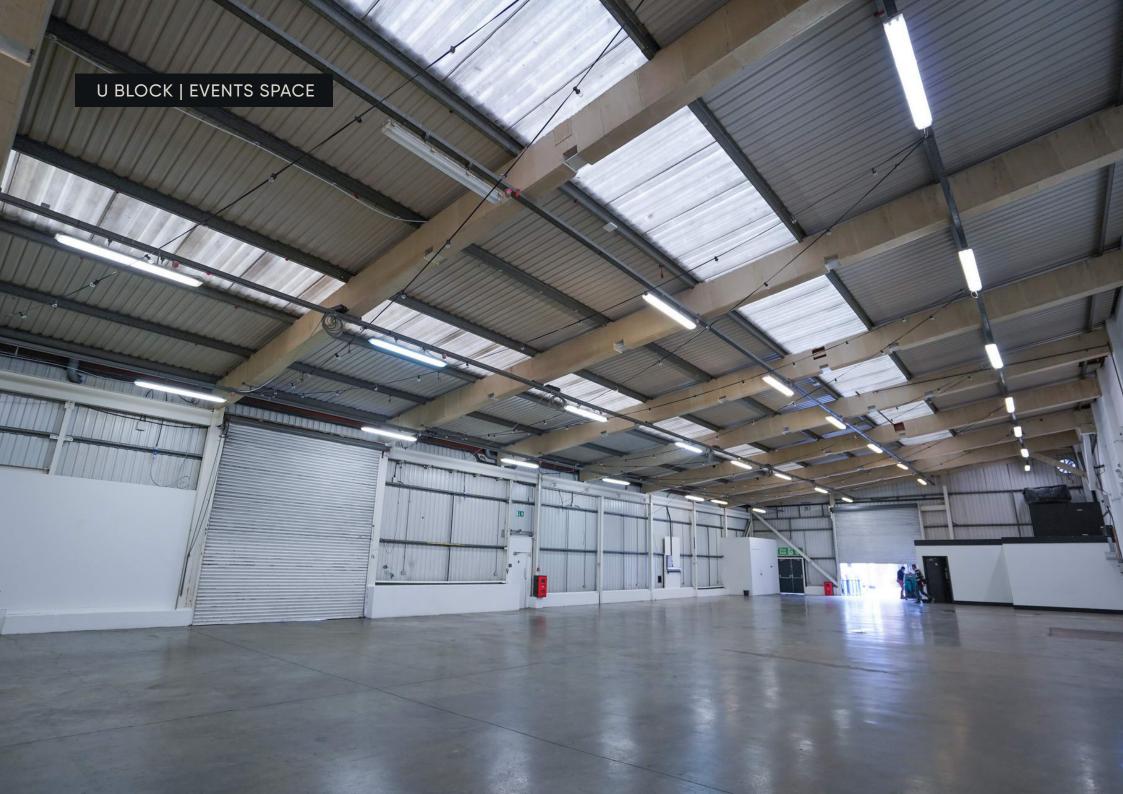

#### U BLOCK | EVENTS SPACE

# **ABOUT**

U Block is a repurposed warehouse set back from Brick Lane. This blank canvas event space benefits from a high sloped ceiling from 6.5m to 4.5m, polished concrete flooring and no pillars offering maximum flexibility for all event types. The space well suited for large set builds, fashion shows and film screenings as well as pop up markets, product launches and exhibitions.

### **SERVICES**

The space is serviced by 3 sets of roller shutters, one on Brick Lane, one to the rear of the building, and one to the side of the building opening to Brick Lane Yard. 2 x male toilets plus urinals, and 5 x female toilets.