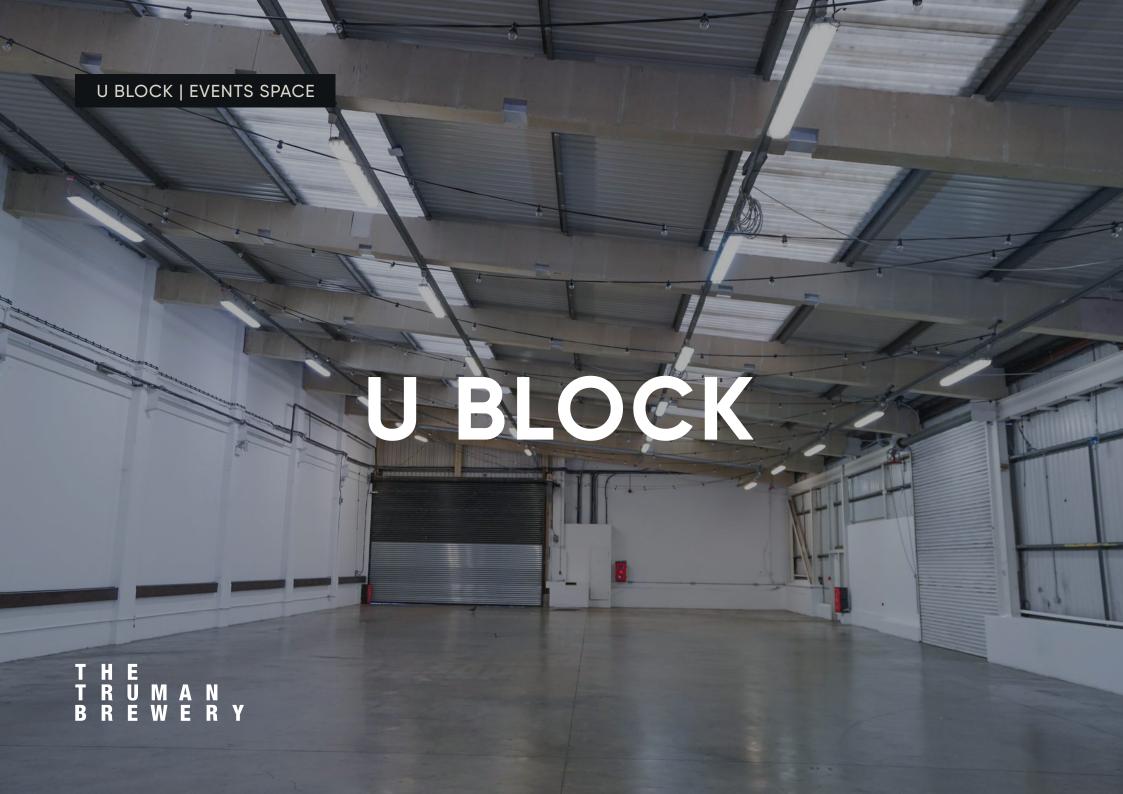

#### U BLOCK | EVENTS SPACE

# **ABOUT**

U Block is a repurposed warehouse set back from Brick Lane. This blank canvas event space benefits from a high sloped ceiling from 6.5m to 4.5m, polished concrete flooring and no pillars offering maximum flexibility for all event types. The space well suited for large set builds, fashion shows and film screenings as well as pop up markets, product launches and exhibitions.

# **CEILING HEIGHT**

Sloped Ceiling with height under beam 6.5m to 4.5m