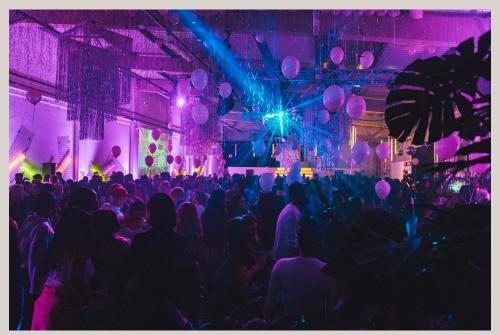

# **ABOUT**

U Block is a repurposed warehouse set back from Brick Lane. This blank canvas event space benefits from a high sloped ceiling from 6.5m to 4.5m, polished concrete flooring and no pillars offering maximum flexibility for all event types. The space well suited for large set builds, fashion shows and film screenings as well as pop up markets, product launches and exhibitions.

# CAPACITY

600

7,621 sqft

Street level