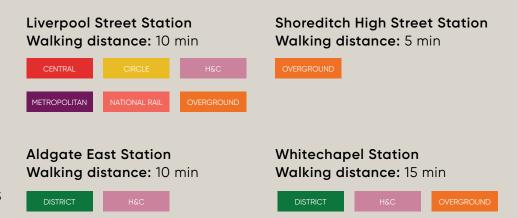

### **TRANSPORT**

U Block and The Truman Brewery have probably the most central Shoreditch location, and are easily reached by bus, rail, tube or on foot.

The venue benefits from close access to all forms of public transport. Liverpool Street and Shoreditch High Street stations are a short distance away, with Aldgate East within easy reach, offering fast connections across London and beyond.