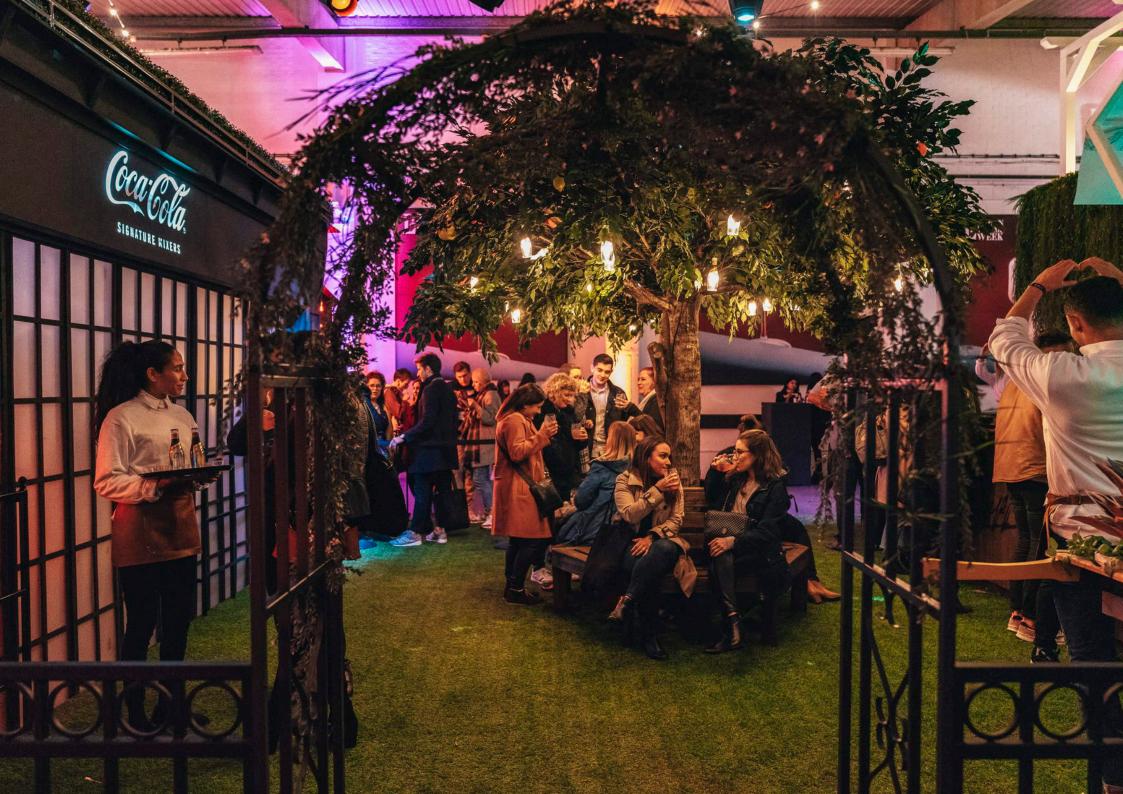

# **ABOUT**

U Block is a repurposed warehouse set back from Brick Lane. This blank canvas event space benefits from a high sloped ceiling from 6.5m to 4.5m, polished concrete flooring and no pillars offering maximum flexibility for all event types. The space well suited for large set builds, fashion shows and film screenings as well as pop up markets, product launches and exhibitions.

### LOCATION

U Block is located on the east side of the Truman Brewery Estate, on Brick Lane. In one of London's most vibrant and energetic areas, known throughout London, the iconic Truman chimney and ever-active Estate is frequented by media, creative, fashion and tech industry 4 x 32A Single Phase C Form Socket (at high level). denizens. The area attracts many thousands of visitors t Commando Distribution Board: o the bustling work spaces, themed events, weekend markets, eye-popping street art, boutiques, cafes and rich diversity of restaurants.