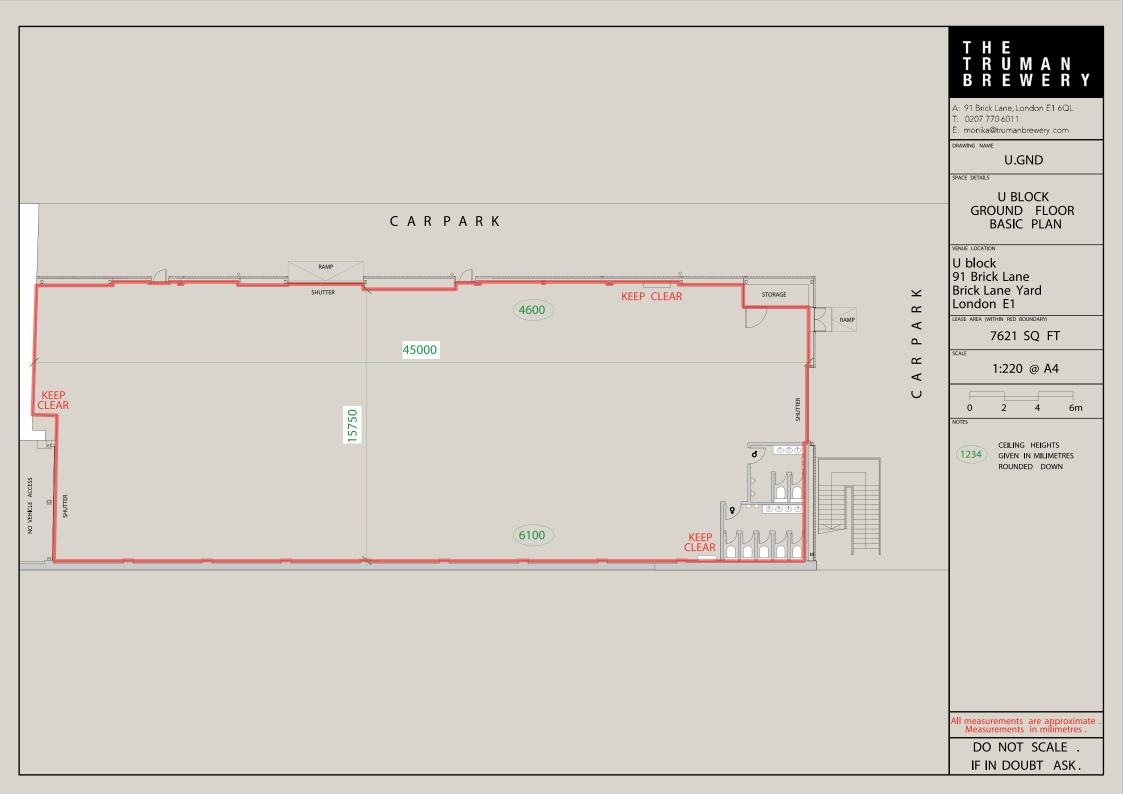

# CAPACITY

600

7,621 sqft

Street level

# **CEILING HEIGHT**

Sloped Ceiling with height under beam 6.5m to 4.5m

### **SERVICES**

The space is serviced by 3 sets of roller shutters, one on Brick Lane, one to the rear of the building, and one to the side of the building opening to Brick Lane Yard. 2 x male toilets plus urinals, and 5 x female toilets.