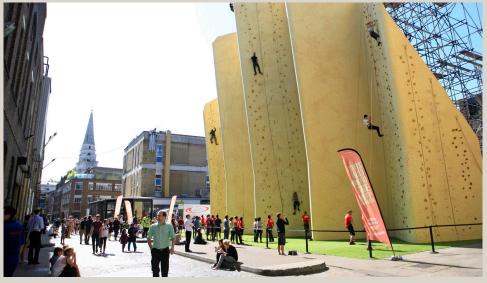

## **ABOUT**

Ely's Yard is former service yard that is now home to food trucks, markets, shops, bars and permanent artworks by widely recognized artists Banksy, Shepard Fairey, Invader, Vhils. This meeting point has hosted a variety of daytime activities from London's first City Beach to epic scale murals on its floors and surrounding walls; experiential activity, art installations, projections and brand activations that require high public visibility.

### LOCATION

Ely's Yard marks the west side of the Truman Brewery Estate and is located just off Hanbury Street and opposite Wilkes Street, opening into Dray Walk. The Yard is frequented by media, creative, fashion and tech industry denizens. The area attracts many thousands of visitors to the bustling work spaces, themed events, weekend markets, eye-popping street art, boutiques, cafes and rich diversity of restaurants