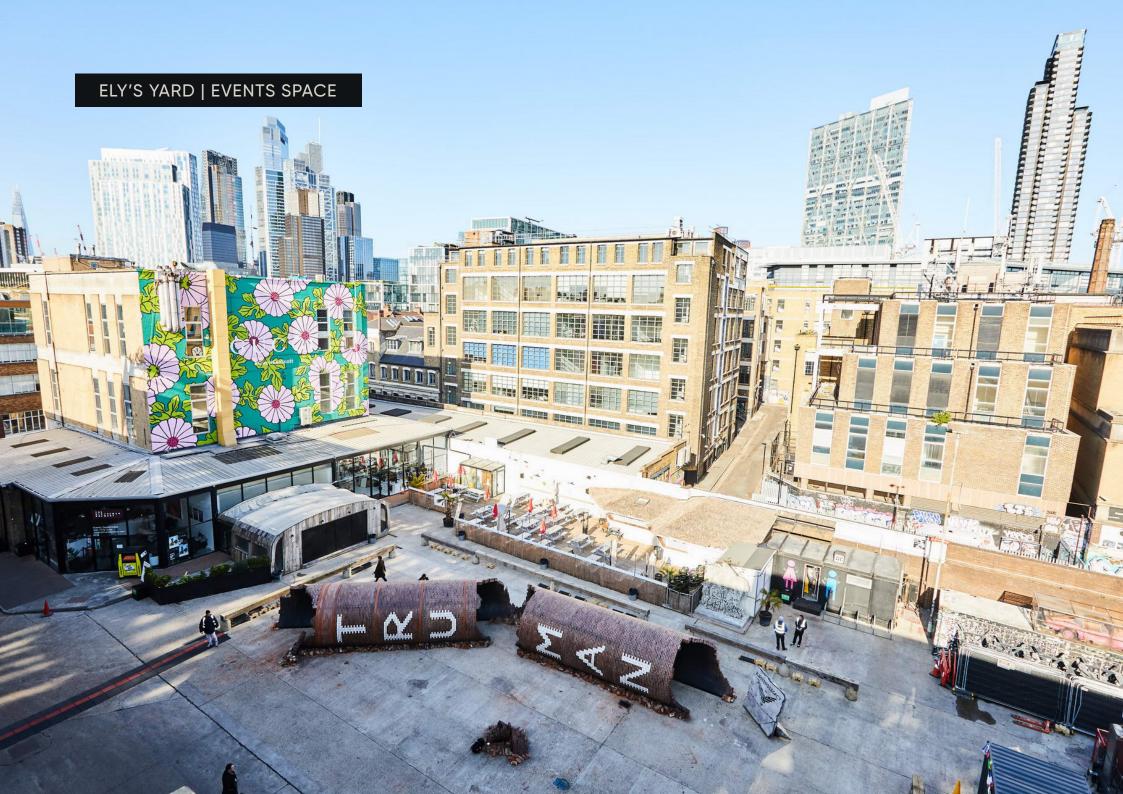

#### ELY'S YARD | EVENTS SPACE

## **ABOUT**

Ely's Yard is former service yard that is now home to food trucks, markets, shops, bars and permanent artworks by widely recognized artists Banksy, Shepard Fairey, Invader, Vhils. This meeting point has hosted a variety of daytime activities from London's first City Beach to epic scale murals on its floors and surrounding walls; experiential activity, art installations, projections and brand activations that require high public visibility.

### LOCATION

Ely's Yard marks the west side of the Truman Brewery Estate and is located just off Hanbury Street and opposite Wilkes Street, opening into Dray Walk. The Yard is frequented by media, creative, fashion and tech industry denizens. The area attracts many thousands of visitors to the bustling work spaces, themed events, weekend markets, eye-popping street art, boutiques, cafes and rich diversity of restaurants