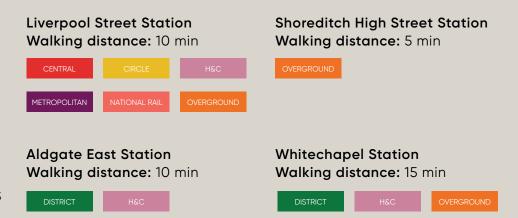

#### **TRANSPORT**

Ely's Yard and The Truman Brewery have probably the most central Shoreditch location, and are easily reached by bus, rail, tube or on foot.

The venue benefits from close access to all forms of public transport. Liverpool Street and Shoreditch High Street stations are a short distance away, with Aldgate East within easy reach, offering fast connections across London and beyond.