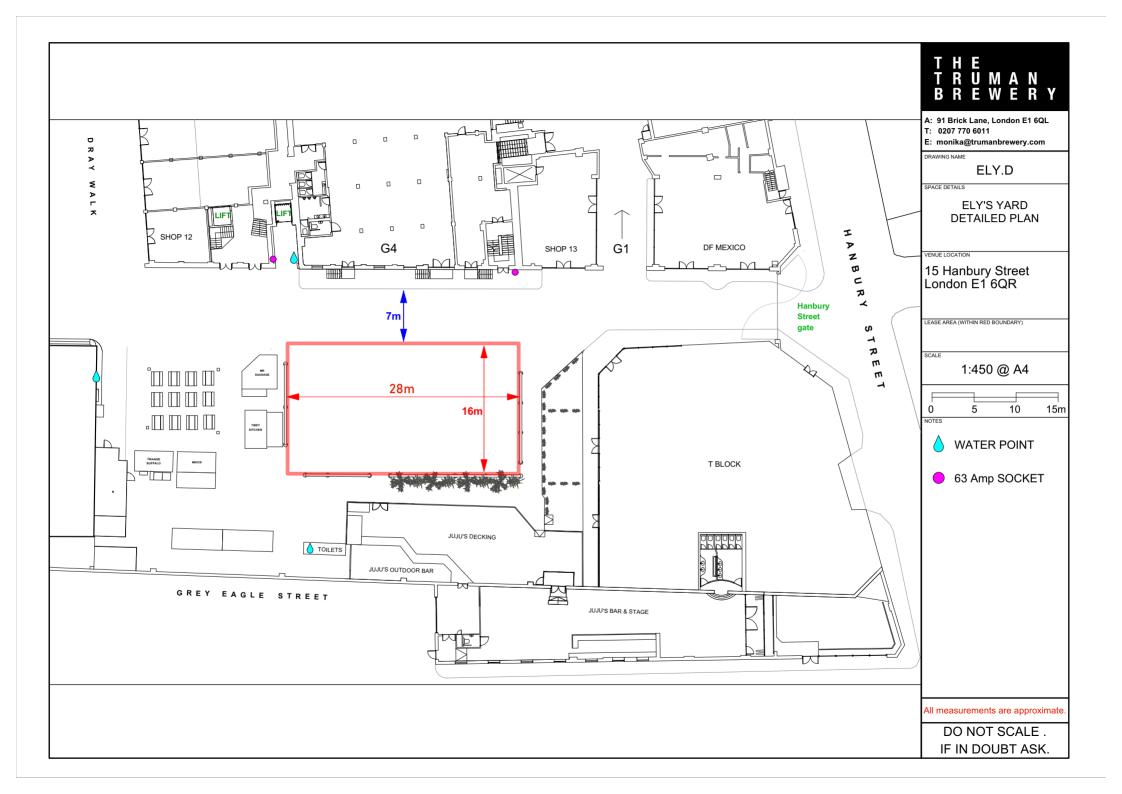

5,150 sqft

Street Level / Ground Floor

## **POWER**

2 x 63A 3 Phase C Form Socket (subject to prior agreement).