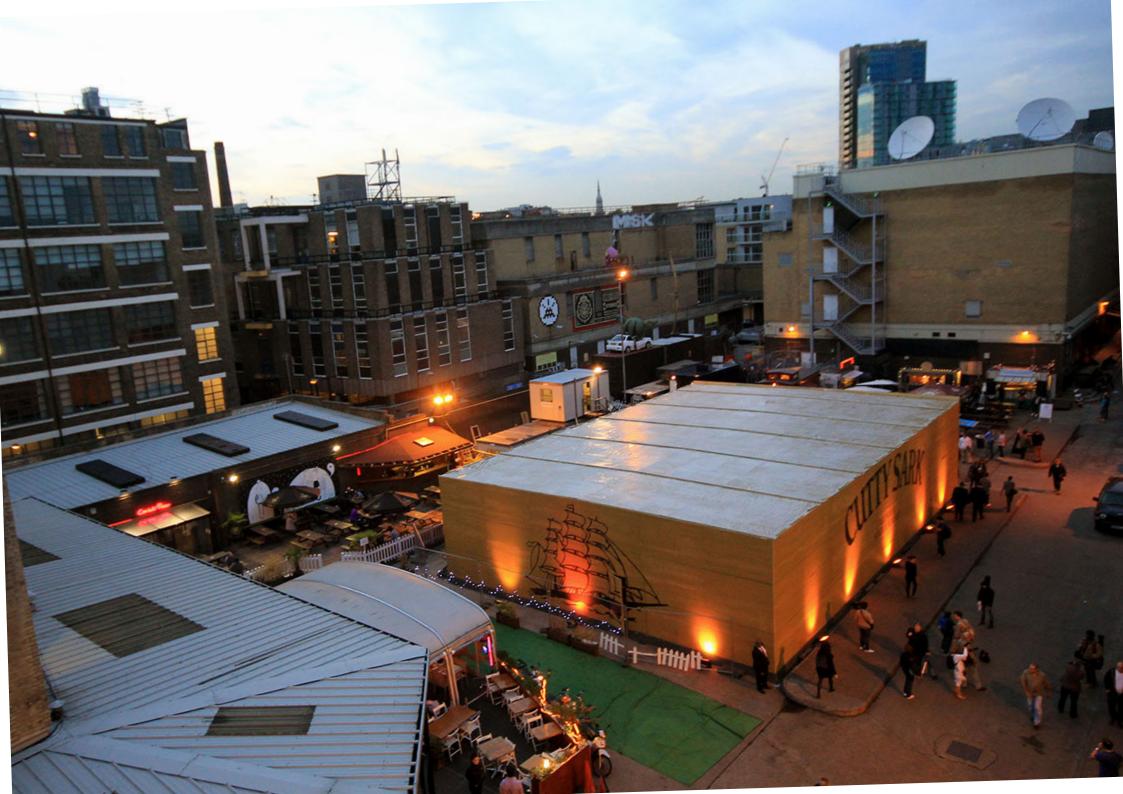

## **ABOUT**

Ely's Yard is former service yard that is now home to food trucks, markets, shops, bars and permanent artworks by widely recognized artists Banksy, Shepard Fairey, Invader, Vhils. This meeting point has hosted a variety of daytime activities from London's first City Beach to epic scale murals on its floors and surrounding walls; experiential activity, art installations, projections and brand activations that require high public visibility.

### LOCATION

Ely's Yard marks the west side of the Truman Brewery Estate and is located just off Hanbury Street and opposite Wilkes Street, opening into Dray Walk. The Yard is frequented by media, creative, fashion and tech industry denizens. The area attracts many thousands of visitors to the bustling work spaces, themed events, weekend markets, eye-popping street art, boutiques, cafes and rich diversity of restaurants

### **ACCESS**

Vehicular and pedestrian access via Hanbury Street Gates and pedestrian only access is via Dray Walk, off Brick Lane.