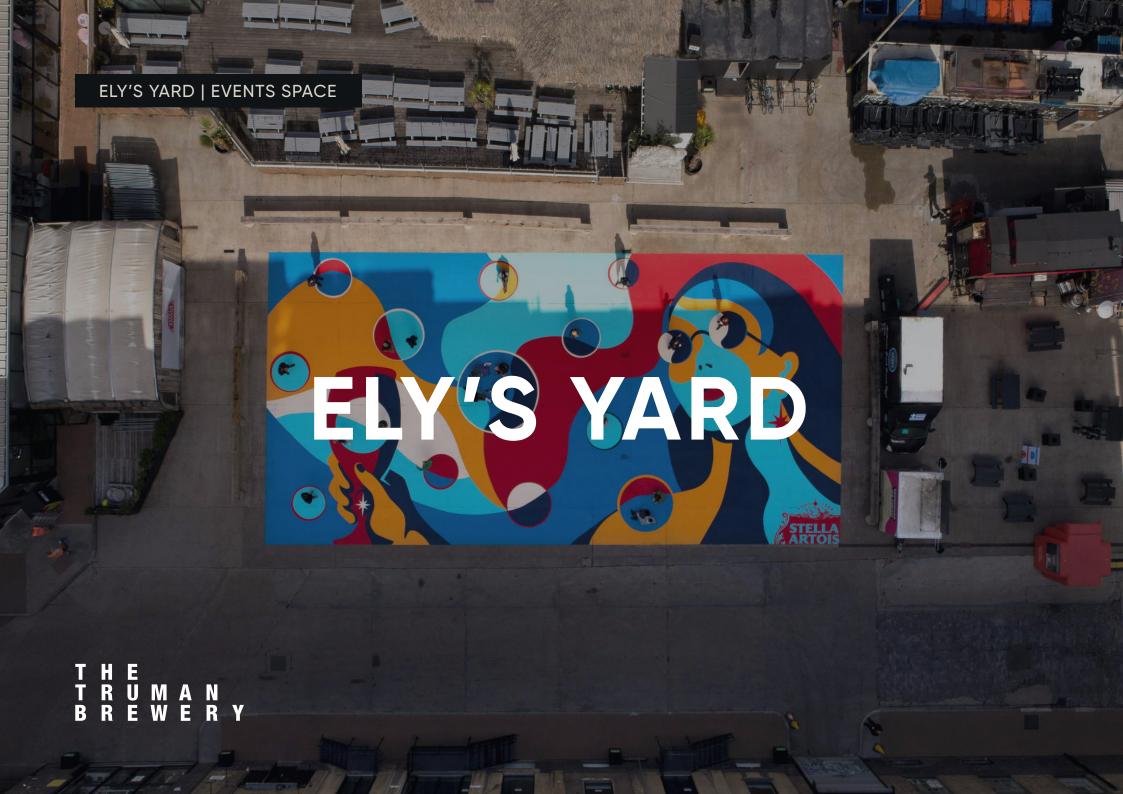

#### ELY'S YARD | EVENTS SPACE

## **ABOUT**

Ely's Yard is former service yard that is now home to food trucks, markets, shops, bars and permanent artworks by widely recognized artists Banksy, Shepard Fairey, Invader, Vhils. This meeting point has hosted a variety of daytime activities from London's first City Beach to epic scale murals on its floors and surrounding walls; experiential activity, art installations, projections and brand activations that require high public visibility.

5,150 sqft

Street Level / Ground Floor