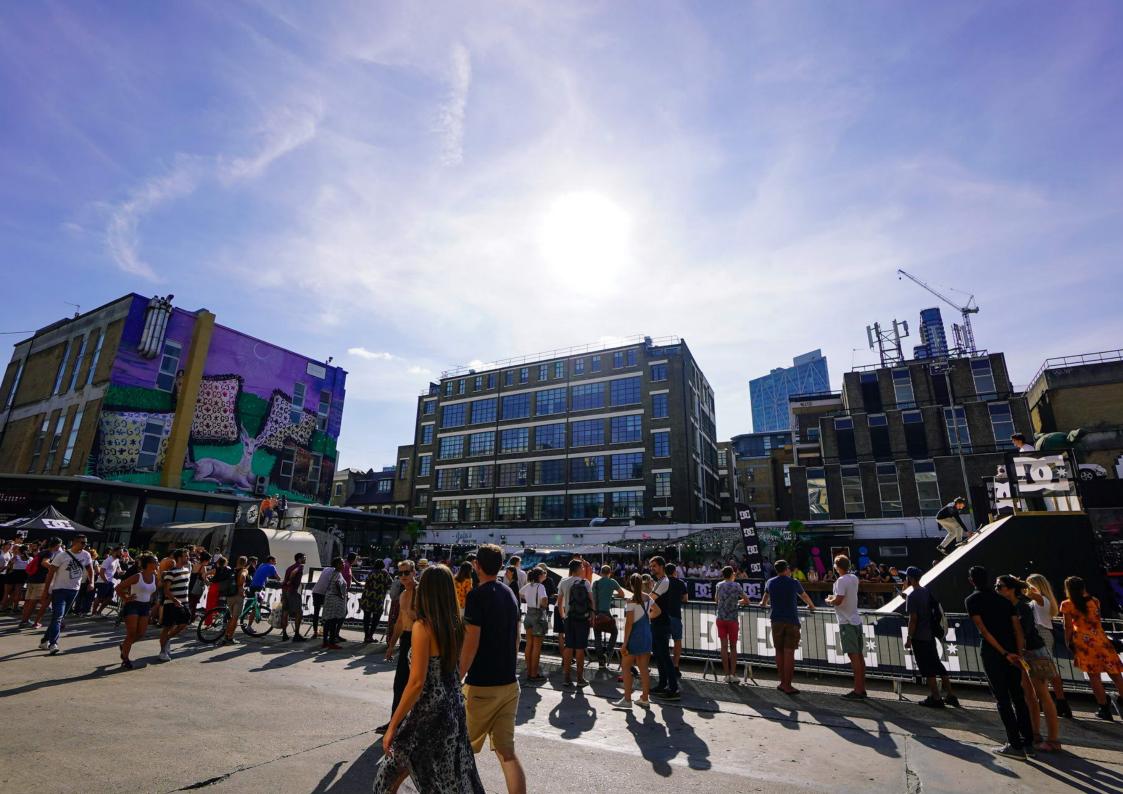

## **ABOUT**

Ely's Yard is former service yard that is now home to food trucks, markets, shops, bars and permanent artworks by widely recognized artists Banksy, Shepard Fairey, Invader, Vhils. This meeting point has hosted a variety of daytime activities from London's first City Beach to epic scale murals on its floors and surrounding walls; experiential activity, art installations, projections and brand activations that require high public visibility.

### LOCATION

Ely's Yard marks the west side of the Truman Brewery Estate and is located just off Hanbury Street and opposite Wilkes Street, opening into Dray Walk. The Yard is frequented by media, creative, fashion and tech industry denizens. The area attracts many thousands of visitors to the bustling work spaces, themed events, weekend markets, eye-popping street art, boutiques, cafes and rich diversity of restaurants