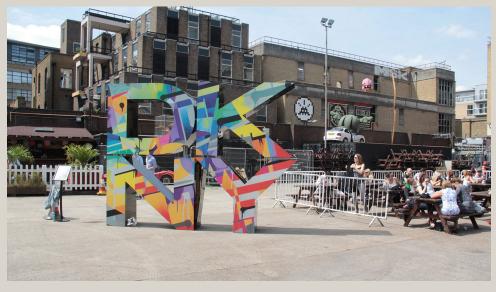

## **ABOUT**

Ely's Yard is former service yard that is now home to food trucks, markets, shops, bars and permanent artworks by widely recognized artists Banksy, Shepard Fairey, Invader, Vhils. This meeting point has hosted a variety of daytime activities from London's first City Beach to epic scale murals on its floors and surrounding walls; experiential activity, art installations, projections and brand activations that require high public visibility.