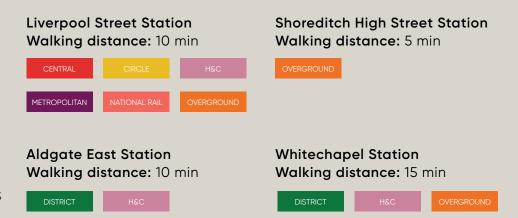

#### **TRANSPORT**

F Block and The Truman Brewery have probably the most central Shoreditch location, and are easily reached by bus, rail, tube or on foot.

The venue benefits from close access to all forms of public transport. Liverpool Street and Shoreditch High Street stations are a short distance away, with Aldgate East within easy reach, offering fast connections across London and beyond.