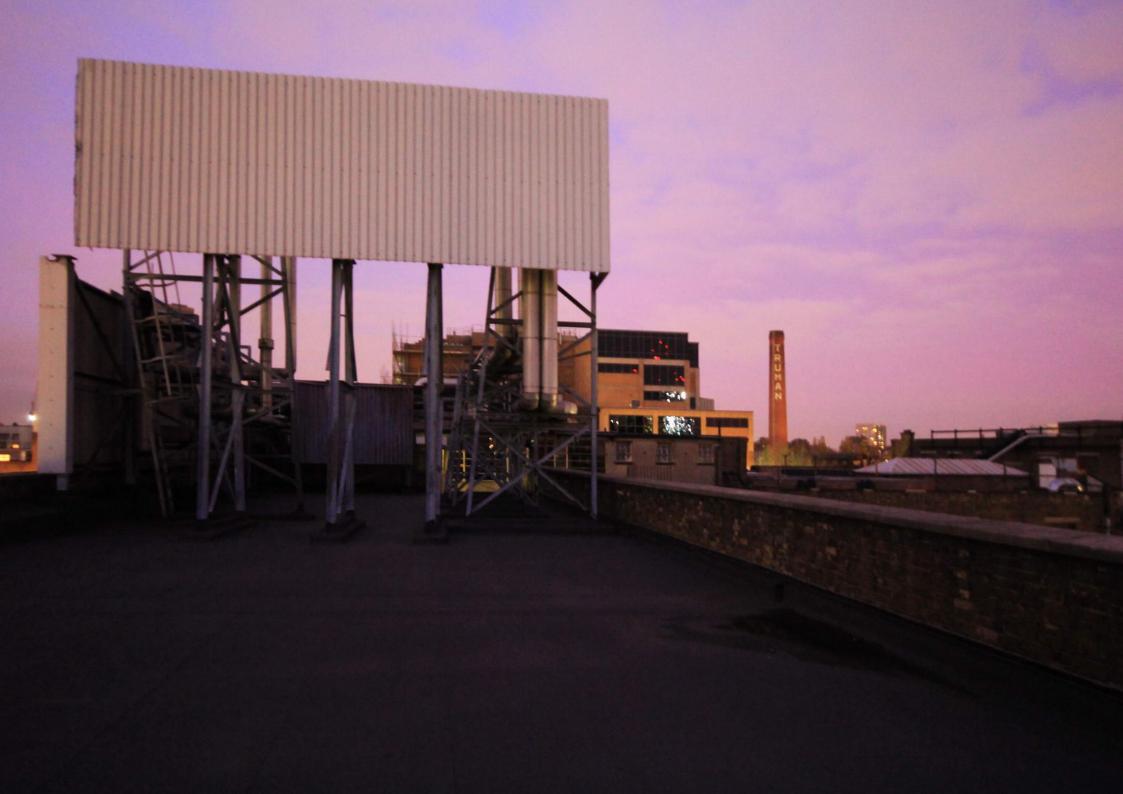

### **ABOUT**

F Block Roof is one of the most unique and exclusive locations available at The Truman Brewery. Primarily used as a filming and photography location, the exteriors offer industrial landscapes of steel staircases, exposed brickwork, broken down pipework and spectacular views of the City of London. The interiors offer raw, disused and characterful backdrops for photo shoots, filming, selective fashion shows and very special events.