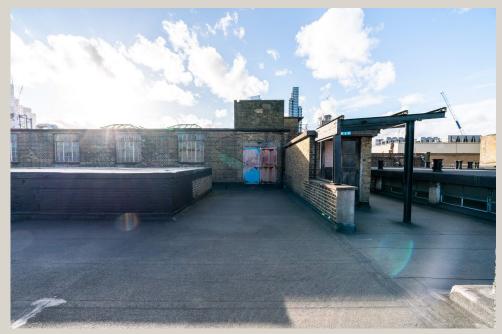

### **ABOUT**

F Block Roof is one of the most unique and exclusive locations available at The Truman Brewery. Primarily used as a filming and photography location, the exteriors offer industrial landscapes of steel staircases, exposed brickwork, broken down pipework and spectacular views of the City of London. The interiors offer raw, disused and characterful backdrops for photo shoots, filming, selective fashion shows and very special events.