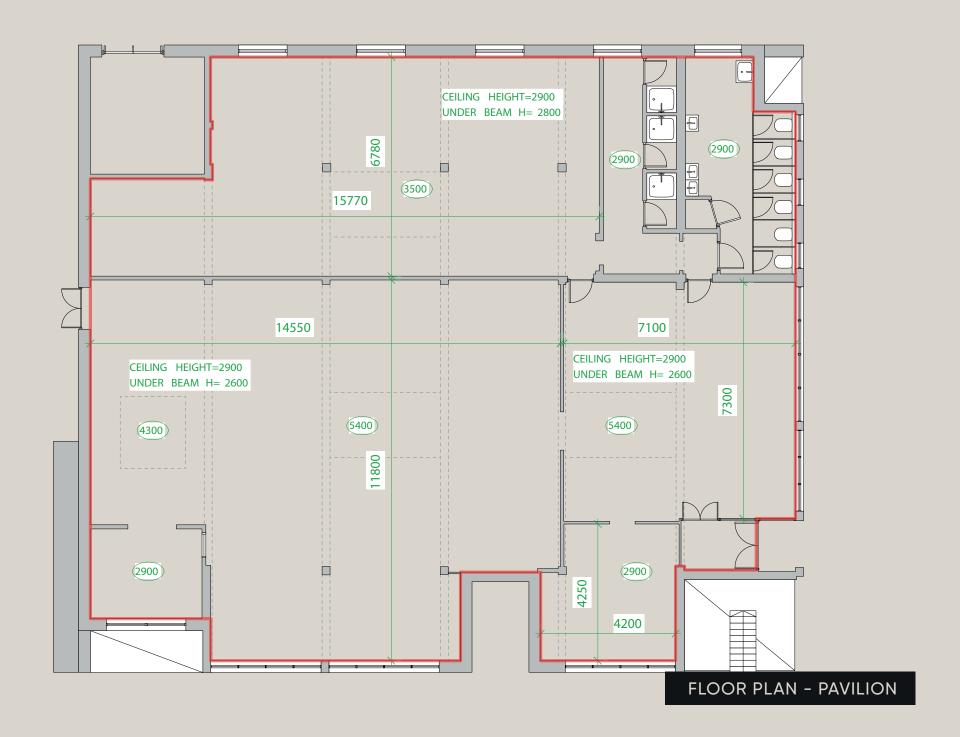

# LEVEL

3rd Floor of F Block.

### **LOCATION**

F Block Roof is located on the 3rd floor of The Truman Brewery's Events Building - F Block, which is bounded by Brick Lane, Hanbury Street, Wilkes Street and Dray Walk.