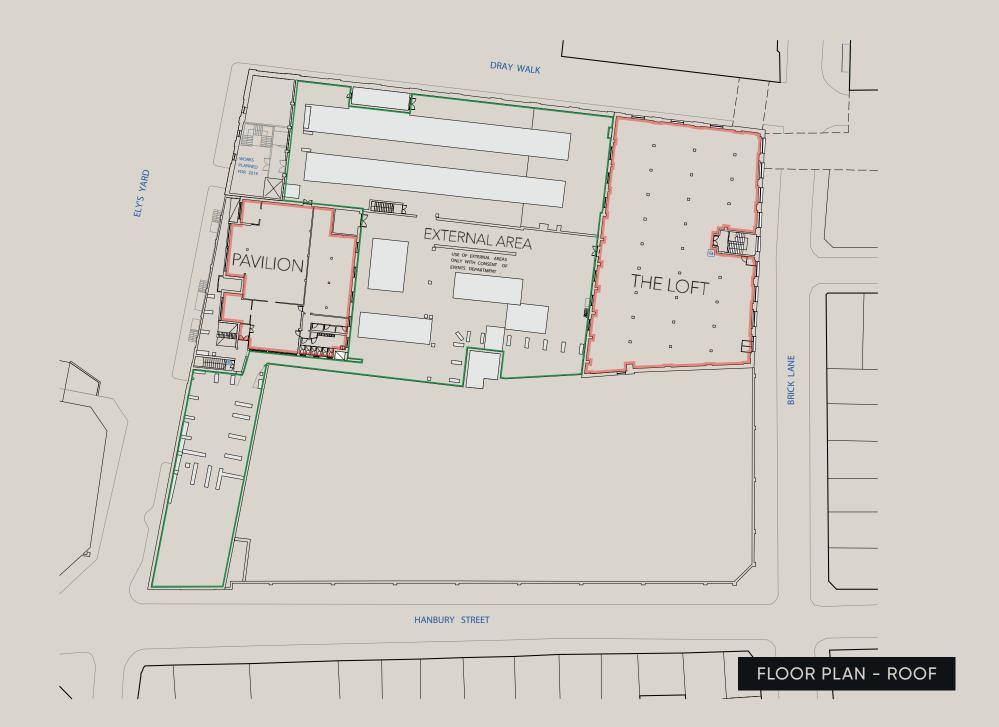

### **LOCATION**

F Block Roof is located on the 3rd floor of The Truman Brewery's Events Building - F Block, which is bounded by Brick Lane, Hanbury Street, Wilkes Street and Dray Walk.

### **ACCESS**

F Block Roof is accessible via staircase only.

One staircase entrance is accessible via Ely's Yard,
and another staircase entrance is accessible via Brick
Lane.