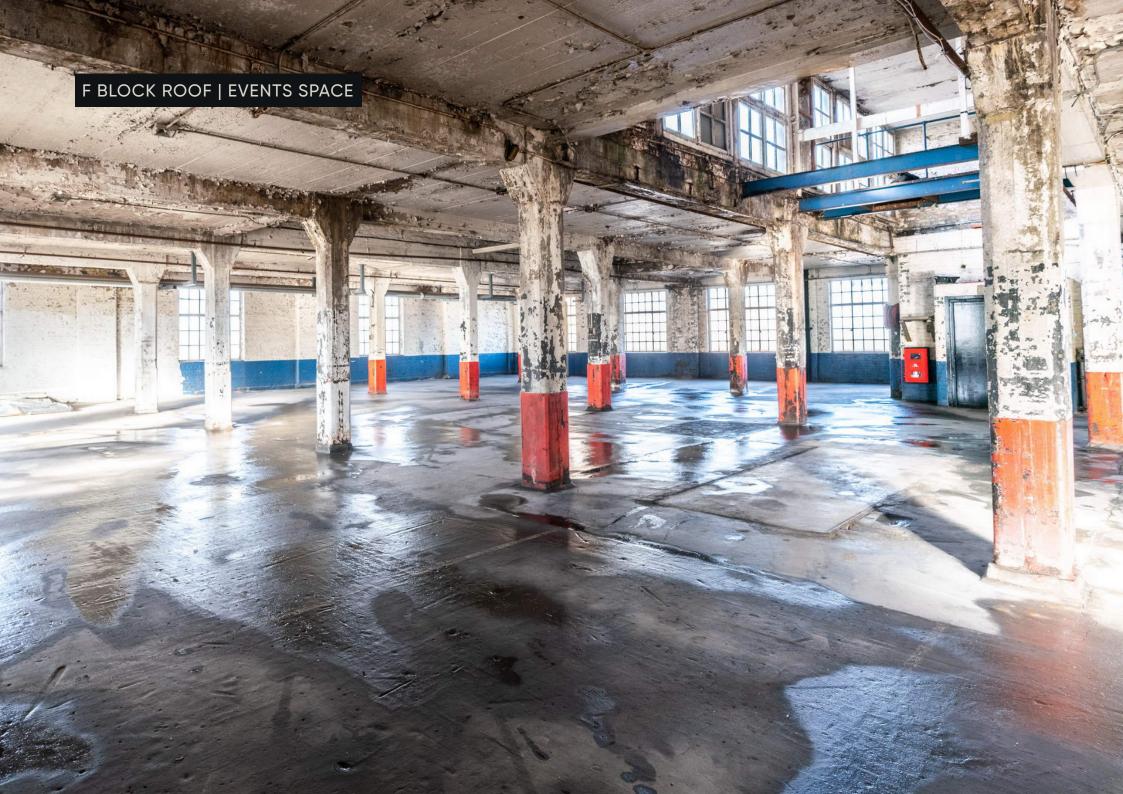

### **ABOUT**

F Block Roof is one of the most unique and exclusive locations available at The Truman Brewery. Primarily used as a filming and photography location, the exteriors offer industrial landscapes of steel staircases, exposed brickwork, broken down pipework and spectacular views of the City of London. The interiors offer raw, disused and characterful backdrops for photo shoots, filming, selective fashion shows and very special events.