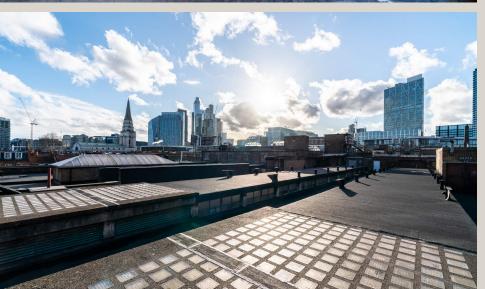

### **ABOUT**

F Block Roof is one of the most unique and exclusive locations available at The Truman Brewery. Primarily used as a filming and photography location, the exteriors offer industrial landscapes of steel staircases, exposed brickwork, broken down pipework and spectacular views of the City of London. The interiors offer raw, disused and characterful backdrops for photo shoots, filming, selective fashion shows and very special events.

### **LOCATION**

F Block Roof is located on the 3rd floor of The Truman Brewery's Events Building - F Block, which is bounded by Brick Lane, Hanbury Street, Wilkes Street and Dray Walk.