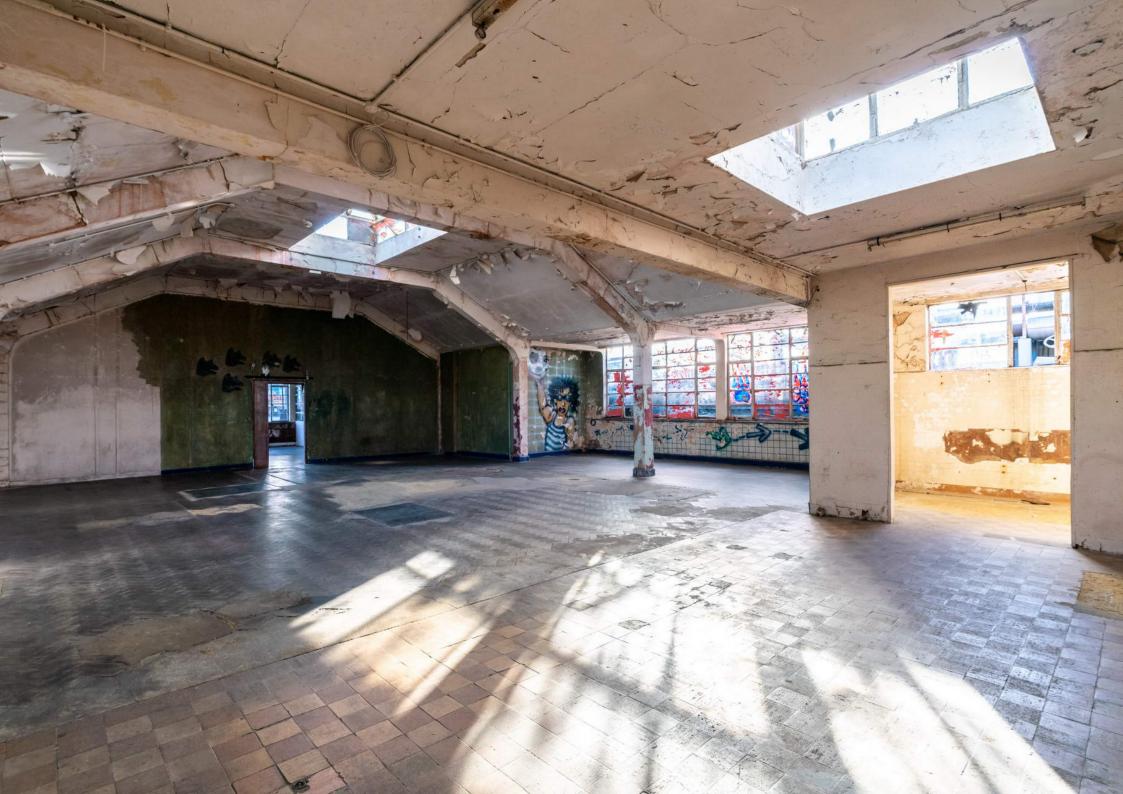

### **ABOUT**

F Block Roof is one of the most unique and exclusive locations available at The Truman Brewery. Primarily used as a filming and photography location, the exteriors offer industrial landscapes of steel staircases, exposed brickwork, broken down pipework and spectacular views of the City of London. The interiors offer raw, disused and characterful backdrops for photo shoots, filming, selective fashion shows and very special events.

# LEVEL

3rd Floor of F Block.