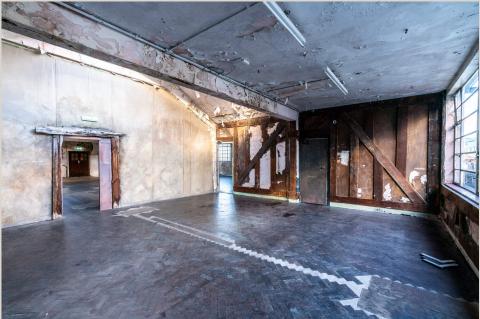

### **ABOUT**

F Block Roof is one of the most unique and exclusive locations available at The Truman Brewery. Primarily used as a filming and photography location, the exteriors offer industrial landscapes of steel staircases, exposed brickwork, broken down pipework and spectacular views of the City of London. The interiors offer raw, disused and characterful backdrops for photo shoots, filming, selective fashion shows and very special events.