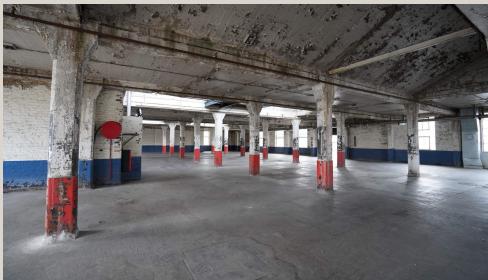

### **ABOUT**

F Block Roof is one of the most unique and exclusive locations available at The Truman Brewery. Primarily used as a filming and photography location, the exteriors offer industrial landscapes of steel staircases, exposed brickwork, broken down pipework and spectacular views of the City of London. The interiors offer raw, disused and characterful backdrops for photo shoots, filming, selective fashion shows and very special events.

# LEVEL

3rd Floor of F Block.