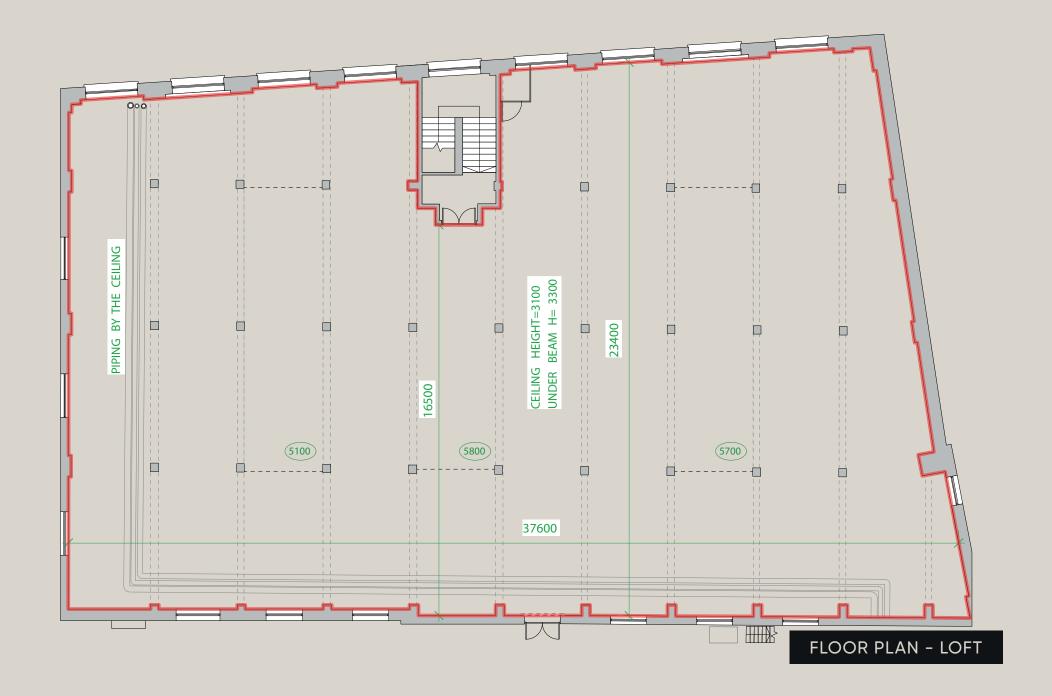

# CAPACITY

Capacity is event specific

30,000 sqft

# LEVEL

3rd Floor of F Block.