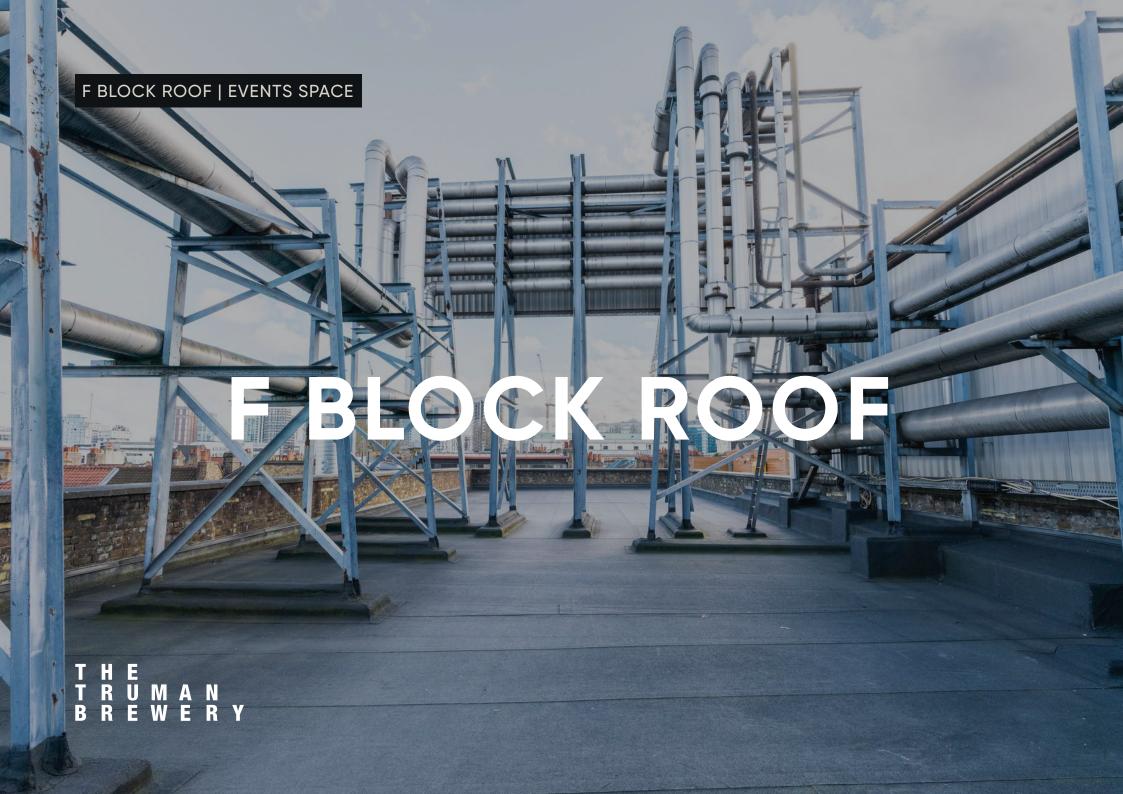

#### F BLOCK ROOF | EVENTS SPACE

3CREENINGS

LICENSED

### **ABOUT**

F Block Roof is one of the most unique and exclusive locations available at The Truman Brewery. Primarily used as a filming and photography location, the exteriors offer industrial landscapes of steel staircases, exposed brickwork, broken down pipework and spectacular views of the City of London. The interiors offer raw, disused and characterful backdrops for photo shoots, filming, selective fashion shows and very special events.