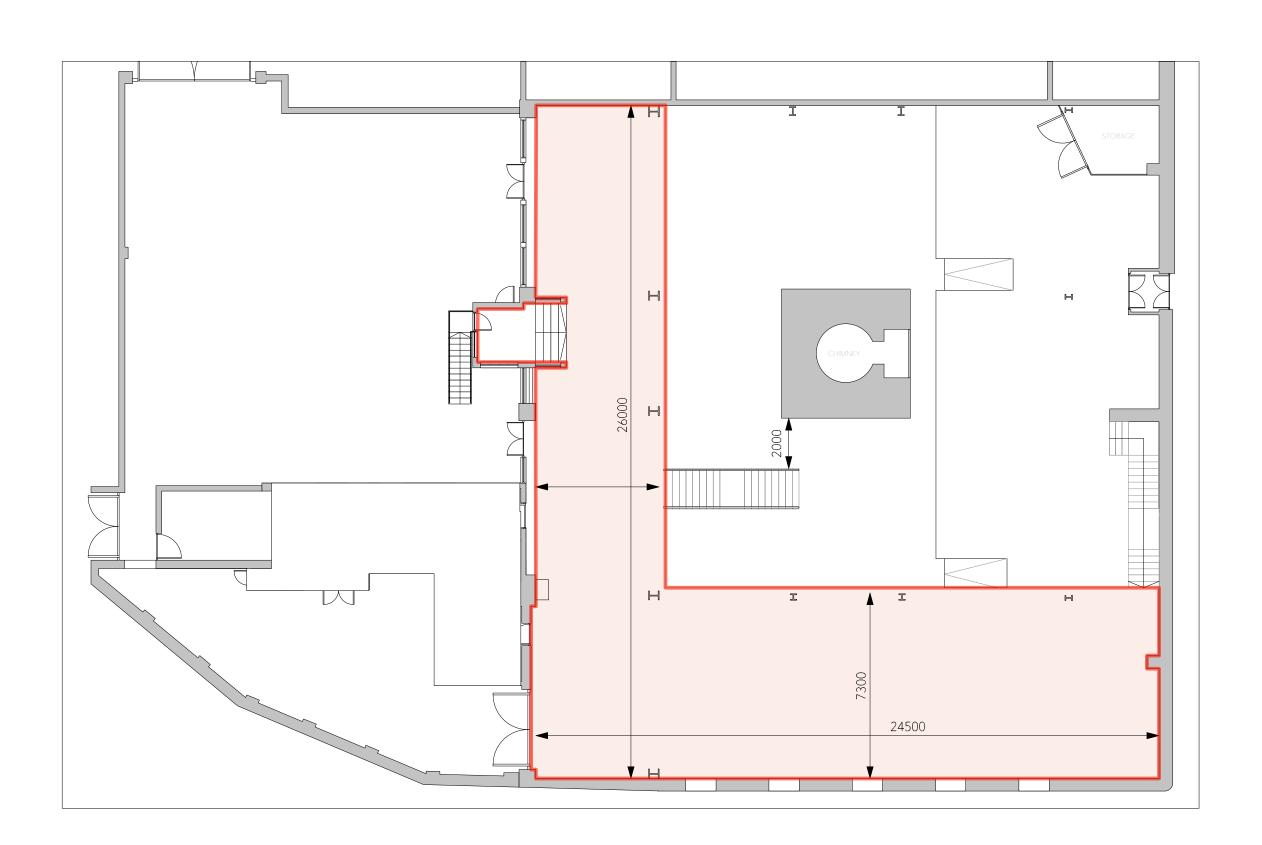

## T H E T R U M A N B R E W E R Y

A: 91 Brick Lane, London E1 6QL T: 0207 770 6011

E: monika@trumanbrewery.com

DRAWING NAME

O.MEZZ

SPACE DETAILS

BOILER HOUSE MEZZANINE

VENUE LOCATION

Block O, Mezzanine 152 Brick Lane London E1 6QL

LEASE AREA (WITHIN RED BOUNDARY)

3057 SQ FT

SCALE

1:150 @ A3

NOTES

All measurements are approximate. Measurements in milimetres.

DO NOT SCALE .

IF IN DOUBT ASK.