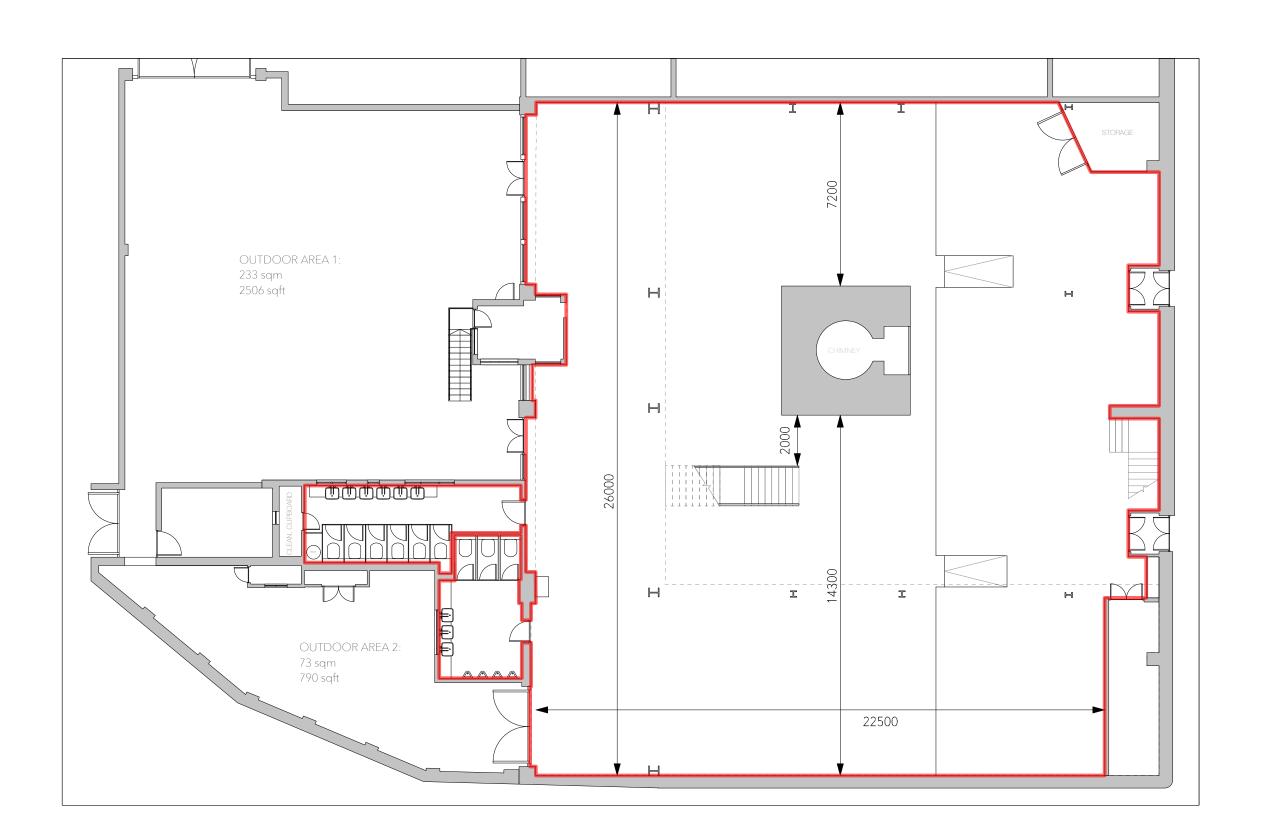

## T H E T R U M A N B R E W E R Y

A: 91 Brick Lane, London E1 6QL T: 0207 770 6011

E: monika@trumanbrewery.com

DRAWING NAME

O.GND

SPACE DETAILS

BOILER HOUSE GROUND FLOOR

VENUE LOCATION

Block O, Ground Floor 152 Brick Lane London E1 6QL

LEASE AREA (WITHIN RED BOUNDARY)

6970 SQ FT

SCALE

1:150 @ A3

NOTES

All measurements are approximate. Measurements in milimetres.

DO NOT SCALE .

IF IN DOUBT ASK.