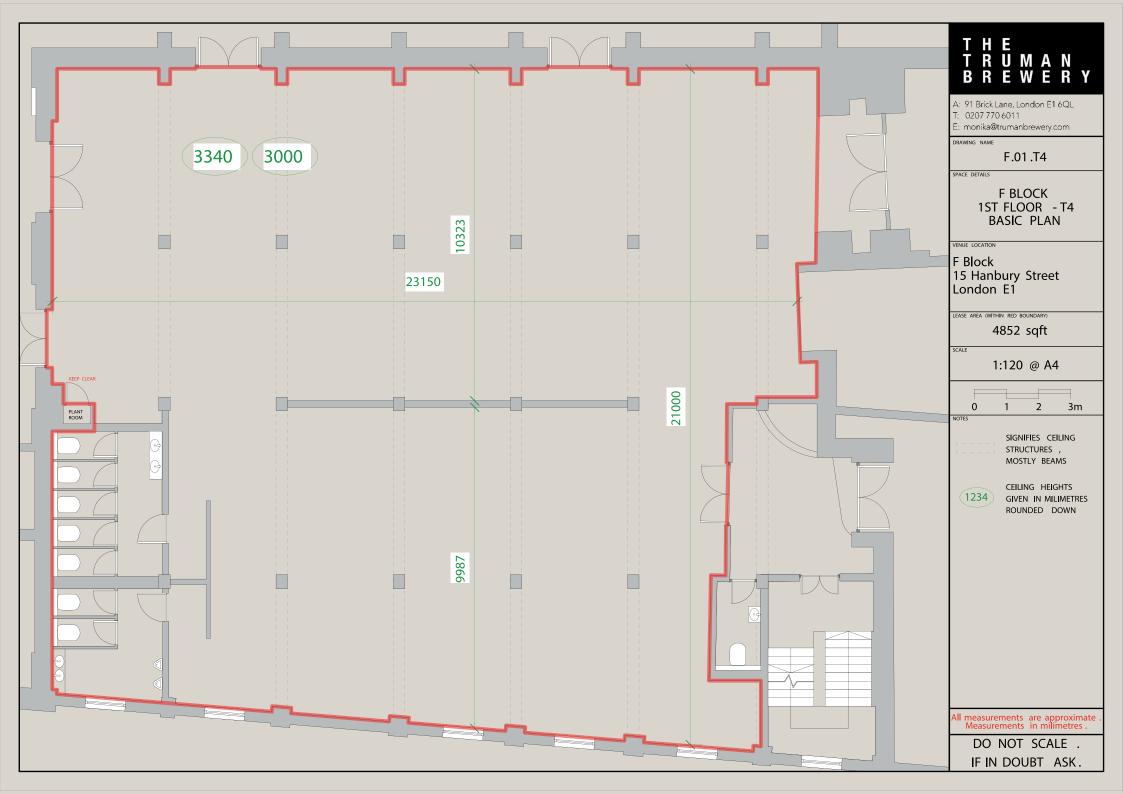

## ABOUT

F Block T4 is the smallest of our five first floor rooms available for hire in our main Events Building, F Block. The warehouse windows open up to Ely's Yard, flooding the immediate part of the room with natural light. This 5000sqft space is a great space for meetings, smaller break outs, and can service larger events when hired with any of the connecting rooms.

# CAPACITY

Event specific

First floor

## **CEILING HEIGHT**

2.7m