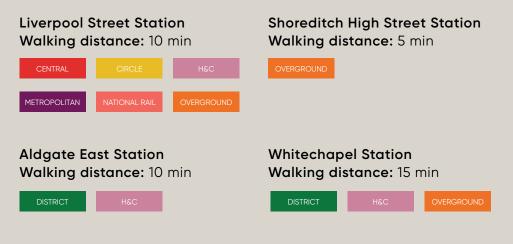

## TRANSPORT

F Block and The Truman Brewery have probably the most central Shoreditch location, and are easily reached by bus, rail, tube or on foot.

The venue benefits from close access to all forms of public transport. Liverpool Street and Shoreditch High Street stations are a short distance away, with Aldgate East within easy reach, offering fast connections across London and beyond.