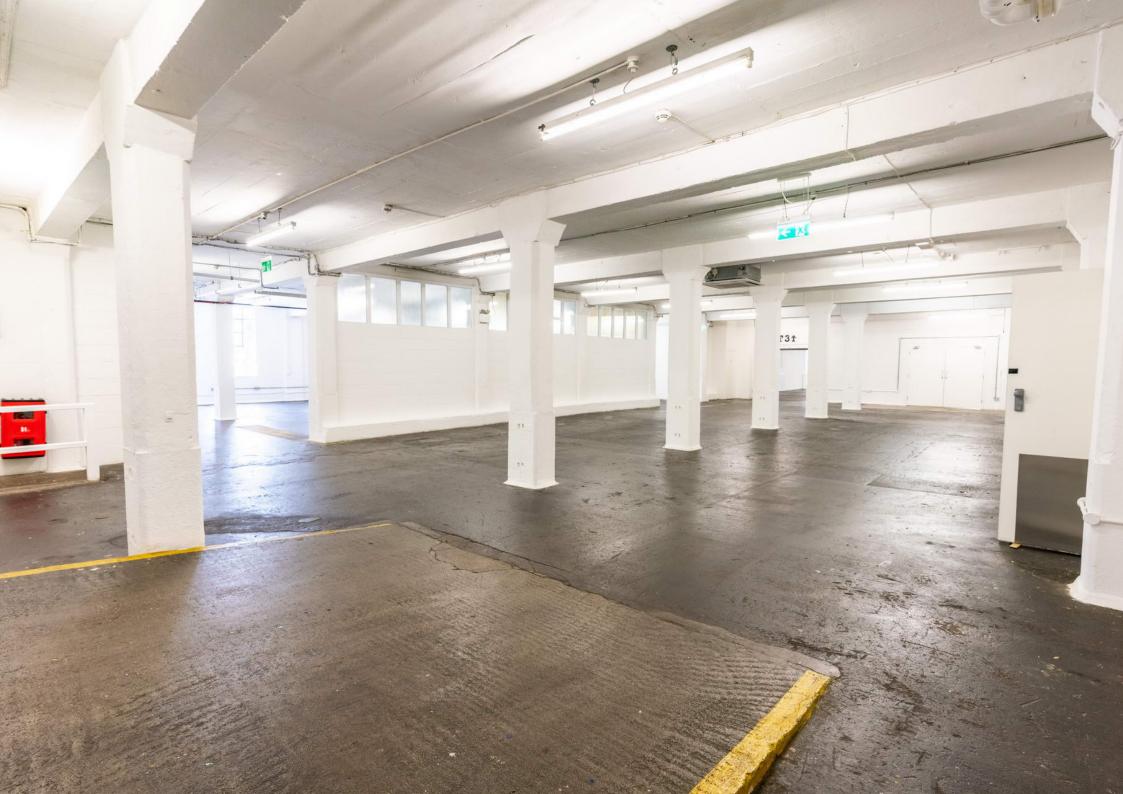

## ABOUT

F Block T4 is the smallest of our five first floor rooms available for hire in our main Events Building, F Block. The warehouse windows open up to Ely's Yard, flooding the immediate part of the room with natural light. This 5000sqft space is a great space for meetings, smaller break outs, and can service larger events when hired with any of the connecting rooms.

## **CEILING HEIGHT**

2.7m