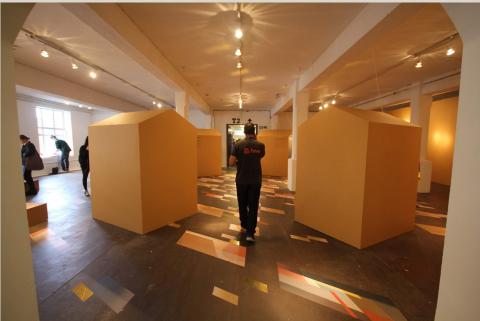

## **ABOUT**

T3 is a long and rectangular space that features in the collection of rooms located on the first floor of Truman Brewery's Events Building – F Block. This 10,000sqft space benefits from great natural light, white walls, and concrete flooring. T3 is split by an arched wall towards one end, creating a more intimate secondary space. T3 would need to be hired in conjunction with interconnecting spaces T2 or T4.