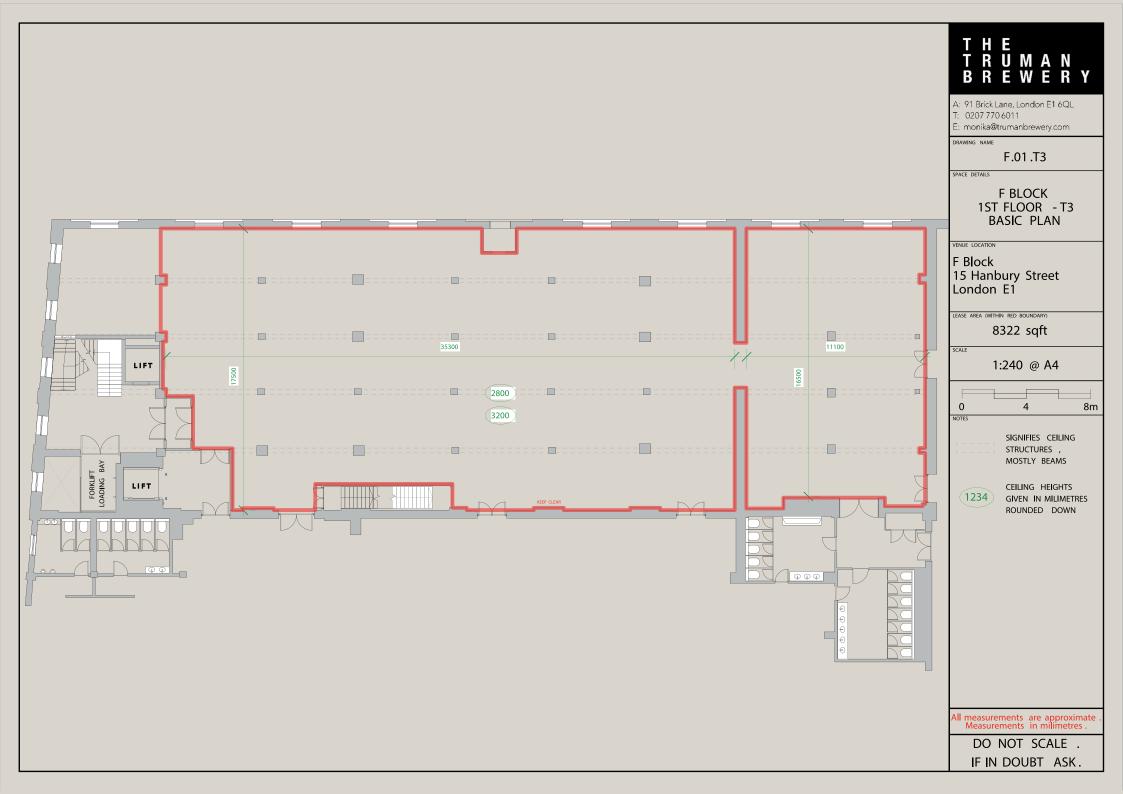

# SIZE

9,275 sqft

## **LEVEL**

First floor

### **CEILING HEIGHT**

2.7m

## **ABOUT**

T3 is a long and rectangular space that features in the collection of rooms located on the first floor of Truman Brewery's Events Building – F Block. This 10,000sqft space benefits from great natural light, white walls, and concrete flooring. T3 is split by an arched wall towards one end, creating a more intimate secondary space. T3 would need to be hired in conjunction with interconnecting spaces T2 or T4.