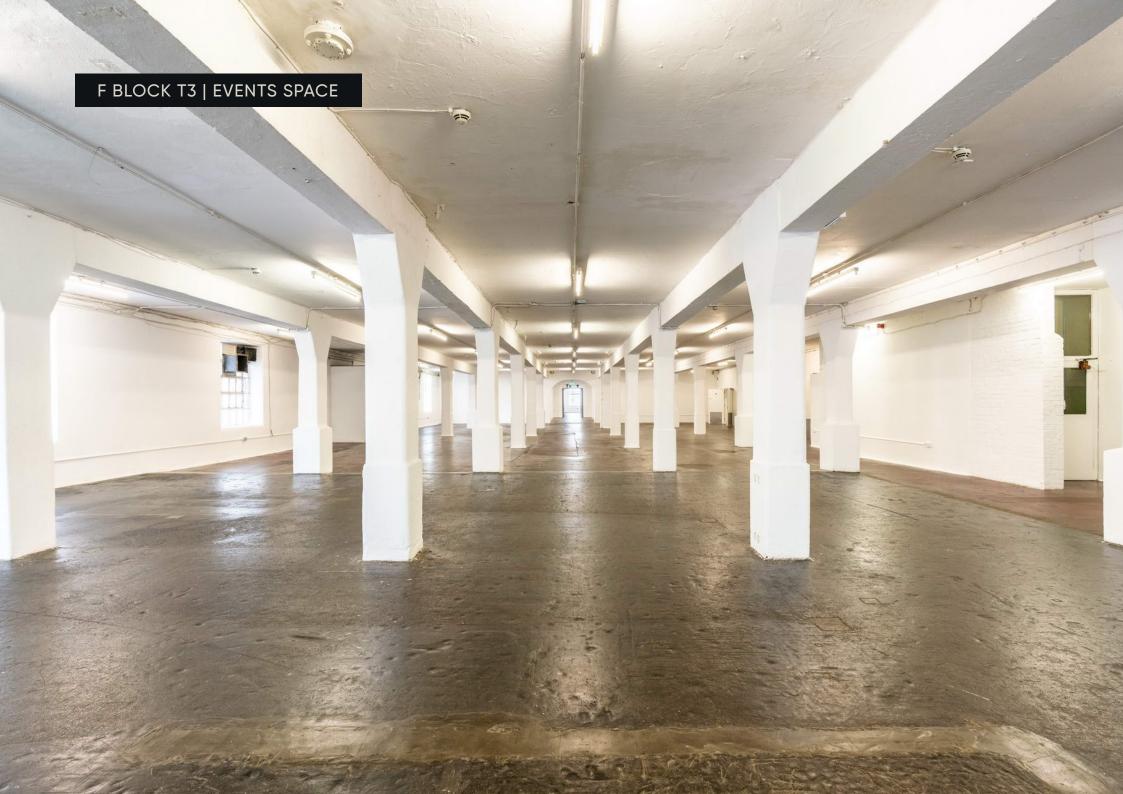

## **ABOUT**

T3 is a long and rectangular space that features in the collection of rooms located on the first floor of Truman Brewery's Events Building – F Block. This 10,000sqft space benefits from great natural light, white walls, and concrete flooring. T3 is split by an arched wall towards one end, creating a more intimate secondary space. T3 would need to be hired in conjunction with interconnecting spaces T2 or T4.