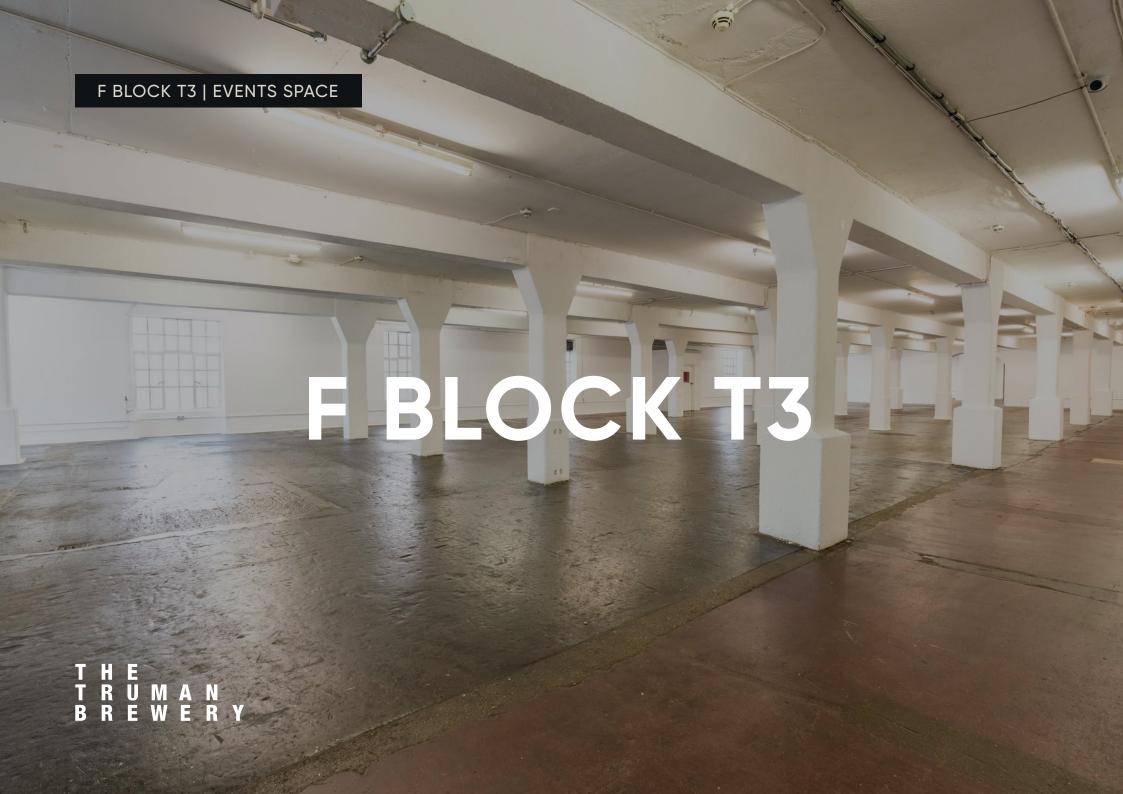

#### F BLOCK T3 | EVENTS SPACE

LICENSED

## **ABOUT**

T3 is a long and rectangular space that features in the collection of rooms located on the first floor of Truman Brewery's Events Building – F Block. This 10,000sqft space benefits from great natural light, white walls, and concrete flooring. T3 is split by an arched wall towards one end, creating a more intimate secondary space. T3 would need to be hired in conjunction with interconnecting spaces T2 or T4.