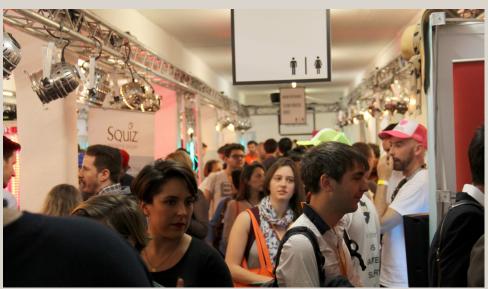

## **ABOUT**

T3 is a long and rectangular space that features in the collection of rooms located on the first floor of Truman Brewery's Events Building – F Block. This 10,000sqft space benefits from great natural light, white walls, and concrete flooring. T3 is split by an arched wall towards one end, creating a more intimate secondary space. T3 would need to be hired in conjunction with interconnecting spaces T2 or T4.