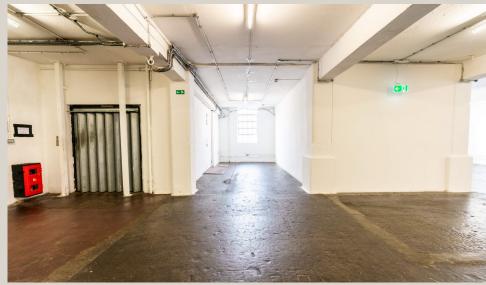

## **ABOUT**

T3 is a long and rectangular space that features in the collection of rooms located on the first floor of Truman Brewery's Events Building – F Block. This 10,000sqft space benefits from great natural light, white walls, and concrete flooring. T3 is split by an arched wall towards one end, creating a more intimate secondary space. T3 would need to be hired in conjunction with interconnecting spaces T2 or T4.