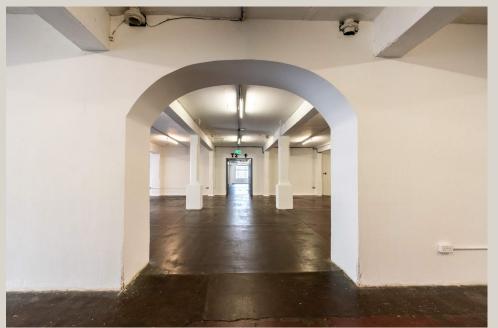

## **ABOUT**

T3 is a long and rectangular space that features in the collection of rooms located on the first floor of Truman Brewery's Events Building – F Block. This 10,000sqft space benefits from great natural light, white walls, and concrete flooring. T3 is split by an arched wall towards one end, creating a more intimate secondary space. T3 would need to be hired in conjunction with interconnecting spaces T2 or T4.