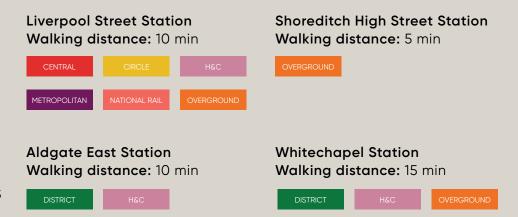

### **TRANSPORT**

F Block and The Truman Brewery have probably the most central Shoreditch location, and are easily reached by bus, rail, tube or on foot.

The venue benefits from close access to all forms of public transport. Liverpool Street and Shoreditch High Street stations are a short distance away, with Aldgate East within easy reach, offering fast connections across London and beyond.