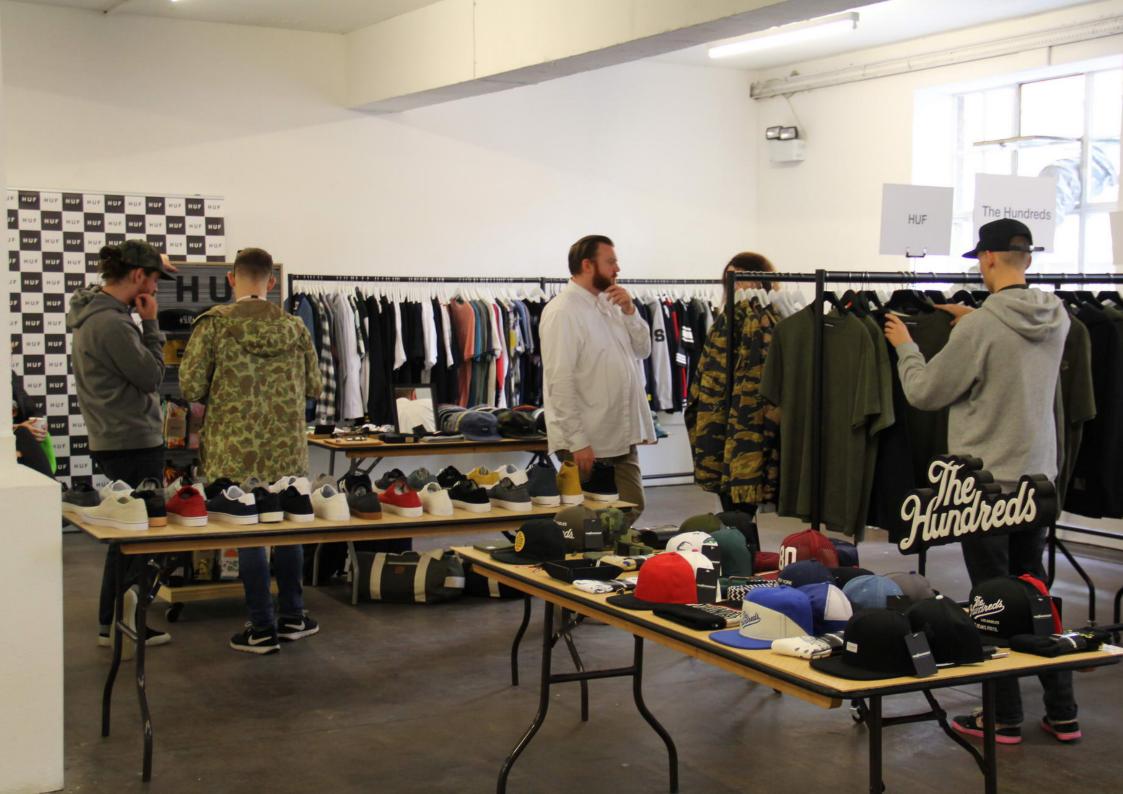

## **ABOUT**

T3 is a long and rectangular space that features in the collection of rooms located on the first floor of Truman Brewery's Events Building – F Block. This 10,000sqft space benefits from great natural light, white walls, and concrete flooring. T3 is split by an arched wall towards one end, creating a more intimate secondary space. T3 would need to be hired in conjunction with interconnecting spaces T2 or T4.