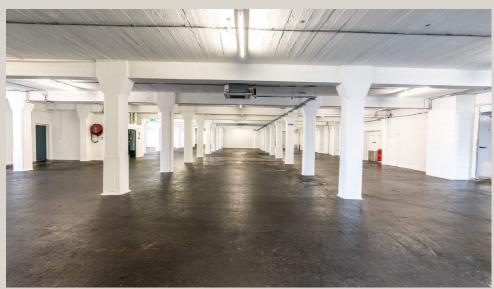

# **ABOUT**

F Block T2 is one of five first floor rooms that makes up the 1st floor of The Truman Brewery's Events Building. T2 benefits from white washed walls, concrete floors and original warehouse windows. The space can be hired independently or with additional rooms on the first floor and is supposed for theatre style requirements or presentations.

## **CEILING HEIGHT**

2.7m