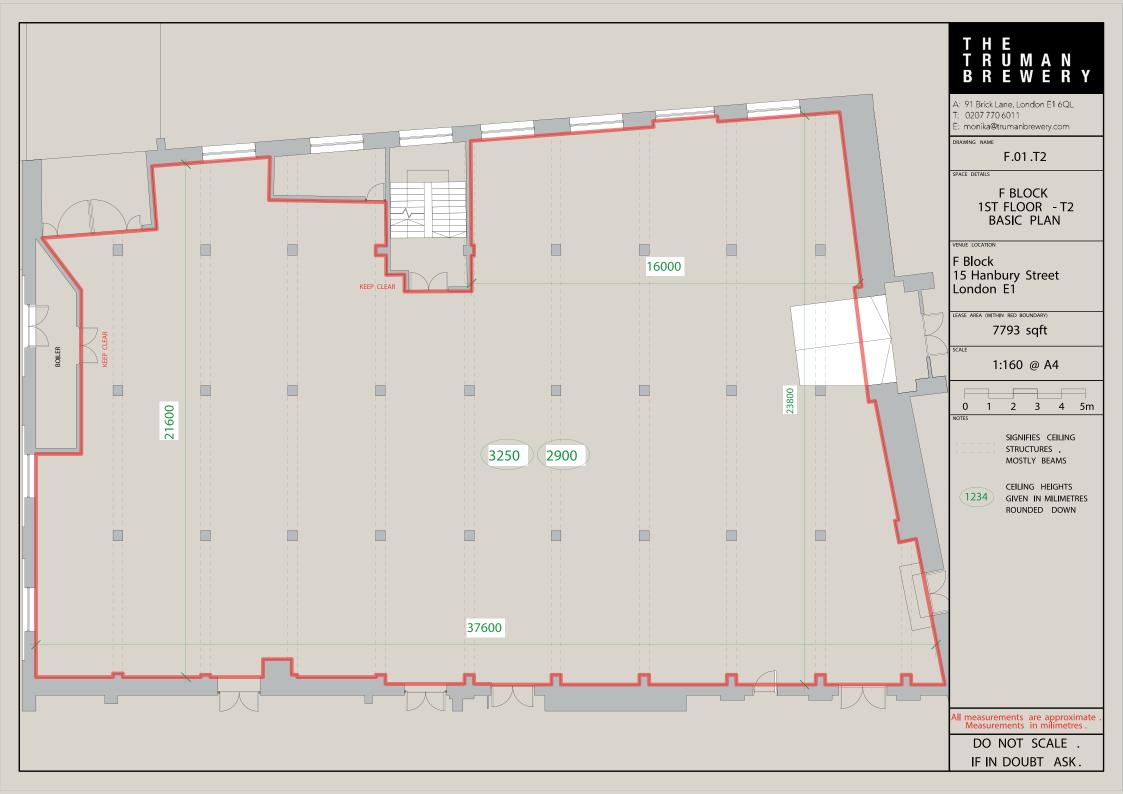

cess/Loading Bay Access from Ely's Yard car park (subject to prior agreement).

#### **SERVICES**

4 x male toilets with urinals and 6 x female toilets are accessible from this space.

#### COMMS

The Truman Brewery's dedicated on-site service provider, TruTec Services, can easily provide support, networking, telephony and internet connectivity to this location.

# **POWER**

1 x 32A 3 Phase C Form Socket.1 x 32A Single Phase C Form Socket.Twin 13A Sockets throughout.

## LIGHTING

Strip Lights.

## **SUPPLIERS**

We recommend the use of the following teams:

**EVENT PRODUCTION:** 

E1 PRODUCTIONS

**INTERNET CONNECTIVITY:** 

TRUTEC SERVICES

**SECURITY:** 

Trusec Security Ltd.

Event Security Services

**EVENT CLEANING SERVICES:** 

The Truman Brewery
Event Cleaning Services















#### **TRANSPORT**

F Block and The Truman Brewery have probably the most central Shoreditch location, and are easily reached by bus, rail, tube or on foot.

The venue benefits from close access to all forms of public transport. Liverpool Street and Shoreditch High Street stations are a short distance away, with Aldgate East within easy reach, offering fast connections across London and beyond.



# Contact us to arrange a viewing:

#### **Phone**

+44(0)20 7770 6001

#### **Email**

events@trumanbrewery.com

#### **Drop in**

The Truman Brewery Events Department, E y's Yard, 15 Hanbury Street, London E1 6QR