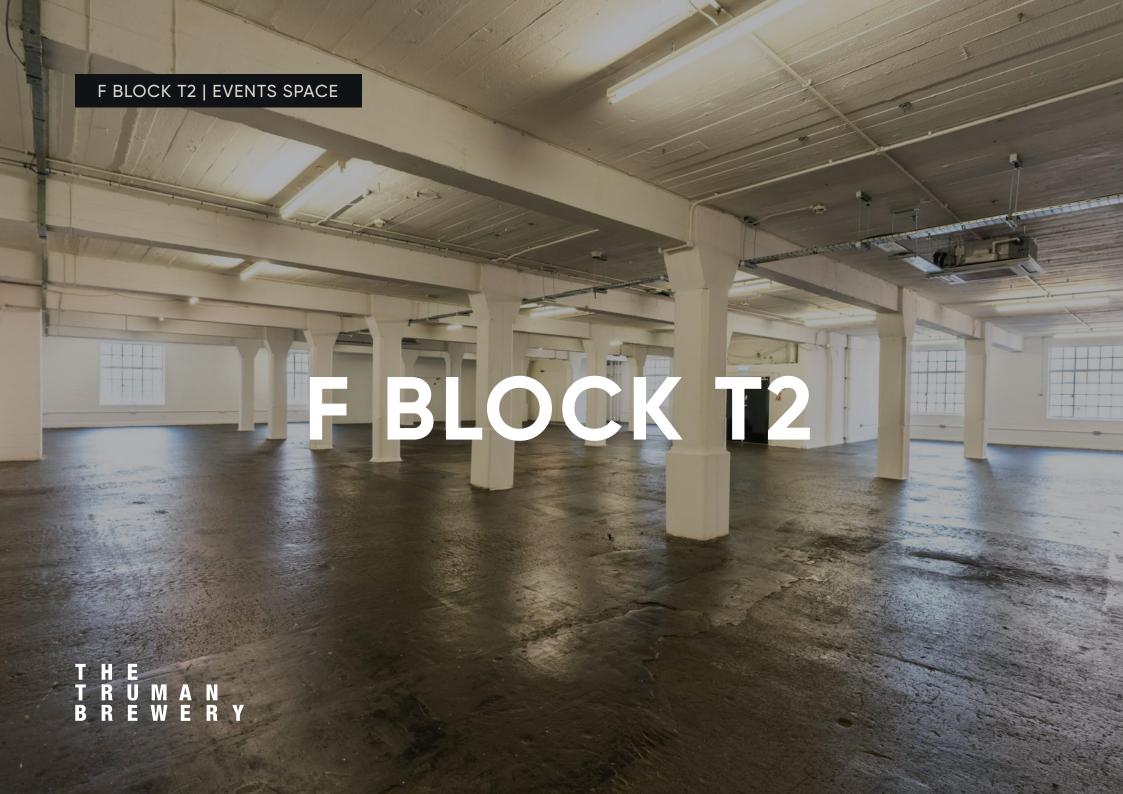

#### F BLOCK T2 | EVENTS SPACE

# **ABOUT**

F Block T2 is one of five first floor rooms that makes up the 1st floor of The Truman Brewery's Events Building. T2 benefits from white washed walls, concrete floors and original warehouse windows. The space can be hired independently or with additional rooms on the first floor and is supposed for theatre style requirements or presentations.