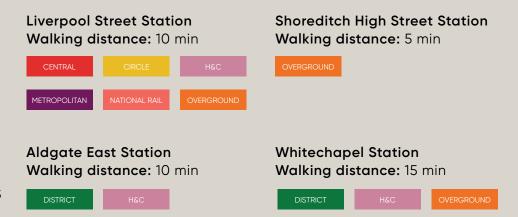

#### **TRANSPORT**

F Block and The Truman Brewery have probably the most central Shoreditch location, and are easily reached by bus, rail, tube or on foot.

The venue benefits from close access to all forms of public transport. Liverpool Street and Shoreditch High Street stations are a short distance away, with Aldgate East within easy reach, offering fast connections across London and beyond.