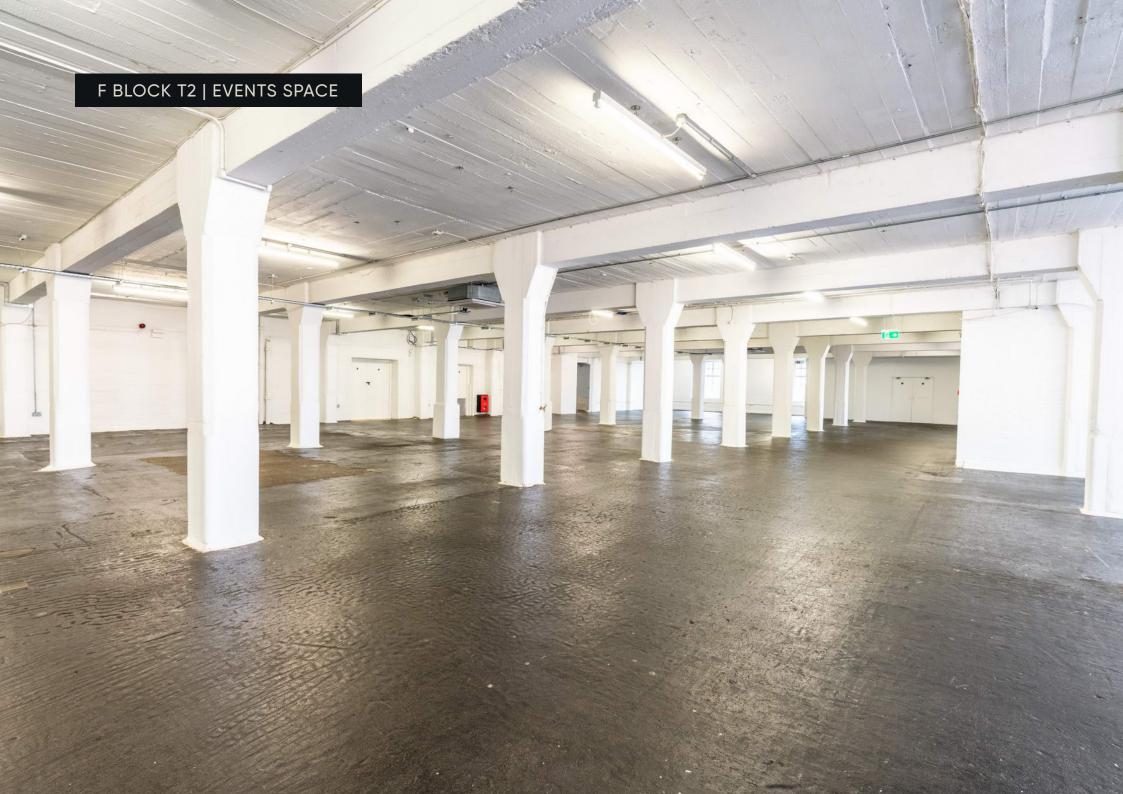

#### F BLOCK T2 | EVENTS SPACE

# **ABOUT**

F Block T2 is one of five first floor rooms that makes up the 1st floor of The Truman Brewery's Events Building. T2 benefits from white washed walls, concrete floors and original warehouse windows. The space can be hired independently or with additional rooms on the first floor and is supposed for theatre style requirements or presentations.