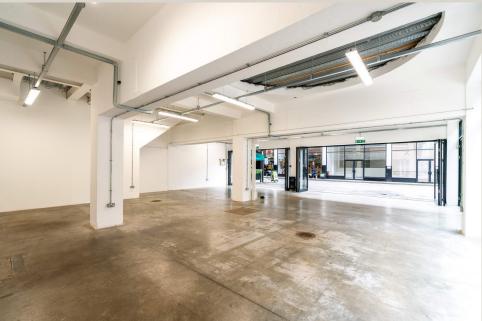

## **ABOUT**

Dray Walk Gallery is a ground floor, dual aspect open plan blank canvas. The space holds key position on the Dray Walk, a pedestrianised lane, benefitting from superb natural light and excellent footfall. Ideally suited brand activations, exhibitions and shopping events.

## CAPACITY

100

1,456 sqft

# **LEVEL**

Street level / Ground floor

### **CEILING HEIGHT**

3.4m