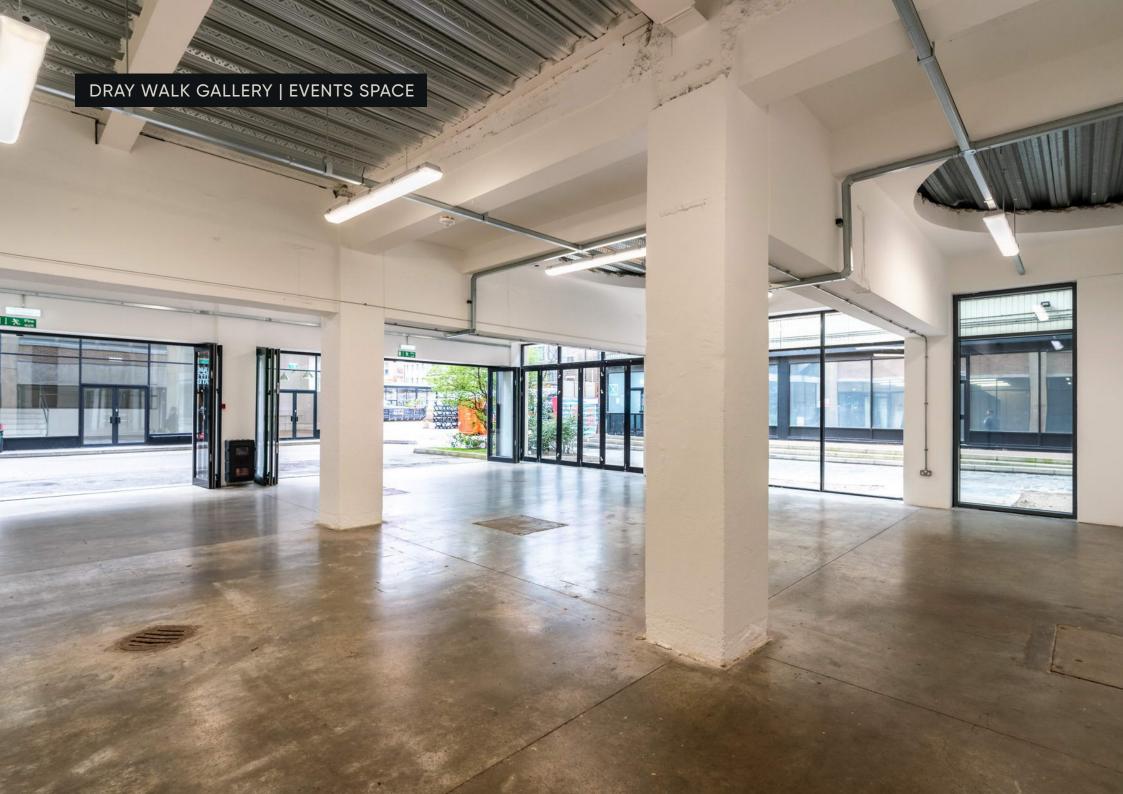

## **ABOUT**

Dray Walk Gallery is a ground floor, dual aspect open plan blank canvas. The space holds key position on the Dray Walk, a pedestrianised lane, benefitting from superb natural light and excellent footfall. Ideally suited brand activations, exhibitions and shopping events.

## CAPACITY

100

1,456 sqft

# **LEVEL**

Street level / Ground floor

### **CEILING HEIGHT**

3.4m