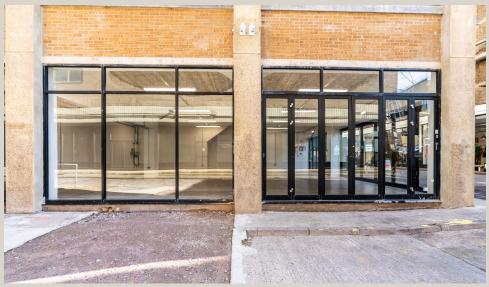

#### **ACCESS**

Guest and loading access is via Dray Walk and Ely's Yard. The space is also accessible by pedestrians via Brick Lane into Dray Walk.

#### **SERVICES**

The space is serviced by wide opening concertina doors and benefits from a separately hireable forecourt which can be used for external activations or creating additional space.

Car friendly - cars can access the space.