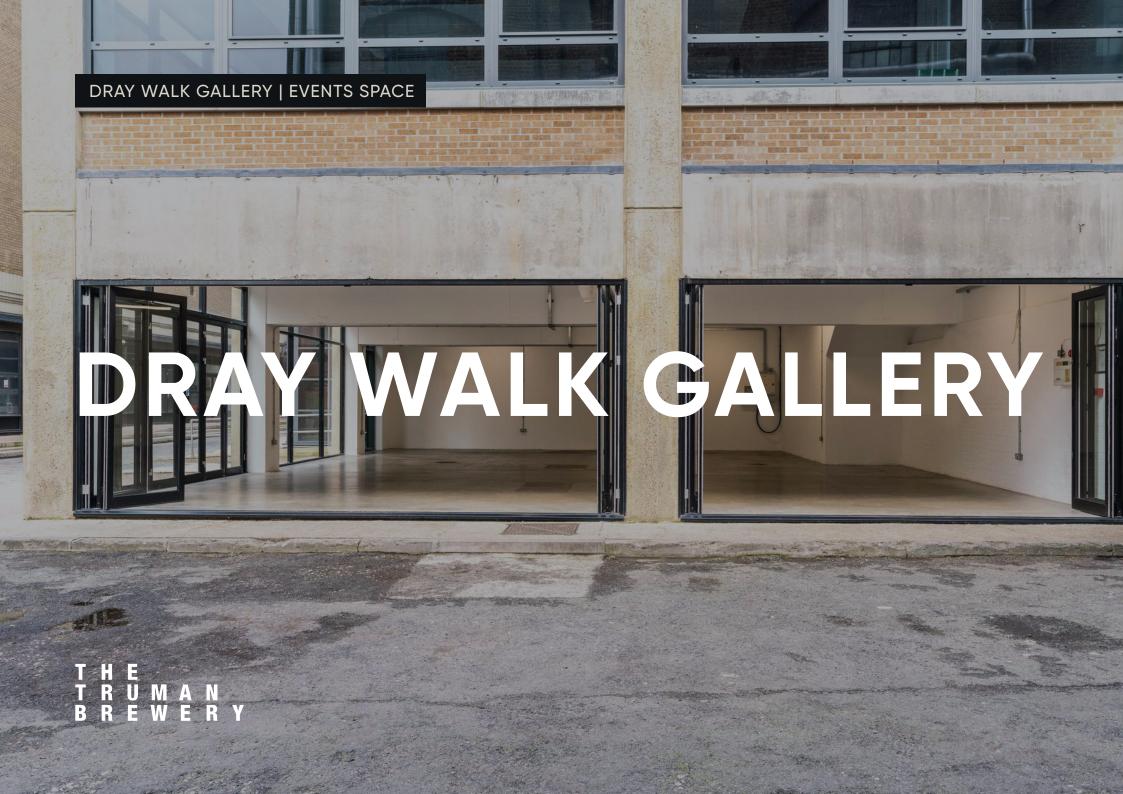

#### DRAY WALK GALLERY | EVENTS SPACE

## **ABOUT**

Dray Walk Gallery is a ground floor, dual aspect open plan blank canvas. The space holds key position on the Dray Walk, a pedestrianised lane, benefitting from superb natural light and excellent footfall. Ideally suited brand activations, exhibitions and shopping events.

### **LOCATION**

Dray Walk Gallery is situated at the top of Dray Walk, a promenade of contemporary retailers just off Brick Lane.