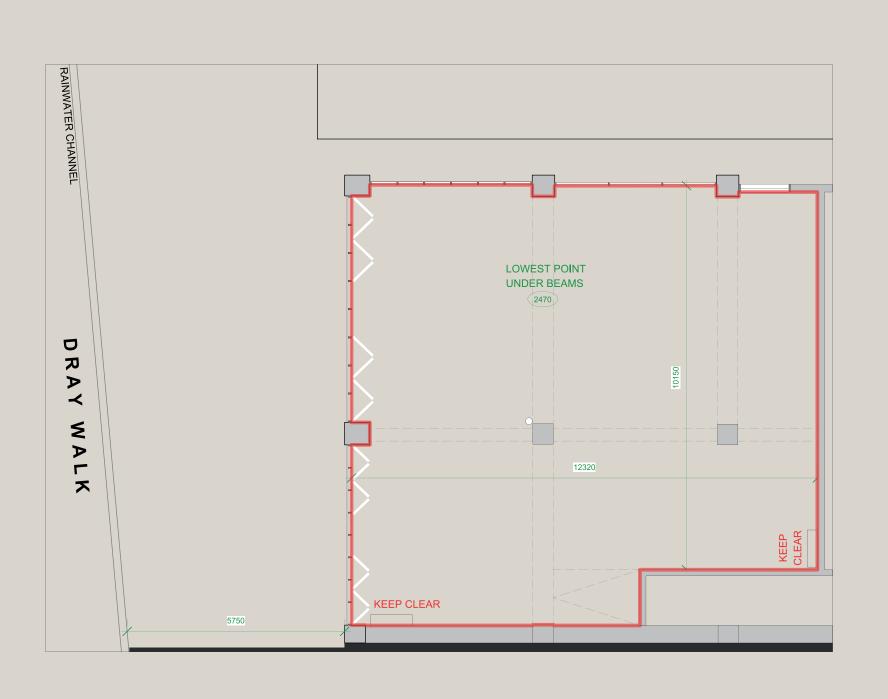

#### THE TRUMAN BREWERY

A: 91 Brick Lane, London E1 6QL

T: 0207 770 6011

E: monika@trumanbrewery.com

DRAWING NAME

C.DWG

SPACE DETAILS

DRAY WALK GALLERY BASIC PLAN

VENUE LOCATION

Dray Walk Gallery Block C, Dray Walk London E1

LEASE AREA (WITHIN RED BOUNDARY)

1457 SQ FT

CALE

1:100 @ A4

1 2 3m

NOTES

All measurements are approximate Measurements in milimetres.

> DO NOT SCALE . IF IN DOUBT ASK.