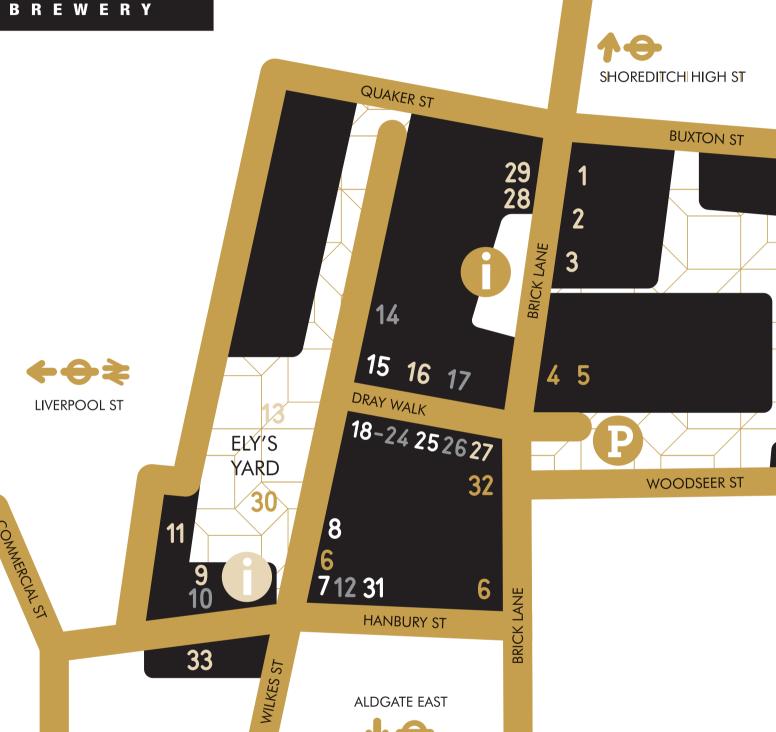

THE OLDTRUMAN BREWERY

EVENTS/MARKETS OFFICE

PARKING

| 1  | Boiler House Food Hall           | 17 | Rough Trade         |
|----|----------------------------------|----|---------------------|
| 2  | Brick House Restaurant / Cabaret | 18 | Shop 12             |
| 3  | 93 Feet East Bar & Club          | 19 | Folk                |
| 4  | Backyard Market                  | 20 | Traffic People      |
| 5  | The Tea Rooms                    | 21 | Son of a Stag       |
| 6  | Sunday Upmarket                  | 22 | Vision              |
| 7  | Shop 14                          | 23 | Public Beware       |
| 8  | Shop 13                          | 24 | No. 6               |
| 0  | Al Volo                          | 25 | Loading Bay Gallery |
| 7  |                                  | 26 | G-Shock             |
| 10 | Absolute Vintage                 | 27 | Café 1001           |
| 11 | Corbet Place Bar                 | 28 | The Vibe Bar        |
| 12 | YMC                              | 29 | All Star Lanes      |
| 13 | Laughing Buddha                  | 30 | Ely's Yard          |
| 14 | Stolen Space Gallery             | 31 | Shop 25             |
| 15 | Dray Walk Gallery                | 32 | Vintage Market      |
| 16 | Big Chill Bar                    | 33 | Japanika            |